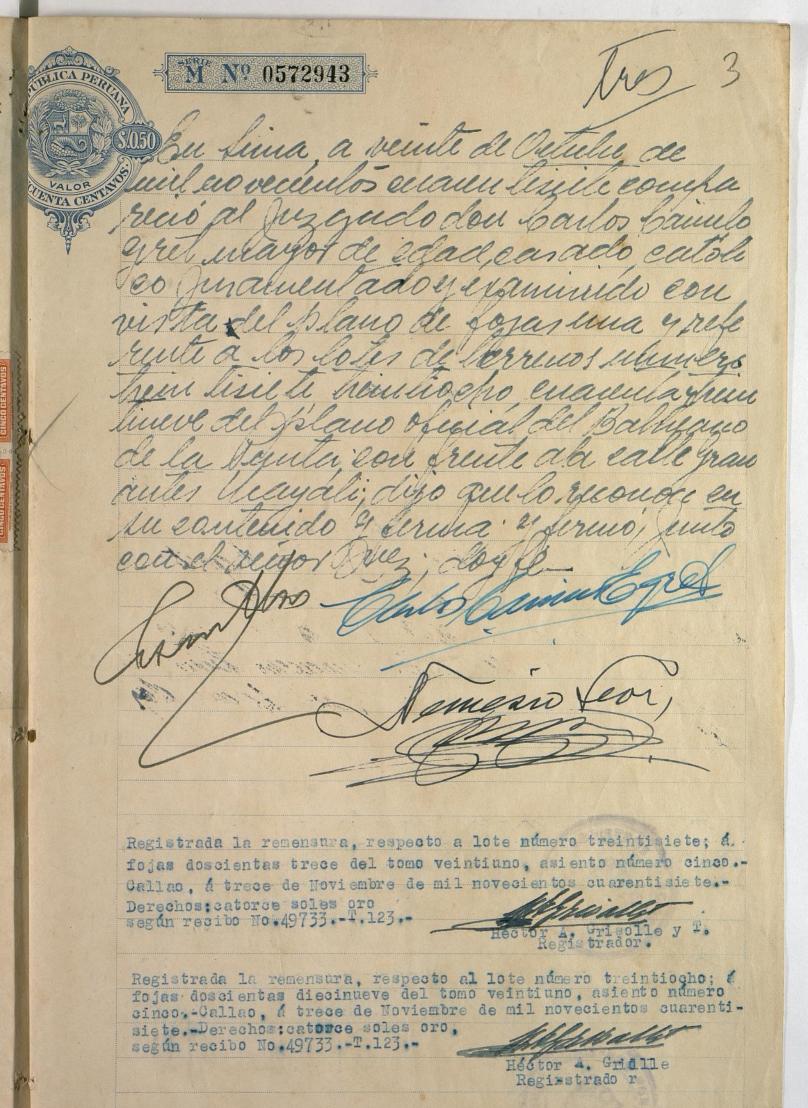

Al Juzgado de Primera Instand

Isabel Muro de Buenaño, en la forma que mejor proceda, ante el Juzgado me presento y digo: que solicito se notifique al ingeniero Carlos Camino Egret, con domicilio en la Avenida 28 de Julio No.377, de la ciudad de Miraflores, para que comparezea al Juzgado a reconocer en su contenido y suscripción el plano que acompaño y en el que corren los terrenos ubicados en la tercera y cuarta cuadra de la Avenida Grau del Balneario de La Punta, que fueron de propiedad de la Compañía de Fincas Urbanas y que hoy día corresponden a las sucesiones de mis padres don José Muro Casanova y doña Emma Delgado de Muro, y están debidamente inscritos a fs.211 del tomo 21 del Registro de Propiedad Immueble del Callao, y a fs.217 del mismo tomo de dicho Registro, respectivamente.

Por tanto:

Al Juzgado suplico se sirva ordenar se haga la notificación que solicito, con el objeto expresado, expidiéndome copia certificada de lo actuado if. "San Pedro" 2º piso-220.- Lima, Octubre 16 de 1947.