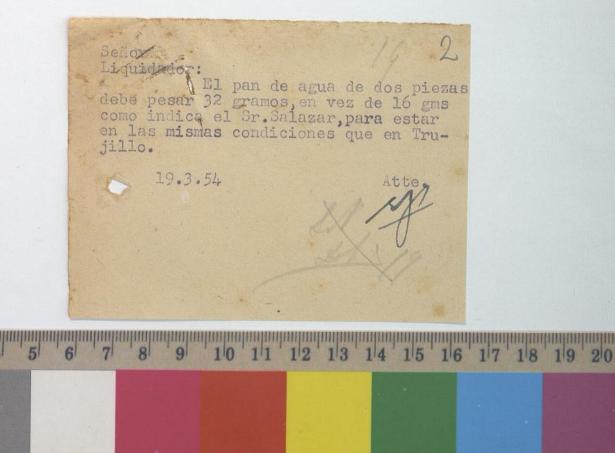

S. A. f.S. les camps 19

y pongo en conocimiento á Ud. que en ésta Hda. se expenmera el pan en la lista siguiente.

Pan do agua, tondrá 24 gramos por S/. 0.10 otvos.

Pan do manteca tendrá 20 gramos por S/. 0.10 ctvos.

Pan de agua de dos piezas tendrá 16 gramos por S/. 0.15 etvos.

Espero sea de conformidad de Ud. Sr. Liquidador.

Do Ud. S. Att.y S.S.
Artura Balazas

Hda. Chiclin 18/3/54.

Poso i precio del pan quo rigen en la ciudad de Trujillo, a partir del 8 del mes en curso, a raiz de la autorización del alza del quintal de harina por Resolución Ministerial: (S/. 115.50 qq.)