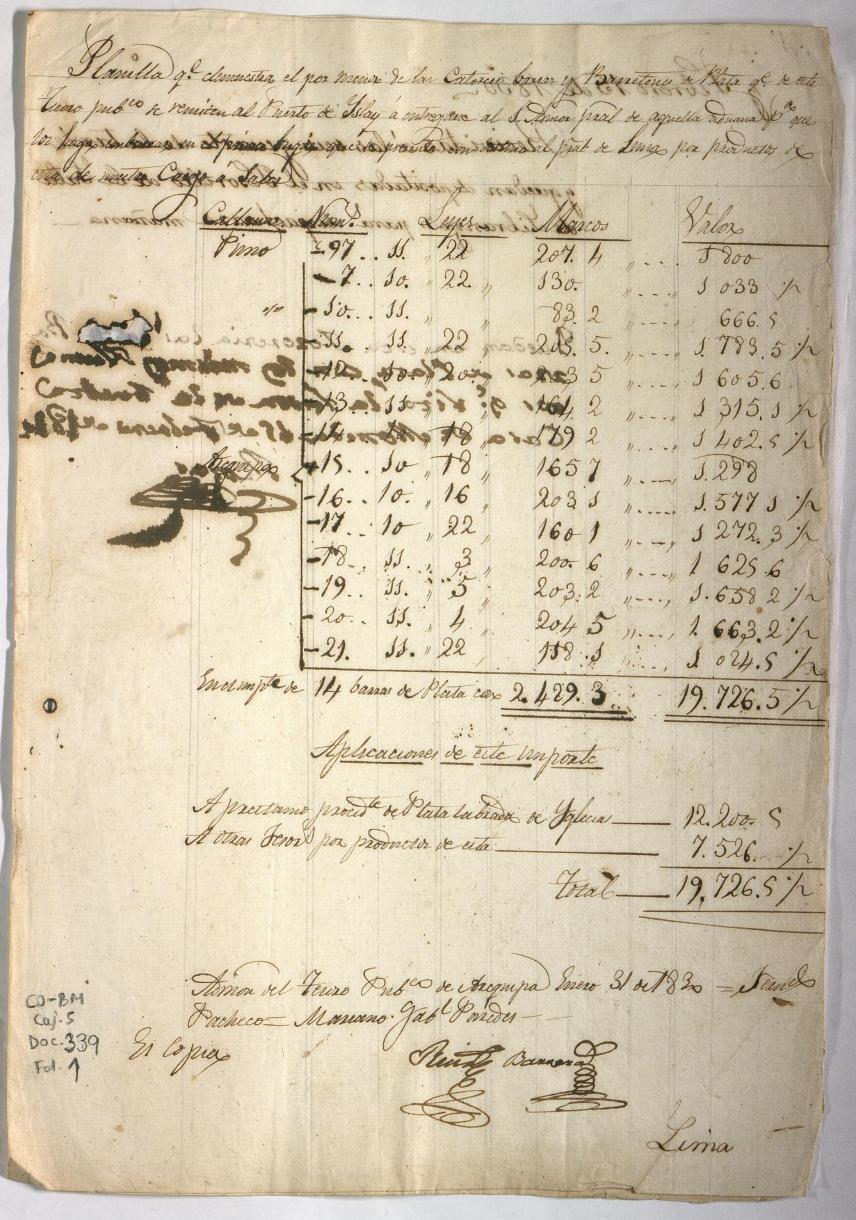

y Febrero 15 de 1830 \_ Recividas à las seis quanto de la tande. ggeedan depositadas en el Fisorillo de la Sala
de Libraryas para despactures mañana 1 33381 it with the 2.300 Juedan en eta Tozoreria las Ba V. 9 884 J. 2201 or Plata win to mining Plant 3.600 L word with la damen on la truster 1 215.3 % Cora et Moneda 45 al Februar 18 8 1 Lo.2. 5 % 1651 18 1651 31 .01.31-2031 15773 / 1601 -11:10 22 1242.3% -19 20 : 5 200. 6 16256 203.2 1.63827 . 20. 14. 1 204 5 1663.2% -21. 16. 22 138 3 1. 5.450 P Survivage 14 Somme River von 2.129.3 19. 126.5 Aplanemen is tite way took A wee and work to the ladius of your of their 12.20% 8 1. 526 many 1. 5.981.61 Them of Fine Det Grange States St. Jan. Chart Sing