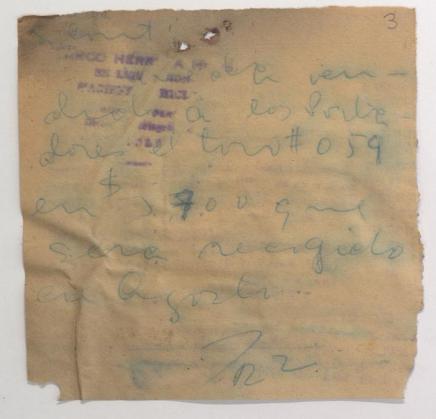

LARCO HERRERA HNOS EN LIQUIDACION HACIENDA CHICLIN TRUJILLO - PERU. Dirección telegráfica: "CHICLIN" Conste per el presente, el conti que celebran de una parte les seneres Larce Herrera dass. en Liquidación, y de la etra el señer Guillerme Avales, en les termines siguientes: PRIMERO. - Les señeres Larce Herrera Haes, en Liq., venden al Sr. Guillerme Avéles, el teres Ne. 059, para ser lidiades el siete de Ageste de 1954 en Mache-Otuzee , al precie de S/. 3,700.00 (TRES MIL SETESIENTOS ) seles ere. SEGUNDO .- El Sr. Guillerme Avales se compremente a enviar les camienes necesaries para el transporte a Mache-Otuzco debiendo develver les cajenes vacios en buenas condiciones dentre de les des diss despues de ser lidiades les tores. TERCERO .- Les Sres. Larce Herrera Hnes. en Liq. / cempr menten a entregar el tero en su Hacienda Sal marca, debidamen-te encajonado para ser transportados al lugar de su destino. CUARTO - Cen del tere irá una persona que estará a cargo de este AA-HCH-1.4 · animal hasta el memento de salir a la Plaza. QUINTO. - El Sr. Avales se compreme te a dar las gerantias necesarias Ca) 15 a nuestre comisionade, ara impedir maltrate e bause del tere hasta el momente de salir a la Plaza. EEXTO. - El Sr. Avalos se compre lete a ver que los teres sean lidiades y que no sirvan para ningun etre use sine el de la lidia. ETIMO.- Per nerma establecida, y no per descenfianza hacia les compraderes, Larco Herrera Hnes. exige el page integre de los toros antes de salir de la Hds. Salamanea Hda. Chie n, 22 de julis de 1954.-10 11 12 13 14 15 16 17 18