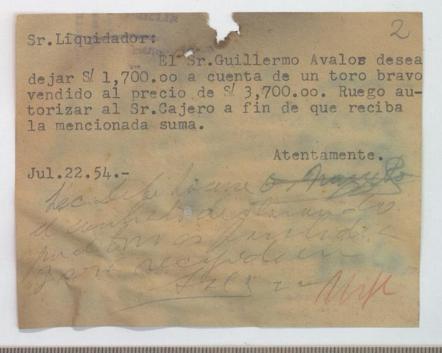

LARCO HERRERA HNOS EN LIQUIDACION HACIENDA CHICLIN TRUJILLO - PERU. Dirección telegráfica: "CHICLIN" Conste per el presente, el conti que celebran de una parte les seneres Larce Herrera dass. en Liquidación, y de la etra el señer Guillerme Avales, en les termines siguientes: PRIMERO. - Les señeres Larce Herrera Haes, en Liq., venden al Sr. Guillerme Avéles, el teres Ne. 059, para ser lidiades el siete de Ageste de 1954 en Mache-Otuzee , al precie de S/. 3,700.00 (TRES MIL SETESIENTOS ) seles ere. SEGUNDO .- El Sr. Guillerme Avales se compremente a enviar les camienes necesaries para el transporte a Mache-Otuzco debiendo develver les cajenes vacios en buenas condiciones dentre de les des diss despues de ser lidiades les tores. TERCERO .- Les Sres. Larce Herrera Hnes. en Liq. / cempr menten a entregar el tero en su Hacienda Sal marca, debidamen-te encajonado para ser transportados al lugar de su destino. CUARTO - Cen del tere irá una persona que estará a cargo de este AA-HCH-1.4 · animal hasta el memento de salir a la Plaza. QUINTO. - El Sr. Avales se compreme te a dar las gerantias necesarias Ca) 15 a nuestre comisionade, ara impedir maltrate e bause del tere hasta el momente de salir a la Plaza. EEXTO. - El Sr. Avalos se compre lete a ver que los teres sean lidiades y que no sirvan para ningun etre use sine el de la lidia. ETIMO.- Per nerma establecida, y no per descenfianza hacia les compraderes, Larco Herrera Hnes. exige el page integre de los toros antes de salir de la Hds. Salamanea Hda. Chie n, 22 de julis de 1954.-10 11 12 13 14 15 16 17 18