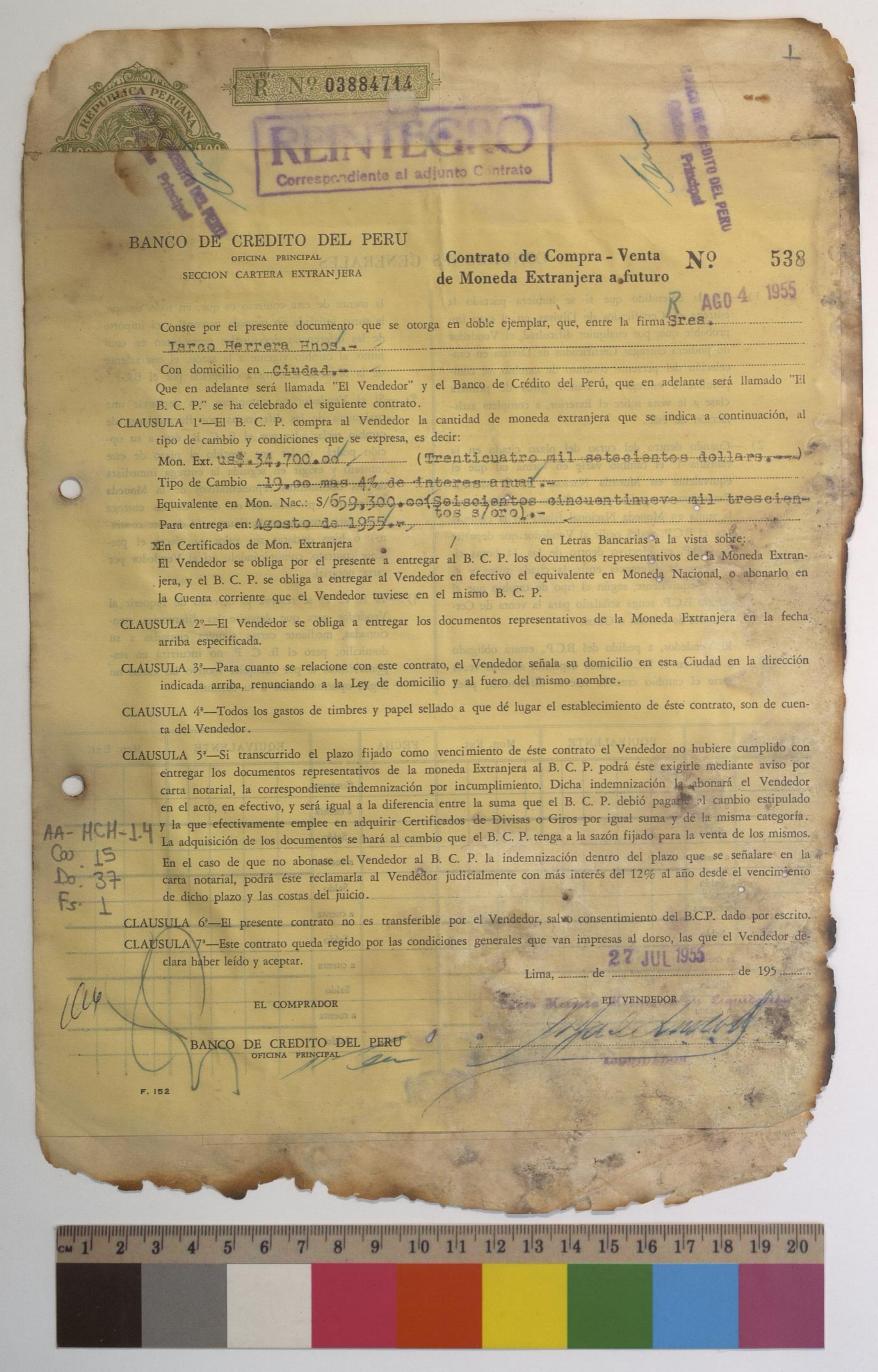

## CONDICIONES GENERALES

- 1).—Queda entendido que si se hubiera pactado la entrega en Certificados de Divisas, en el caso improbable que, por cualquier dificultad, el Vendedor no pudiera entregar Certificados de Divisas en cancelación del presente contrato de cambio, se compromete a entregar al Banco, giros de primera clase a la vista sobre el Exterior, a completa satisfacción de éste.
- 2). Cuando dentro del curso del plazo citado en la cláusula 1ª el cambio varíe en forma tal que el equivalente en Moneda Nacional de la Moneda Extranjera comprada por el Banco sea mayor que la suma en Moneda Nacional fijada en la cláusula 1ra, el B.C.P. podrá pedir al Vendedor que deposite en B.C.P. en efectivo dentro de las 24 horas siguientes, la diferencia entre la citada suma y el nuevo equivalente