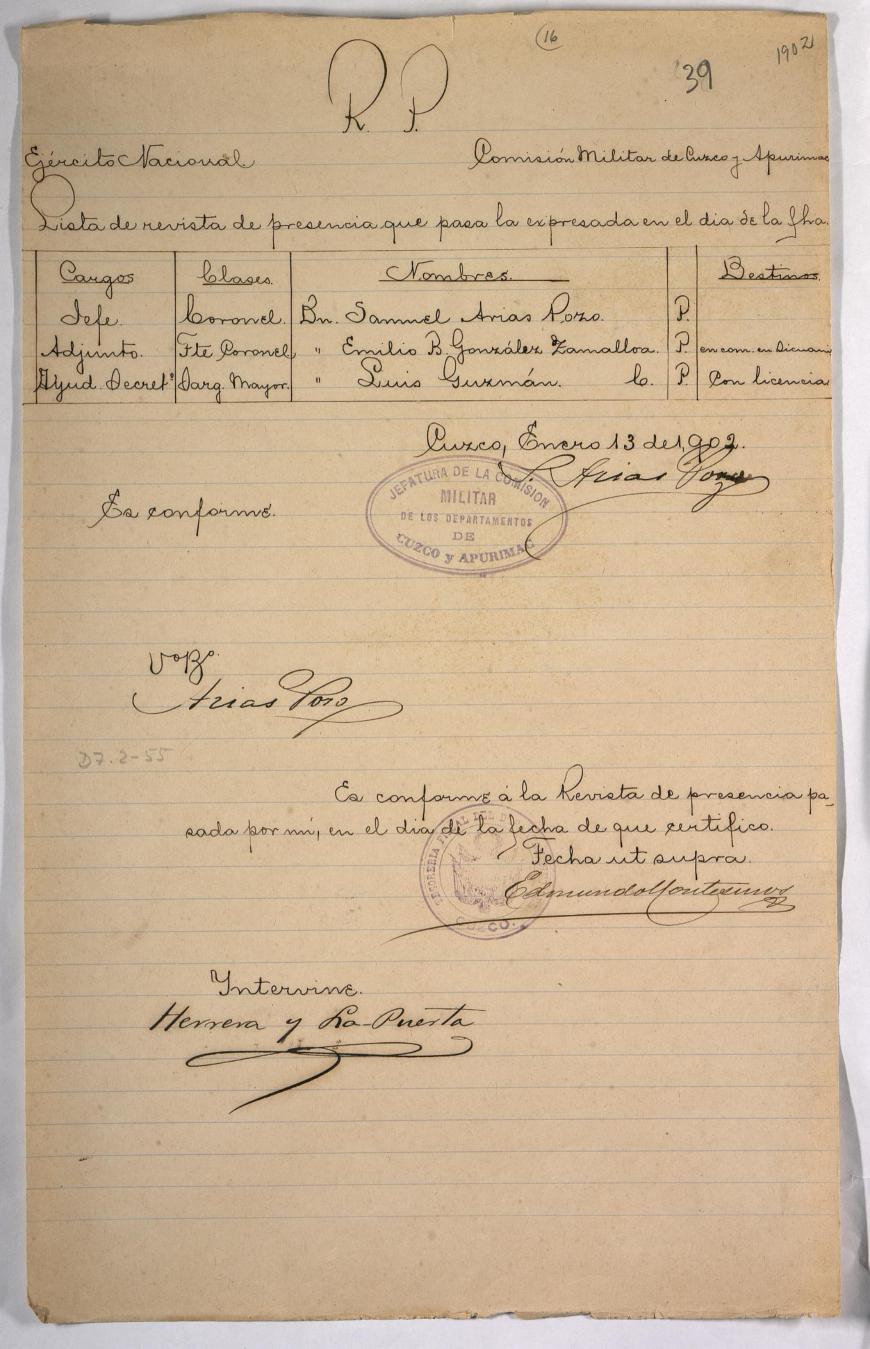

N
DE LOS DEPARTAMENTOS
DE
CUZCO Y APURIMAN D7.2-55 Es conformer a la revista de Comisario pasada por mi en el dia de la fecha; de lo que sertifico.

Lecha pet supra de la contesione de la conte Internme Hisas Fozo

"Comisión Militar de Cuzes y Apurimae" histà de revista de fresencia que pasa la expusada en el dia de la Joche. Anotaciones. Clases. Mombres. Sefe Coronel D. Samuel Arias Tozo.

Adjunto. Tente Corol, Emilio B. Genzales hamallon 9.

Ayurt! Secretario Set. Mayor. Livis Givenian 6.9. Con licencia. Durco, 12. de Diciembre de 1901. Omilio 13. Gonzalez Tramalla ) De confe Emilio B. Gonzales hamallon EFATURA DE LA COMIS CUZCO y APURIMAC Arias Pozo Os conforme à la Revista de presencia pasada for mi, en el dir de la Jocha de que Certifico.
Jécha ut supra Interine. Herrera y Ra Puerto



40



Exma Su:

Sello 39 - 20 Centavos

Samuel Arias Pozo, l'oronel de Infanteria de Éjérce to y defe de la Comisión Militar de los Departamen tos de luzco y Apurimac, ante US. con respeto digo: que teniendo necesidad de acreditar mi concurrencia d'es batalla de Farapaca y haber combatido en ella, el 27 de Noviembre de 1,879, contra el Éjército de Chile, como l'apitan de la 2º Lompania del Batallon Caradores de la Suardia Nº 7, perteneciente à la 1ª División, que mandaba el Coronel Dn. Alejandro Herrina; se ha de servir UD, que el Dr. General Dn. Trace Kecabarren, Coroneles Dn. Jose R. de la Tuente, Dn. Juin Sonzález, Dn. Baltazar Velarde, Dn. Abraham Scevedo, Dn. Alejandro Herrera y Dn. Maximo Seon Velarde, Fodos residentes en esa lapital à excepción del penúltimo que se encuentra en Hu