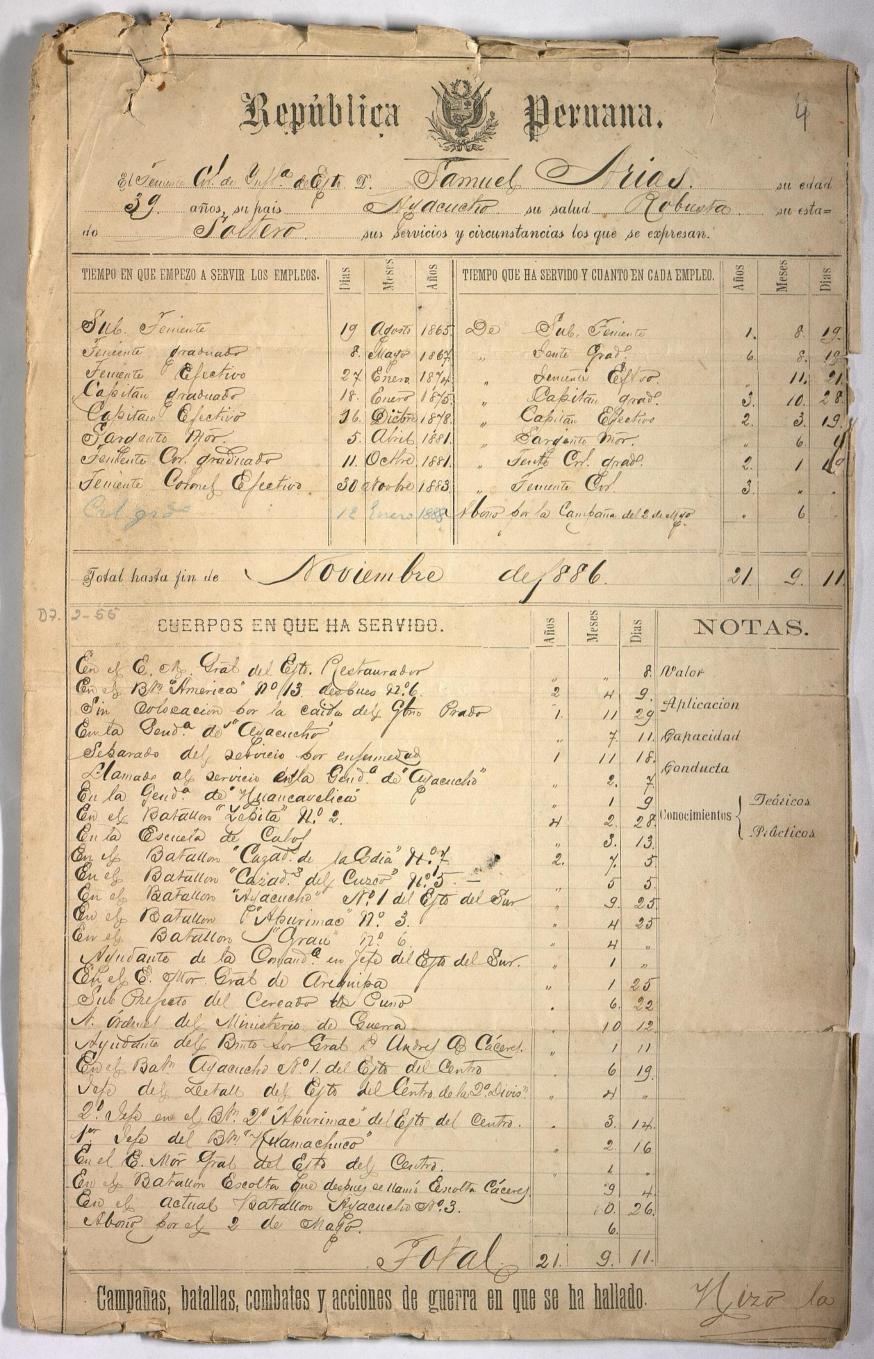

016.09 Obreta de los servicios que tiene prestados à la Macion el Coronel Gddv D. Tamuel Arias Jogo, na tural de Ayacucho, de 48 años de edad, de estado Carado, de value robersta, hijo de D. Posé 16ª Arias y Fra. Micaela del Pozo; y que datan deede el 19 de forsto de 1865 en que bento plaza en el 6. 16. f. del Ejer to Bestauraisor bajo las inmediatas ordence del Coronel O. Fase Ma Egara, hasta el 2 de Abril de 1894. as Mesos. Tros ados Clases Decha de los empleos que ha obtenido In Fineste Encl E. T. Gael Efercito Res taurador, siendo per Jefe d'Eil Dose Ma Espada, por despa cho conferior Grivalidado por el Presidente de la Republica Gral. 19 Agosto 1865. D. Mariano J. Brado. En el Batallow américa M. 13, siendo per Jefe el Ciol D. Tablo Arguedas, por despa cho conferdo por I. E. el Pre videntel Grab Frado, a consecuen 8 Mayo 1867. oia del combate de Taylla Cen el Batallaro gehita el 2, siendo per Jefe el hoy Grab Do. I Andrés . A. Cacareo, por despa aho conferido por el Cindadano Presidente de la Républica D. Manuel Pardo, a merito de ha ber contribuido como 20 Comai dante de la guardia de prevención a debeland motion del Quar 27 Enero 1874. tel de San Francisco

Clases Decha de los empleos de ha obtenido Cemente Guel mismo Batallon Zepila que mandala el mismo tral bace red, por despacho conferido por J. E. el Précidente D. Manuel Par Corata).
Con el Batallow Cazadores de la Guardia No 7, siendo per Jefe et torb D. Alejandro Herrera, for, despacho con ferido por T. E. el Pre. sidente. Con el Batallow Ayacucho N.1, del De Elevoito del Sur, sienov per Jefe et Cor C. D. Nicamor R. de Tomocurcio, por la orden gral de fha. de 3 de Abril de 1881 es Induida por el Jepe Duperior Poli Hico y Wilitar de esta Jona, y rivalidada con la misma anti giredad for despacho conferior porel Presidente, Gral D. Andres 101. Caceres, por la batalla de Carahaca Bent bil Ja to. Mor. Civel Batallow Graw N. 6 siendo jer je fe el Erb D. German Llosa, for la orden Gral de 11 de Octubre de 1881 y rivalidada hor despacho conferido por el Presidente de la Mepublica, Gral Caceres, em prosma antiguedad de 11 Octubre

Can Messo. dos Clases Jecha de los empleos que ha obtenido Escolta Cacerce del Ejercito del Centre, for deshacho conferior por el Presidente de la Republica Grab Cacered, amerito de la servicio prestado durante la cam haña Nacional, con la antigue 30 Mobre 1883. Cont bil ol Presidente Constitucional Gal Caceres, à merito de los servicio prestado en varios combates del Centro y la toma de esta 12 Conero 1888. Papilal el ans de/883

Colocaciones en que ha servido Enel E. M. G. del Epiraito Restaura dor, en Huancayo, siendo per Sepe el Cil D. Jose Ma Exjada, del 19 de Agosto de/865 al 30 del mismo mes yaño Civel Batallan Loreto, despues Ameri ca Nº 13, mandado respectivamente por lo II. brole Miguel Jamora, Antonio Le gama y Pablo Arguedas, deede el 30 de Agasto de 1865 de su creación, hasta el 15 de Enero de 1868 en que desapareció fr. de triunfo de la revolution del Grat Can 2 4 13 Sin colocación por la carda del go bieno del Grato Prato, hasta el 30 de Di 1 11 15 ciembro de 1869. En la Gendamena de Ayacuch siendo jer fefe el fente Core Diforibio Marila y Properto del Dept., Corl D. Ja cinto Mendogas, hasta el 30 de Agosto de Vin colocación por haber solicità. do su reparación del servicio, hasta el to de Mulio de 1892. Llamado al servicio en la Gendar meria de Agacraho con motivo cie la Dictadura del Cil D. Formas Gertieney, hastwel & de Octubro de 1872. Taxavo a la Gendarmena de Huan carelied por motivo de palud, siendo pre - feits are Dept. el Corb D. Pablo Benancis To Al Trente

paacioned en a ha servicto Del frente lis Aveas, del 3de Colubro del 12 al 9de Noviembro del mismo año. del 9 dele Nobre del 12 al 30 de De ciembro de 187 Cen la Escuela de Clases parciel Ejercito, pedido por el jer flepe, Corl D. Antonio Bazo, del 30 de Diobre del That I de Junio cuel 18. Ewel Batallin Cazarone de la mardia Nº7 formado Cobre la base de los de la Esquela de Clases, siendo e el Cort D. Alejandro & Cerrera, des de en fundación el face funis del 19 al s'de Enero de 1880 en que se refunde el Batallan Cagadores out buy de linea, en Arica, á coirse cua aia de las bajas aufricas en las Clas de Dan Francisco y Jarapaca En el Batallow Cazarores Ouzer 50 de linea, siento per fote Cor Go Victor Sajardo, del 5 de Cerero del 80 al 30 de flinis del mismo ano Cence Batallaw Avacucho Ny del 20 Ejercito del Dur, que de forms despues de la balalla del Campo de Manga siendo les pefe et Corl D. A la muelta 14 1011

Ciempo \* Genjeo Coloracioned en gl. ha servido 14 10 11 De la vuella Olicanor A. de Torrocuraio, del 30 de Junio del 80 al 7 de Abril de 1881 En el Batallow Apinimas 1.9 3 del 20 Ejército del Sur, donde paso as andi to, de 3er fefe, siendo per fefe el brot D. Moriano A. Galdo, del de Abril del 8/ al 38 de Agasto All mismo ano en los deptos de Obreguipay 423 Con el Batallow Gran N.6 del 20 6 percito del Dur, siendo fer fafe el Core D. German Alven del 30 de Agosto del S/al 30 de Dichre sel musmo ano En el E. M. G. del 20 Cline to del Sur, de Je fe de la Sección de Artillena y Caballena, siendo Jer Je feel bort D. Francisco Calmet rel 130 de Diebre del 81 al 3 de Mayo Subprefecto de la Prova sel Cercaro de Tumo, siendo Ore fecto res pectionente Dr. D. Lederico Herre ray Capitan de Mavis D. Gregoris Miro quegado, nombrado por el Jefe Ruperior Politico y Militar, Captude Navio D. Camilo Carrillo, desve el 3 de Mayo del 82 al 17 de Octubro del mismo an Agregado al Munisterio de

Filmps de Colocaciones en gélia servido Clases la Guerra, siendo Ministro respecti. vamente les Cor C. D. Juan Ulana y D. Belienio Turnez, del 17 de Oc tubre del SD al 20 de junio del 83. Como agregado al mismo Me nisterio, en comision conduciondo armas para el Ejercito del Centro del 26 de Junio del 83 al 10 de Agosto del mismo año "120 De Ayudante del Grab en Je pe del Ejercelo del Centro, Gral Ca ceres, del 10 de Agosts del 63 al 8 de Ochubre del mismo año Ewel Batallin Ayacusho del a fercito del Centro, siendo yer The de Coro D. Therestro Alvarado del 8 de Calubro del 83 al 30 de Shire defort De Jefe del Detall de la Ja Durision del Ejército del Centro, siendo Comate. Gal el Corto D. Til vestre Alvarado del 30 de Abril del SHal 30 de Agasto del mismo año De Ayudante del Ministers de Cobierno en la Campana del Cen tro, siendo Ministro de Dr. D. deus Can vanga del 30 de Agosto del SH al 25 le Vetienbre del mismo ano De ser Jefe del Batallon Of la vielta 19.1.

Colocacion den ge ha servido Aprimar, en el De partamento de ce te nombre, siendo Prefector Coman dante Gravel Corlo D. Leonais Jama nes del 25 de Setrembro del SHal 30 de Nobre del mismo año. Or for to for dol Batallour "warmachue" del Eferoits del ben o del 30 de Wobre del SHal 20 de Cenem de 1885 Ewel &. 16. Grab del Exerce to del Centro, siendo per defe el lort D. Pablo Benancis Tolis Rosas del 20 de Cenero del 85 al 23 de Mayo End Batallan Escolta Sulteriorde Caceres de per to fe del 25 de Man Bento Graduado 6 8 go del 85 al 30 de Diobre del mis Cahle Graduado 3 10 mo anv, que tom é el nombre de 9 5 Valitan Ayandho No 3 Surgento Mayor Ou el Batallan Ohyaan. Hent bil hado. als Nº 3 de per fe fe del 30 de Dietre del 85 al 2 de Abril del 8 3 26 Fol Graduals 6 94 tiempo legal reconocido. Alono por la campaña del Afronologie a del " 2 de Mayo de 1866. Rotal de servicios pasta el o de Abril de 1894.