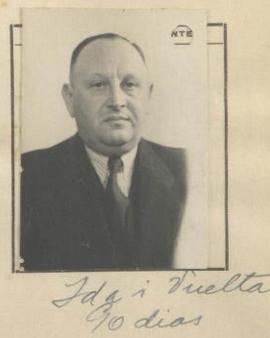

DOCUMENTOS PRESENTADOS

Vale 180 dias Ida i Regreso.

Carta de Identidad N.º 38914

Pasaporte N.º\_\_\_\_

Permiso: Dirección de Contribuciones N.º....

Expedido el Salvoconducto en huna

19 de Mays de 1949' Corlos Raspigliose