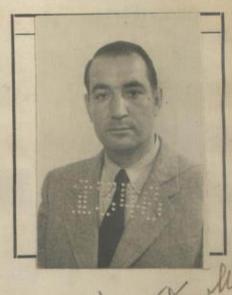

| NO PERUANO      | $\partial$ $\rho \rho \rho$ |
|-----------------|-----------------------------|
| Otorgado a Dne  | hora de Sellschopp          |
|                 | de Diciembre de 1909        |
| nacido el       | al la                       |
| de nacionalidad | Memana                      |
| de profesión    | An Casa.                    |
| para viajar a   | E. E. UV.                   |
| en compoñío do  |                             |
|                 | hicolon de Romesar 565      |
| Residente en:   | Villagen alloca des         |
| Solicitud N.º   | JUJE.                       |

## FILIACION

| Estatura:          | 1.70     |
|--------------------|----------|
| Cabellos:          | Rubio    |
| Ojos:              | aqueles  |
| Sexo:              | Jemenino |
| Estado Civil:      | Casada.  |
| Señas Particulares | :        |
| Edad               | 39 aus.  |

DOCUMENTOS PRESENTADOS

a.

1

Carta de Identidad N.º 37843

Pasaporte N.º

Permiso: Dirección de Contribuciones N.º. 3422

V.º B.º

Expedido el Salvoconducto en Lima