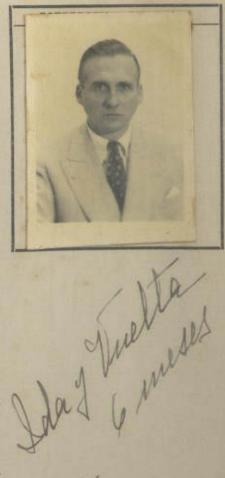

FOTOGRAFIA DE FRENTE To deas Tuelta

DOCUMENTOS PRESENTADOS

Carta de Identidad N.º\_ 4610 A.

Pasaporte N.º

Permiso: Dirección de Contribuciones N.º\_ autorización mes de Auenores. Expedido el Salvoconducto en Aima