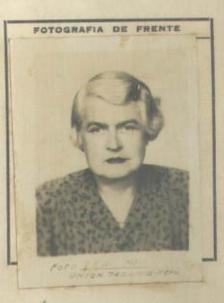

4.0

33

| NO PERUANO                                  |
|---------------------------------------------|
| Otorgado a Dñ.a Rachel Lederer              |
| nacido el <u>2</u> de <u>agosto</u> de 1902 |
| de nacionalidad quatriaca                   |
| de profesión <u>Su hogar</u>                |
| para viajar a <u>86.000</u> .               |
| en compañía de                              |
| Residente en: the Flatro une chouars 403    |
| Solicitud N.º 280 23                        |

## FILIACION

|         | 152            |
|---------|----------------|
| Estatur | a:             |
| Cabello | s: Rubio       |
| Ojos:   | Nerdes         |
| Sexo:   | Jenenina.      |
|         | Civil: Casada. |
| Señas   | Particulares:  |
| le      | tad_ 46 acros  |