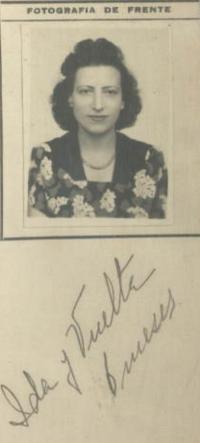

## FILIACION

|         | 152            |
|---------|----------------|
| Estatur | a:             |
| Cabello | s: Rubio       |
| Ojos:   | Nerdes         |
| Sexo:   | Jenenina.      |
|         | Civil: Casada. |
| Señas   | Particulares:  |
| le      | tad_ 46 acros  |

Ida i Tuetta

70 dias

FOTOGRAFIA DE FRENTE

DOCUMENTOS PRESENTADOS

Carta de Identidad N.º 18202-A -

Pasaporte N.9\_\_\_\_\_

Permiso : Dirección de Contribuciones N.º\_\_\_\_

Expedido el Salvoconducto en