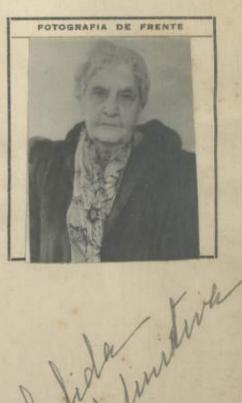

#### NO PERUANO

| Otorgado a Dr.a Jetty de Mapa deusky. |
|---------------------------------------|
| nacido el 27 de Julio de 1902         |
| de nacionalidad Rumana                |
| de profesión Anna de Carsa.           |
| para viajar a                         |
| en compañía de <i>laracas</i> .       |
| Residente en: Luna av. Anenales 691.  |
| Solicitud N.º 27710                   |

## FILIACION

| Estatura:           | 1.5ª rets |
|---------------------|-----------|
| Cabellos:           | Castaño   |
| Ojos:               | Sardos    |
| Sexo:               | Henerino  |
| Estado Civil:       | besada.   |
| Señas Particulares: |           |
| Edad. 4             | 7 años    |

DOCUMENTOS PRESENTADOS

Ao dias Sta i legreso.

Carta de Identidad N.º 5344

Pasaporte N.º

Permiso: Dirección de Contribuciones N.º 3727.

Expedido el Salvoconducto en\_\_\_\_

Kina 21 de Mays de 1949. Co. los Roscialiosi

V.9 B.9

repedensky, Q

racal.

Seteculize de 1929

mana

| N(  | 1 | PE     | RU  | AN                                                                                                              | 0    |
|-----|---|--------|-----|-----------------------------------------------------------------------------------------------------------------|------|
| 413 | J | - J.J. | 100 | No. of Lot, No. | 1000 |