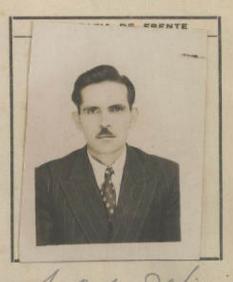

# NO PERUANO

| - 1 - Dr        | Loner.    | nor 1   | naco   | urek     |
|-----------------|-----------|---------|--------|----------|
| Otorgado a Dn.  | 1 aloris  | 1       | - 11   |          |
| nacido el 24    | de        | de ]    | .9     |          |
| de nacionalidad | - Chicolo | lo raci | a)     |          |
| de profesión    | auditor   |         |        |          |
| para viajar a   | Bolisia   | i Bro   | reil   |          |
|                 | 0         | 0       |        |          |
| en compañía de  | te fil.   | · Dul · | 1      | 110      |
| Residente en:   | au suaro  | ario    | zola 4 | <u> </u> |
| Solicitud N.º   | 8715      |         |        |          |

## FILIACION

| Estatura:           | 1.81.     |
|---------------------|-----------|
| Cabellos:           | Castaero  |
| Ojos:               | Pardos    |
| Sexo:               | Mascelius |
| Estado Civil:       | Casado    |
| Señas Particulares: | 38 atros  |

23 de Julio de 1949. Corlos Traspiglinai

DOCUMENTOS PRESENTADOS

ina

ALL STREET

Carta de Identidad N.º 34756.

Pasaporte N.º

Permiso: Dirección de Contribuciones N.º 5349.

Expedido el Salvoconducto en.