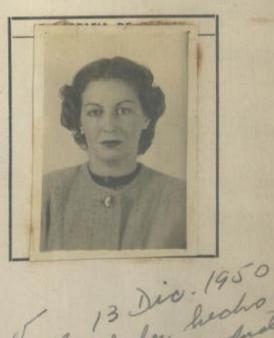

| NO PERUANO      | $\partial$ $\rho \rho \rho$ |
|-----------------|-----------------------------|
| Otorgado a Dne  | hora de Sellschopp          |
|                 | de Diciembre de 1909        |
| nacido el       | al la                       |
| de nacionalidad | Memana                      |
| de profesión    | An Casa.                    |
| para viajar a   | E. E. UV.                   |
| en compoñío do  |                             |
|                 | hicolon de Romesar 565      |
| Residente en:   | Villagen alloca des         |
| Solicitud N.º   | JUJE.                       |

## FILIACION

| Estatura:          | 1.70     |
|--------------------|----------|
| Cabellos:          | Rubio    |
| Ojos:              | aqueles  |
| Sexo:              | Jemenino |
| Estado Civil:      | Casada.  |
| Señas Particulares | :        |
| Edad               | 39 aus.  |

DOCUMENTOS PRESENTADOS

a.

1

Carta de Identidad N.º 37843

Pasaporte N.º

Permiso: Dirección de Contribuciones N.º. 3422

V.º B.º

Expedido el Salvoconducto en Lima