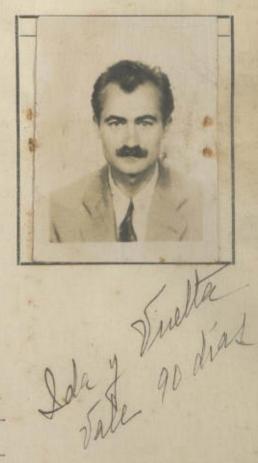

DOCUMENTOS PRESENTADOS

Vale 180 dias Ida i Regreso.

Carta de Identidad N.º 38914

Pasaporte N.º\_\_\_\_

Permiso: Dirección de Contribuciones N.º....

Expedido el Salvoconducto en huna

19 de Mays de 1949' Corlos Raspigliose