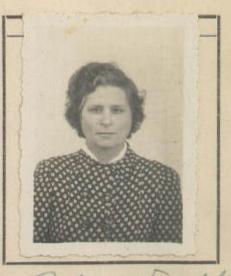

#### NO PERUANO

| Otorgado a Dr.a Jetty de Mapa deusky. |
|---------------------------------------|
| nacido el 27 de Julio de 1902         |
| de nacionalidad Rumana                |
| de profesión Anna de Carsa.           |
| para viajar a                         |
| en compañía de <i>laracas</i> .       |
| Residente en: Luna av. Anenales 691.  |
| Solicitud N.º 27710                   |

## FILIACION

| Estatura:           | 1.5ª rets |
|---------------------|-----------|
| Cabellos:           | Castaño   |
| Ojos:               | Sardos    |
| Sexo:               | Henerino  |
| Estado Civil:       | besada.   |
| Señas Particulares: |           |
| Edad. 4             | 7 años    |

DOCUMENTOS PRESENTADOS

Ao dias Sta i legreso.

Carta de Identidad N.º 5344

Pasaporte N.º

Permiso: Dirección de Contribuciones N.º 3727.

Expedido el Salvoconducto en\_\_\_\_

Kina 21 de Mays de 1949. Co. los Roscialiosi