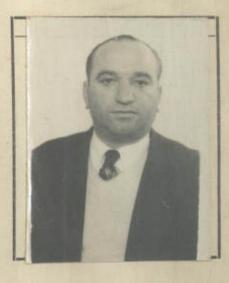

| NO PERUANO      | 11        | -11      | 0        |
|-----------------|-----------|----------|----------|
| Otorgado a Dr.A | Cherese   | orant    | <u> </u> |
| nacido el 15    | de fulio  | de 1892. |          |
| de nacionalidad | Alema     | na       |          |
| de profesión    | Institute |          |          |
| para viajar a   | Span Bre  | taña     |          |
| en compañía de  | -         |          |          |
|                 |           |          |          |
| Solicitud N.º   | 7841      |          |          |

## FILIACION

| , 69                  |  |
|-----------------------|--|
| Estatura:             |  |
| Cabellos: Rubio       |  |
| Ojos: arules          |  |
| Sexo: Lemenino        |  |
| Estado Civil: Saltera |  |
| Señas Particulares:   |  |
| reduce 56 acros       |  |

DOCUMENTOS PRESENTADOS

.

18 meses. Valido para un solo viaje - Salida

Carta de Identidad N.o.....

Pasaporte N.º

Permiso : Dirección de Contribuciones N.º\_\_\_\_

Expedido el Salvoconducto en Auna

30 de Muayo de 1949. Colos Radalise