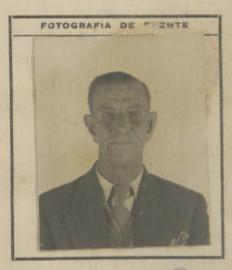

#### NO PERUANO

Otorgado a Dn. \_\_\_\_\_\_ nacido el\_\_\_\_\_\_ de nacionalidad \_\_\_\_\_ de profesión \_\_\_\_\_\_ para viajar a \_\_\_\_\_ en compañía de \_\_\_\_\_

Residente en:

FILIACION

590

de.....

| Estatura: 1.65 mits   |
|-----------------------|
| Cabellos:Castano      |
| Ojos: Jardas          |
| Sexo: Masculino       |
| Estado Civil: Soltero |
| Señas Particulares:   |
| Adad Q4 attos         |

DOCUMENTOS PRESENTADOS

inca

Carta de Identidad N.º\_\_\_\_\_\_

Pasaporte N.º\_\_\_\_\_

Permiso: Dirección de Contribuciones N.º. 3415

Expedido el Salvoconducto en\_

E de Mayo de 194. Carlos Raspightsi

V.º B.º