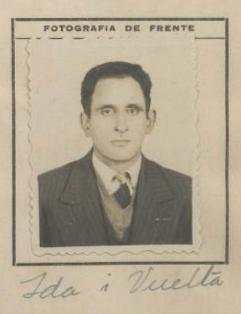

12 de Mayo de 1949

MRE-DIE 1 46.3 Fol .501

| NO PERUANO      | A.            | 0.       | /      | , ,     | 17.0 |
|-----------------|---------------|----------|--------|---------|------|
| Otorgado a Dn   | Au            | Leize    | r Ce   | cher me | er   |
| nacido el 10    | de <u>alı</u> | de 19.   | 13     |         |      |
| de nacionalidad | Lun           | rana     |        |         |      |
| de profesión    | Emple         | cado     |        |         |      |
| para viajar a   | 4 E. WU       | <u>D</u> |        |         |      |
| en compañía de  |               | la 1 la  |        | 700     |      |
| Residente en:   | Kima-         | Fal. Fa  | ezon : | 782.    |      |
| Solicitud N.º   | 7554          |          |        |         |      |

## FILIACION

| Estatura:           | 1. 70     |
|---------------------|-----------|
| Cabellos:           | Castaño   |
| Ojos:               | Pardos    |
| Sexo:               | masaelino |
| Estado Civil:       | Soltero   |
| Señas Particulares: |           |
| Edad -              | 36 años   |

Carta de Identidad N.º 5346

Pasaporte N.º\_\_\_\_\_

V.9 B.9

DOCUMENTOS PRESENTADOS

Permiso: Dirección de Contribuciones N.º\_\_\_\_2832 Expedido el Salvoconducto en aima

14 de Mayo de 1949. Carlos Mariaticas