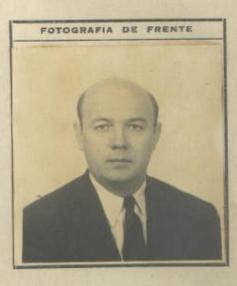

| NO PERUANO      | $\partial$ $\rho \rho \rho$ |
|-----------------|-----------------------------|
| Otorgado a Dne  | hora de Sellschopp          |
|                 | de Diciembre de 1909        |
| nacido el       | al la                       |
| de nacionalidad | Memana                      |
| de profesión    | An Casa.                    |
| para viajar a   | E. E. UV.                   |
| en compoñío do  |                             |
|                 | hicolon de Romesar 565      |
| Residente en:   | Villagen alloca des         |
| Solicitud N.º   | JUJE.                       |

## FILIACION

| Estatura:          | 1.70     |
|--------------------|----------|
| Cabellos:          | Rubio    |
| Ojos:              | aqueles  |
| Sexo:              | Jemenino |
| Estado Civil:      | Casada.  |
| Señas Particulares | :        |
| Edad               | 39 aus.  |