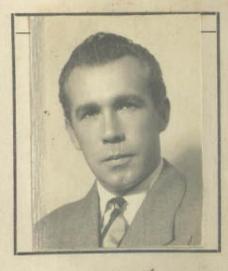

#### NO PERUANO Jubin Mad Otorgado a Dn. ... de lio de 19 nacido el\_\_\_\_\_ aca de nacionalidad..... Conerciau de profesión ..... 00 para viajar a..... en compañía de \_\_\_\_\_ uaran 1309. Residente en: Auna 62 Solicitud N.º

## FILIACION

| Putters 1.64         |
|----------------------|
| Estatura:            |
| Cabellos: Rulin      |
| Ojos: arules         |
| Sexo: masculino      |
| Estado Civil: Carado |
| Señas Particulares:  |
| Golad - 38 años      |

DOCUMENTOS PRESENTADOS

Carta de Identidad N.º 5200 Pasaporte N.º \_\_\_\_\_\_ Permiso: Dirección de Contribuciones N.º 3593 \_\_\_\_\_\_ Expedido el Salvoconducto en \_\_\_\_\_\_ In de \_\_\_\_\_\_ V.º B.º