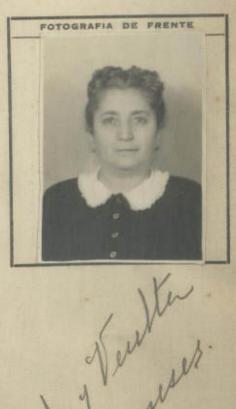

#### NO PERUANO

| Otorgado a Dr.a Jetty de Mapa deusky. |
|---------------------------------------|
| nacido el 27 de Julio de 1902         |
| de nacionalidad Rumana                |
| de profesión Anna de Carsa.           |
| para viajar a                         |
| en compañía de <i>laracas</i> .       |
| Residente en: Luna av. Anenales 691.  |
| Solicitud N.º 27710                   |

## FILIACION

| Estatura:           | 1.5ª rets |
|---------------------|-----------|
| Cabellos:           | Castaño   |
| Ojos:               | Sardos    |
| Sexo:               | Henerino  |
| Estado Civil:       | besada.   |
| Señas Particulares: |           |
| Edad. 4             | 7 años    |