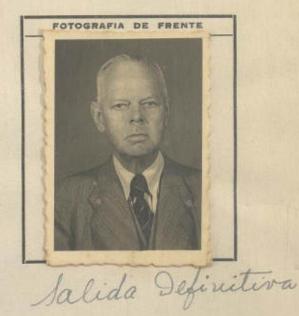

DOCUMENTOS PRESENTADOS

Salida Definitiva

Pasaporte N.º\_\_\_\_\_

Permiso: Dirección de Contribuciones N.º. 3634

Carta de Identidad N.o. 4120A.

Expedido el Salvoconducto en Linua

\_\_\_\_\_ de lu ayo de 1949. Carlos Raspigliose?