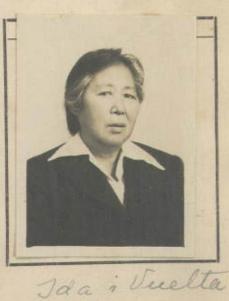

DOCUMENTOS PRESENTADOS

Vale 180 dias Ida i Regreso.

Carta de Identidad N.º 38914

Pasaporte N.º\_\_\_\_

Permiso: Dirección de Contribuciones N.º....

Expedido el Salvoconducto en huna

19 de Mays de 1949' Corlos Raspigliose