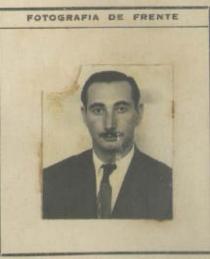

| NO PERUANO      | $\partial$ $\rho \rho \rho$ |
|-----------------|-----------------------------|
| Otorgado a Dne  | hora de Sellschopp          |
|                 | de Diciembre de 1909        |
| nacido el       | al la                       |
| de nacionalidad | Memana                      |
| de profesión    | An Casa.                    |
| para viajar a   | E. E. UV.                   |
| en compoñío do  |                             |
|                 | hicolon de Romesar 565      |
| Residente en:   | Villagen alloca des         |
| Solicitud N.º   | JUJE.                       |

## FILIACION

| Estatura:          | 1.70     |
|--------------------|----------|
| Cabellos:          | Rubio    |
| Ojos:              | aqueles  |
| Sexo:              | Jemenino |
| Estado Civil:      | Casada.  |
| Señas Particulares | :        |
| Edad               | 39 aus.  |

DOCUMENTOS PRESENTADOS

a.

1

Carta de Identidad N.º 37843

Pasaporte N.º

Permiso: Dirección de Contribuciones N.º. 3422

V.º B.º

Expedido el Salvoconducto en Lima