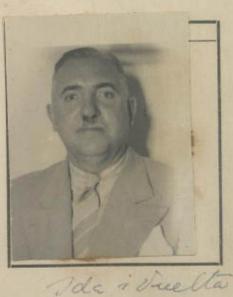

DOCUMENTOS PRESENTADOS

Vale 180 dias Ida i Regreso.

Carta de Identidad N.º 38914

Pasaporte N.º\_\_\_\_

Permiso: Dirección de Contribuciones N.º....

Expedido el Salvoconducto en huna

19 de Mays de 1949' Corlos Raspigliose