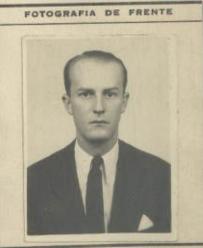

| NO PERUANO      | $\partial$ $\rho \rho \rho$ |
|-----------------|-----------------------------|
| Otorgado a Dne  | hora de Sellschopp          |
|                 | de Diciembre de 1909        |
| nacido el       | al la                       |
| de nacionalidad | Memana                      |
| de profesión    | An Casa.                    |
| para viajar a   | E. E. UV.                   |
| en compoñío do  |                             |
|                 | hicolon de Romesar 565      |
| Residente en:   | Villagen alloca des         |
| Solicitud N.º   | JUJE.                       |

## FILIACION

| Estatura:          | 1.70     |
|--------------------|----------|
| Cabellos:          | Rubio    |
| Ojos:              | aqueles  |
| Sexo:              | Jemenino |
| Estado Civil:      | Casada.  |
| Señas Particulares | :        |
| Edad               | 39 aus.  |

DOCUMENTOS PRESENTADOS

a.

1

Carta de Identidad N.º 37843

Pasaporte N.º

Permiso: Dirección de Contribuciones N.º. 3422

V.º B.º

Expedido el Salvoconducto en Lima