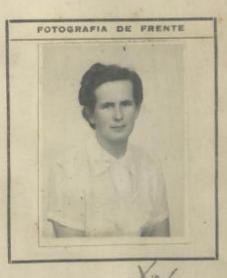

4.0

33

| NO PERUANO                                  |
|---------------------------------------------|
| Otorgado a Dñ.a Rachel Lederer              |
| nacido el <u>2</u> de <u>agosto</u> de 1902 |
| de nacionalidad quatriaca                   |
| de profesión <u>Su hogar</u>                |
| para viajar a <u>86.000</u> .               |
| en compañía de                              |
| Residente en: the Flatro une chouars 403    |
| Solicitud N.º 280 23                        |

## FILIACION

|         | 152            |
|---------|----------------|
| Estatur | a:             |
| Cabello | s: Rubio       |
| Ojos:   | Nerdes         |
| Sexo:   | Jenenina.      |
|         | Civil: Casada. |
| Señas   | Particulares:  |
| le      | tad_ 46 acros  |