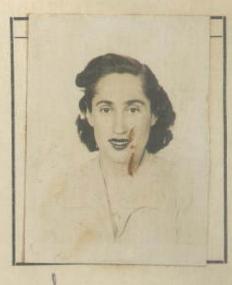

Otorgado a Dn. nacido el de nacionalidad ..... de profesión ..... para viajar a..... en compañía de \_\_\_\_\_ Residente en: av. arenales 691 - Luica

Solicitud N.º

FILIACION

\_\_\_\_de\_\_\_\_

osa

| Estatura:           | 1.6     |
|---------------------|---------|
| Cabellos:           | estatio |
| Ojos:               | Terdes  |
| Sexo:               | emenins |
| Estado Civil:       | Soltera |
| Señas Particulares: |         |
| Adad .              | 19 años |

FOTOGRAFIA DE FRENTE To deas Tuelta

DOCUMENTOS PRESENTADOS

Carta de Identidad N.º\_ 4610 A.

Pasaporte N.º

Permiso: Dirección de Contribuciones N.º\_ autorización mes de Auenores. Expedido el Salvoconducto en Aima