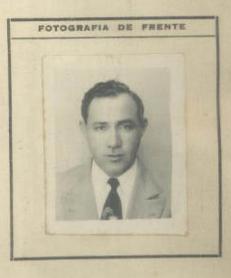

4.0

33

| NO PERUANO                                  |
|---------------------------------------------|
| Otorgado a Dñ.a Rachel Lederer              |
| nacido el <u>2</u> de <u>agosto</u> de 1902 |
| de nacionalidad quatriaca                   |
| de profesión <u>Su hogar</u>                |
| para viajar a <u>86.000</u> .               |
| en compañía de                              |
| Residente en: the Flatro une chouars 403    |
| Solicitud N.º 280 23                        |

## FILIACION

|         | 152            |
|---------|----------------|
| Estatur | a:             |
| Cabello | s: Rubio       |
| Ojos:   | Nerdes         |
| Sexo:   | Jenenina.      |
|         | Civil: Casada. |
| Señas   | Particulares:  |
| le      | tad_ 46 acros  |