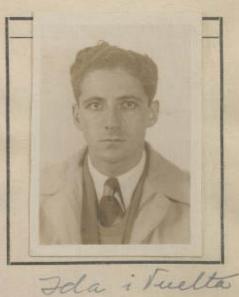

DOCUMENTOS PRESENTADOS

Vale 180 dias Ida i Regreso.

Carta de Identidad N.º 38914

Pasaporte N.º\_\_\_\_

Permiso: Dirección de Contribuciones N.º....

Expedido el Salvoconducto en huna

19 de Mays de 1949' Corlos Raspigliose