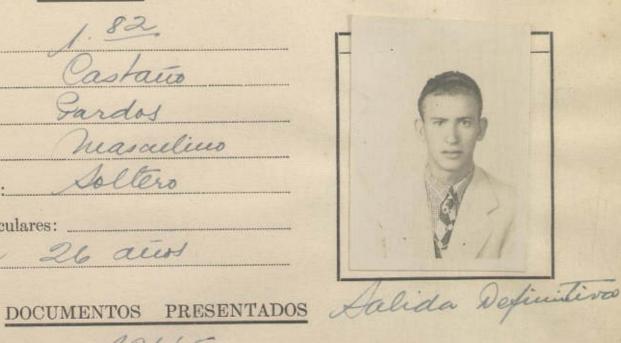

12 de Mayo de 1949

MRE-DIE 1 46.3 Fol .501

| NO PERUANO      | A.            | 0.       | /      | , ,     | 17.0 |
|-----------------|---------------|----------|--------|---------|------|
| Otorgado a Dn   | Au            | Leize    | r Ce   | cher me | er   |
| nacido el 10    | de <u>alı</u> | de 19.   | 13     |         |      |
| de nacionalidad | Lun           | rana     |        |         |      |
| de profesión    | Emple         | cado     |        |         |      |
| para viajar a   | 4 E. WU       | <u>D</u> |        |         |      |
| en compañía de  |               | la 1 la  |        | 700     |      |
| Residente en:   | Kima-         | Fal. Fa  | ezon : | 782.    |      |
| Solicitud N.º   | 7554          |          |        |         |      |

## FILIACION

| Estatura:           | 1. 70     |
|---------------------|-----------|
| Cabellos:           | Castaño   |
| Ojos:               | Pardos    |
| Sexo:               | masaelino |
| Estado Civil:       | Soltero   |
| Señas Particulares: |           |
| Edad -              | 36 años   |

Carta de Identidad N.º 5346

Pasaporte N.º\_\_\_\_\_

V.9 B.9

DOCUMENTOS PRESENTADOS

Permiso: Dirección de Contribuciones N.º\_\_\_\_2832 Expedido el Salvoconducto en aima

14 de Mayo de 1949. Carlos Mariaticas