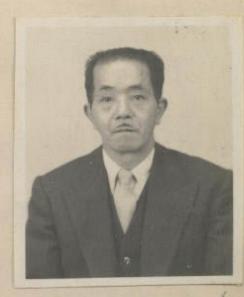

#### NO PERUANO Jubin Mad Otorgado a Dn. ... de lio de 19 nacido el\_\_\_\_\_ aca de nacionalidad..... Conerciau de profesión ..... 00 para viajar a..... en compañía de \_\_\_\_\_ uaran 1309. Residente en: Auna 62 Solicitud N.º

## FILIACION

| Putters 1.64         |
|----------------------|
| Estatura:            |
| Cabellos: Rulin      |
| Ojos: arules         |
| Sexo: masculino      |
| Estado Civil: Carado |
| Señas Particulares:  |
| Golad - 38 años      |

DOCUMENTOS PRESENTADOS

Carta de Identidad N.º 5200 Pasaporte N.º \_\_\_\_\_\_ Permiso: Dirección de Contribuciones N.º 3593 \_\_\_\_\_\_ Expedido el Salvoconducto en \_\_\_\_\_\_ In de \_\_\_\_\_\_ V.º B.º