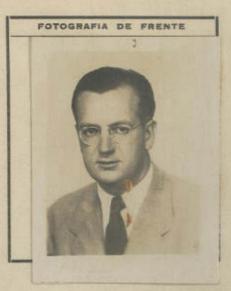

## FILIACION

| Dece                 | 1.74           |
|----------------------|----------------|
| Estatura:            | D I d          |
| Cabellos:            | Castairo Claro |
| Ojos:                | Fardos         |
| Sexo:                | Henceino       |
| Estado Civil:        | Soltera        |
| Señas _Particulares: |                |
| Edad                 | - 16 actos     |