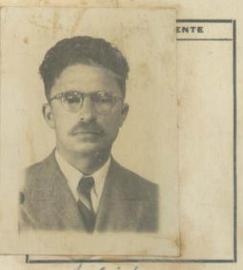

#### NO PERUANO

Otorgado a Dn. \_\_\_\_\_\_ nacido el\_\_\_\_\_\_ de nacionalidad \_\_\_\_\_ de profesión \_\_\_\_\_\_ para viajar a \_\_\_\_\_ en compañía de \_\_\_\_\_

Residente en:

FILIACION

590

de.....

| Estatura: 1.65 mits   |
|-----------------------|
| Cabellos:Castano      |
| Ojos: Jardas          |
| Sexo: Masculino       |
| Estado Civil: Soltero |
| Señas Particulares:   |
| Adad Q4 attos         |

DOCUMENTOS PRESENTADOS

inca

Carta de Identidad N.º\_\_\_\_\_\_

Pasaporte N.º\_\_\_\_\_

Permiso: Dirección de Contribuciones N.º. 3415

Expedido el Salvoconducto en\_

E de Mayo de 194. Carlos Raspightsi

V.º B.º