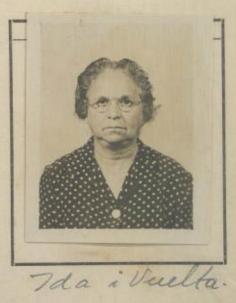

DOCUMENTOS PRESENTADOS

Vale 180 dias Ida i Regreso.

Carta de Identidad N.º 38914

Pasaporte N.º\_\_\_\_

Permiso: Dirección de Contribuciones N.º....

Expedido el Salvoconducto en huna

19 de Mays de 1949' Corlos Raspigliose