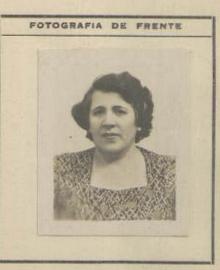

#### NO PERUANO

| Otorgado a Dr.a Jetty de Mapa deusky. |
|---------------------------------------|
| nacido el 27 de Julio de 1902         |
| de nacionalidad Rumana                |
| de profesión Anna de Carsa.           |
| para viajar a                         |
| en compañía de <i>laracas</i> .       |
| Residente en: Luna av. Anenales 691.  |
| Solicitud N.º 27710                   |

## FILIACION

| Estatura:           | 1.5ª rets |
|---------------------|-----------|
| Cabellos:           | Castaño   |
| Ojos:               | Sardos    |
| Sexo:               | Henerino  |
| Estado Civil:       | besada.   |
| Señas Particulares: |           |
| Edad. 4             | 7 años    |