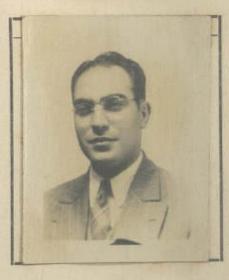

| NO PERUANO      | $\partial$ $\rho \rho \rho$ |
|-----------------|-----------------------------|
| Otorgado a Dne  | hora de Sellschopp          |
|                 | de Diciembre de 1909        |
| nacido el       | al la                       |
| de nacionalidad | Memana                      |
| de profesión    | An Casa.                    |
| para viajar a   | E. E. UV.                   |
| en compoñío do  |                             |
|                 | hicolon de Romesar 565      |
| Residente en:   | Villagen alloca des         |
| Solicitud N.º   | JUJE.                       |

## FILIACION

| Estatura:          | 1.70     |
|--------------------|----------|
| Cabellos:          | Rubio    |
| Ojos:              | aqueles  |
| Sexo:              | Jemenino |
| Estado Civil:      | Casada.  |
| Señas Particulares | :        |
| Edad               | 39 aus.  |