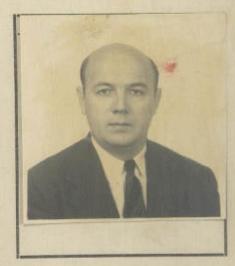

#### NO PERUANO

| Otorgado a Dr.a Jetty de Mapa deusky. |
|---------------------------------------|
| nacido el 27 de Julio de 1902         |
| de nacionalidad Rumana                |
| de profesión Anna de Carsa.           |
| para viajar a                         |
| en compañía de <i>laracas</i> .       |
| Residente en: Luna av. Anenales 691.  |
| Solicitud N.º 27710                   |

## FILIACION

| Estatura:           | 1.5ª rets |
|---------------------|-----------|
| Cabellos:           | Castaño   |
| Ojos:               | Sardos    |
| Sexo:               | Henerino  |
| Estado Civil:       | besada.   |
| Señas Particulares: |           |
| Edad. 4             | 7 años    |

DOCUMENTOS PRESENTADOS

Ao dias Sta i legreso.

Carta de Identidad N.º 5344

Pasaporte N.º

Permiso: Dirección de Contribuciones N.º 3727.

Expedido el Salvoconducto en\_\_\_\_

Kina 21 de Mays de 1949. Co. los Roscialiosi