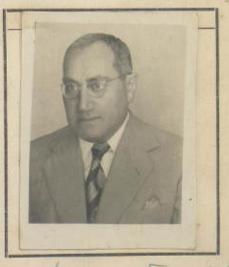

#### NO PERUANO Jubin Mad Otorgado a Dn. ... de lio de 19 nacido el\_\_\_\_\_ aca de nacionalidad..... Conerciau de profesión ..... 00 para viajar a..... en compañía de \_\_\_\_\_ uaran 1309. Residente en: Auna 62 Solicitud N.º

## FILIACION

| Putters 1.64         |
|----------------------|
| Estatura:            |
| Cabellos: Rulin      |
| Ojos: arules         |
| Sexo: masculino      |
| Estado Civil: Carado |
| Señas Particulares:  |
| Golad - 38 años      |

DOCUMENTOS PRESENTADOS

Carta de Identidad N.º 5200 Pasaporte N.º \_\_\_\_\_\_ Permiso: Dirección de Contribuciones N.º 3593 \_\_\_\_\_\_ Expedido el Salvoconducto en \_\_\_\_\_\_ In de \_\_\_\_\_\_ V.º B.º