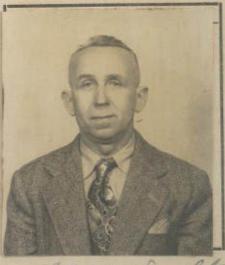

#### NO PERUANO

| Otorgado a Dr.a Jetty de Mapa deusky. |
|---------------------------------------|
| nacido el 27 de Julio de 1902         |
| de nacionalidad Rumana                |
| de profesión Anna de Carsa.           |
| para viajar a                         |
| en compañía de <i>laracas</i> .       |
| Residente en: Luna av. Anenales 691.  |
| Solicitud N.º 27710                   |

## FILIACION

| Estatura:           | 1.5ª rets |
|---------------------|-----------|
| Cabellos:           | Castaño   |
| Ojos:               | Sardos    |
| Sexo:               | Henerino  |
| Estado Civil:       | besada.   |
| Señas Particulares: |           |
| Edad. 4             | 7 años    |

DOCUMENTOS PRESENTADOS

Ao dias Sta i legreso.

Carta de Identidad N.º 5344

Pasaporte N.º

Permiso: Dirección de Contribuciones N.º 3727.

Expedido el Salvoconducto en\_\_\_\_

Kina 21 de Mays de 1949. Co. los Roscialiosi