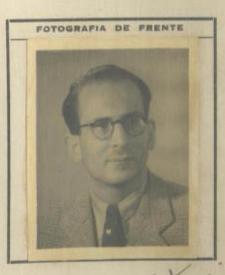

12 de Mayo de 1949

MRE-DIE 1 46.3 Fol .501

| NO PERUANO      | A.            | 0.       | /      | , ,     | 17.0 |
|-----------------|---------------|----------|--------|---------|------|
| Otorgado a Dn   | Au            | Leize    | r Ce   | cher me | er   |
| nacido el 10    | de <u>alı</u> | de 19.   | 13     |         |      |
| de nacionalidad | Lun           | rana     |        |         |      |
| de profesión    | Emple         | cado     |        |         |      |
| para viajar a   | 4 E. WU       | <u>D</u> |        |         |      |
| en compañía de  |               | la 1 la  |        | 700     |      |
| Residente en:   | Kima-         | Fal. Fa  | ezon : | 782.    |      |
| Solicitud N.º   | 7554          |          |        |         |      |

## FILIACION

| Estatura:           | 1. 70     |
|---------------------|-----------|
| Cabellos:           | Castaño   |
| Ojos:               | Pardos    |
| Sexo:               | masaelino |
| Estado Civil:       | Soltero   |
| Señas Particulares: |           |
| Edad -              | 36 años   |

Carta de Identidad N.º 5346

Pasaporte N.º\_\_\_\_\_

V.9 B.9

DOCUMENTOS PRESENTADOS

Permiso: Dirección de Contribuciones N.º\_\_\_\_2832 Expedido el Salvoconducto en aima

14 de Mayo de 1949. Carlos Mariaticas