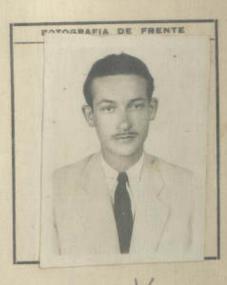

#### NO PERUANO

| Otorgado a Dr. a Gwendolen Swiemer. |
|-------------------------------------|
| Otorgado a Dr. a Inendolen swemer.  |
| nacido el 10 de Correro de 19 33    |
| de nacionalidad <u>Alemania</u>     |
| de profesión Estudiante             |
| para viajar a <u>U.J.Q</u>          |
| en compañía de                      |
| Residente en: Lina. av. Wilson 990. |
| Solicitud N.º 27622.                |

## FILIACION

| Dece                 | 1.74           |
|----------------------|----------------|
| Estatura:            | D I d          |
| Cabellos:            | Castairo Claro |
| Ojos:                | Fardos         |
| Sexo:                | Henceino       |
| Estado Civil:        | Soltera        |
| Señas _Particulares: |                |
| Edad                 | - 16 actos     |

DOCUMENTOS PRESENTADOS

Vale 180 dias Ida i Regreso.

Carta de Identidad N.º 38914

Pasaporte N.º\_\_\_\_

Permiso: Dirección de Contribuciones N.º....

Expedido el Salvoconducto en huna

19 de Mays de 1949' Corlos Raspigliose