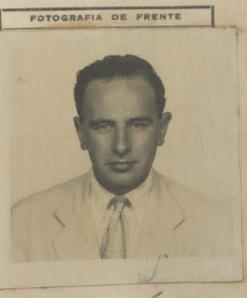

| NO PERUANO      | 11        | -11      | 0        |
|-----------------|-----------|----------|----------|
| Otorgado a Dr.A | Cherese   | orant    | <u> </u> |
| nacido el 15    | de fulio  | de 1892. |          |
| de nacionalidad | Alema     | na       |          |
| de profesión    | Institute |          |          |
| para viajar a   | Span Bre  | taña     |          |
| en compañía de  | -         |          |          |
|                 |           |          |          |
| Solicitud N.º   | 7841      |          |          |

## FILIACION

| , 69                  |  |
|-----------------------|--|
| Estatura:             |  |
| Cabellos: Rubio       |  |
| Ojos: arules          |  |
| Sexo: Lemenino        |  |
| Estado Civil: Saltera |  |
| Señas Particulares:   |  |
| reduce 56 acros       |  |