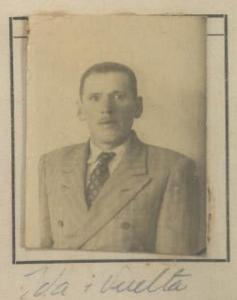

#### NO PERUANO

| Otorgado a Dr. a Gwendolen Swiemer. |
|-------------------------------------|
| Otorgado a Dr. a Inendolen swemer.  |
| nacido el 10 de Correro de 19 33    |
| de nacionalidad <u>Alemania</u>     |
| de profesión Estudiante             |
| para viajar a <u>U.J.Q</u>          |
| en compañía de                      |
| Residente en: Lina. av. Wilson 990. |
| Solicitud N.º 27622.                |

## FILIACION

| Dece                 | 1.74           |
|----------------------|----------------|
| Estatura:            | D I d          |
| Cabellos:            | Castairo Claro |
| Ojos:                | Fardos         |
| Sexo:                | Henceino       |
| Estado Civil:        | Soltera        |
| Señas _Particulares: |                |
| Edad                 | - 16 actos     |

DOCUMENTOS PRESENTADOS

Vale 180 dias Ida i Regreso.

Carta de Identidad N.º 38914

Pasaporte N.º\_\_\_\_

Permiso: Dirección de Contribuciones N.º....

Expedido el Salvoconducto en huna

19 de Mays de 1949' Corlos Raspigliose