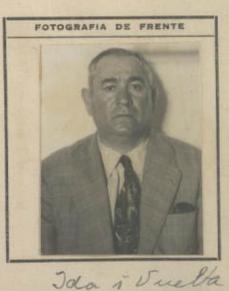

Ida i Tuetta

70 dias

FOTOGRAFIA DE FRENTE

DOCUMENTOS PRESENTADOS

Carta de Identidad N.º 18202-A -

Pasaporte N.9\_\_\_\_\_

Permiso : Dirección de Contribuciones N.º\_\_\_\_

Expedido el Salvoconducto en