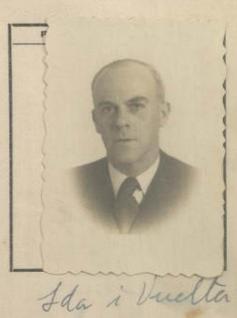

| NO PERUANO      | $\partial$ $\rho \rho \rho$ |
|-----------------|-----------------------------|
| Otorgado a Dne  | hora de Sellschopp          |
|                 | de Diciembre de 1909        |
| nacido el       | al la                       |
| de nacionalidad | Memana                      |
| de profesión    | An Casa.                    |
| para viajar a   | E. E. UV.                   |
| en compoñío do  |                             |
|                 | hicolon de Romesar 565      |
| Residente en:   | Villagen alloca des         |
| Solicitud N.º   | JUJE.                       |

## FILIACION

| Estatura:          | 1.70     |
|--------------------|----------|
| Cabellos:          | Rubio    |
| Ojos:              | aqueles  |
| Sexo:              | Jemenino |
| Estado Civil:      | Casada.  |
| Señas Particulares | :        |
| Edad               | 39 aus.  |

DOCUMENTOS PRESENTADOS

a.

1

Carta de Identidad N.º 37843

Pasaporte N.º

Permiso: Dirección de Contribuciones N.º. 3422

V.º B.º

Expedido el Salvoconducto en Lima