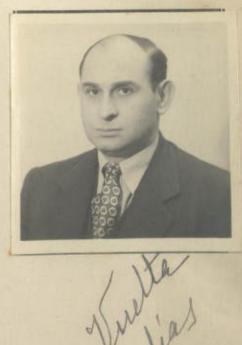

FOTOGRAFIA DE FRENTE To deas Tuelta

DOCUMENTOS PRESENTADOS

Carta de Identidad N.º\_ 4610 A.

Pasaporte N.º

Permiso: Dirección de Contribuciones N.º\_ autorización mes de Auenores. Expedido el Salvoconducto en Aima