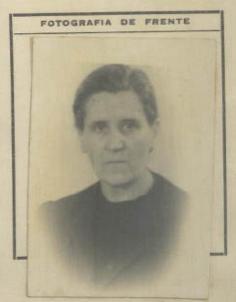

#### NO PERUANO

| Otorgado a Dr.a Jetty de Mapa deusky. |
|---------------------------------------|
| nacido el 27 de Julio de 1902         |
| de nacionalidad Rumana                |
| de profesión Anna de Carsa.           |
| para viajar a                         |
| en compañía de <i>laracas</i> .       |
| Residente en: Luna av. Anenales 691.  |
| Solicitud N.º 27710                   |

## FILIACION

| Estatura:           | 1.5ª rets |
|---------------------|-----------|
| Cabellos:           | Castaño   |
| Ojos:               | Sardos    |
| Sexo:               | Henerino  |
| Estado Civil:       | besada.   |
| Señas Particulares: |           |
| Edad. 4             | 7 años    |