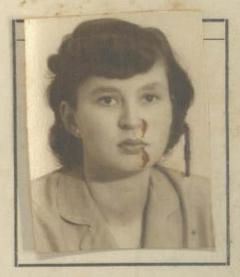

## FILIACION

| Estatura:          | 1.70     |
|--------------------|----------|
| Cabellos:          | Rubio    |
| Ojos:              | aqueles  |
| Sexo:              | Jemenino |
| Estado Civil:      | Casada.  |
| Señas Particulares | :        |
| Edad               | 39 aus.  |