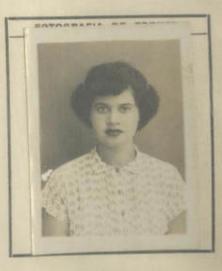

#### NO PERUANO

| Otorgado a Dr. a Gwendolen Swiemer. |
|-------------------------------------|
| Otorgado a Dr. a Inendolen swemer.  |
| nacido el 10 de Correro de 19 33    |
| de nacionalidad <u>Alemania</u>     |
| de profesión Estudiante             |
| para viajar a <u>U.J.Q</u>          |
| en compañía de                      |
| Residente en: Lina. av. Wilson 990. |
| Solicitud N.º 27622.                |

## FILIACION

| Dece                 | 1.74           |
|----------------------|----------------|
| Estatura:            | D I d          |
| Cabellos:            | Castairo Claro |
| Ojos:                | Fardos         |
| Sexo:                | Henceino       |
| Estado Civil:        | Soltera        |
| Señas _Particulares: |                |
| Edad                 | - 16 actos     |