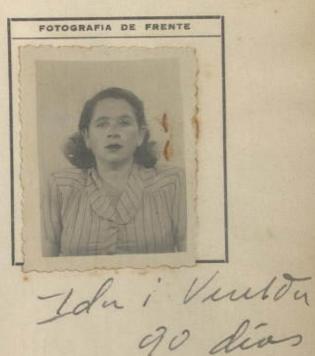

#### NO PERUANO

| Otorgado a Dr.a Jetty de Mapa deusky. |
|---------------------------------------|
| nacido el 27 de Julio de 1902         |
| de nacionalidad Rumana                |
| de profesión Anna de Carsa.           |
| para viajar a                         |
| en compañía de <i>laracas</i> .       |
| Residente en: Luna av. Anenales 691.  |
| Solicitud N.º 27710                   |

## FILIACION

| Estatura:           | 1.5ª rets |
|---------------------|-----------|
| Cabellos:           | Castaño   |
| Ojos:               | Sardos    |
| Sexo:               | Henerino  |
| Estado Civil:       | besada.   |
| Señas Particulares: |           |
| Edad. 4             | 7 años    |

DOCUMENTOS PRESENTADOS

Ao dias Sta i legreso.

Carta de Identidad N.º 5344

Pasaporte N.º

Permiso: Dirección de Contribuciones N.º 3727.

Expedido el Salvoconducto en\_\_\_\_

Kina 21 de Mays de 1949. Co. los Roscialiosi