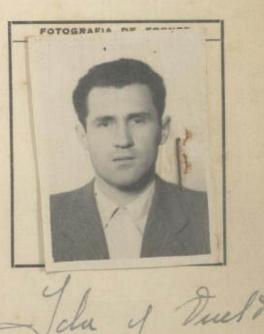

FOTOGRAFIA DE FRENTE To deas Tuelta

DOCUMENTOS PRESENTADOS

Carta de Identidad N.º\_ 4610 A.

Pasaporte N.º

Permiso: Dirección de Contribuciones N.º\_ autorización mes de Auenores. Expedido el Salvoconducto en Aima