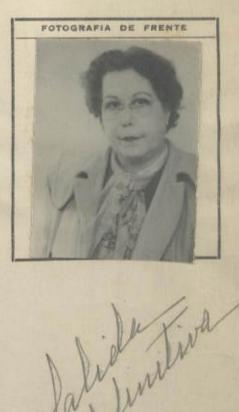

Otorgado a Dn. nacido el de nacionalidad ..... de profesión ..... para viajar a..... en compañía de \_\_\_\_\_ Residente en: av. arenales 691 - Luica

Solicitud N.º

FILIACION

\_\_\_\_de\_\_\_\_

osa

| Estatura:           | 1.6     |
|---------------------|---------|
| Cabellos:           | estatio |
| Ojos:               | Terdes  |
| Sexo:               | emenins |
| Estado Civil:       | Soltera |
| Señas Particulares: |         |
| Adad .              | 19 años |

FOTOGRAFIA DE FRENTE To deas Tuelta

DOCUMENTOS PRESENTADOS

Carta de Identidad N.º\_ 4610 A.

Pasaporte N.º

Permiso: Dirección de Contribuciones N.º\_ autorización mes de Auenores. Expedido el Salvoconducto en Aima