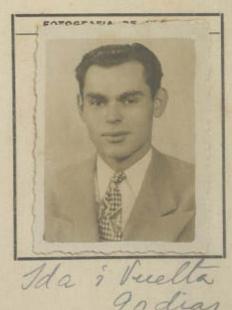

DOCUMENTOS PRESENTADOS

Vale 180 dias Ida i Regreso.

Carta de Identidad N.º 38914

Pasaporte N.º\_\_\_\_

Permiso: Dirección de Contribuciones N.º....

Expedido el Salvoconducto en huna

19 de Mays de 1949' Corlos Raspigliose