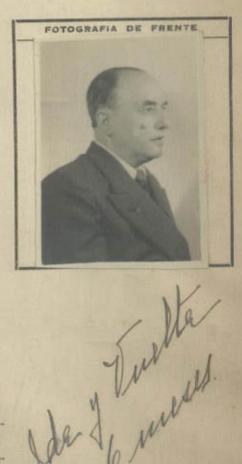

| NO PERUANO      | 11        | -11      | 0        |
|-----------------|-----------|----------|----------|
| Otorgado a Dr.A | Cherese   | orant    | <u> </u> |
| nacido el 15    | de fulio  | de 1892. |          |
| de nacionalidad | Alema     | na       |          |
| de profesión    | Institute |          |          |
| para viajar a   | Span Bre  | taña     |          |
| en compañía de  | -         |          |          |
|                 |           |          |          |
| Solicitud N.º   | 7841      |          |          |

## FILIACION

| , 69                  |  |
|-----------------------|--|
| Estatura:             |  |
| Cabellos: Rubio       |  |
| Ojos: arules          |  |
| Sexo: Lemenino        |  |
| Estado Civil: Saltera |  |
| Señas Particulares:   |  |
| reduce 56 acros       |  |