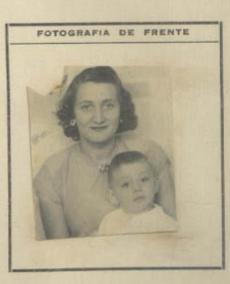

#### NO PERUANO

| Otorgado a Dr.a Jetty de Mapa deusky. |
|---------------------------------------|
| nacido el 27 de Julio de 1902         |
| de nacionalidad Rumana                |
| de profesión Anna de Carsa.           |
| para viajar a                         |
| en compañía de <i>laracas</i> .       |
| Residente en: Luna av. Anenales 691.  |
| Solicitud N.º 27710                   |

## FILIACION

| Estatura:           | 1.5ª rets |
|---------------------|-----------|
| Cabellos:           | Castaño   |
| Ojos:               | Sardos    |
| Sexo:               | Henerino  |
| Estado Civil:       | besada.   |
| Señas Particulares: |           |
| Edad. 4             | 7 años    |