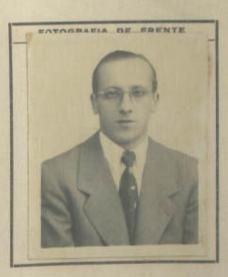

#### NO PERUANO

Otorgado a Dn. \_\_\_\_\_\_ nacido el\_\_\_\_\_\_ de nacionalidad \_\_\_\_\_ de profesión \_\_\_\_\_\_ para viajar a \_\_\_\_\_ en compañía de \_\_\_\_\_

Residente en:

FILIACION

590

de.....

| Estatura: 1.65 mits   |
|-----------------------|
| Cabellos:Castano      |
| Ojos: Jardas          |
| Sexo: Masculino       |
| Estado Civil: Soltero |
| Señas Particulares:   |
| Adad Q4 attos         |

DOCUMENTOS PRESENTADOS

inca

Carta de Identidad N.º\_\_\_\_\_\_

Pasaporte N.º\_\_\_\_\_

Permiso: Dirección de Contribuciones N.º. 3415

Expedido el Salvoconducto en\_

E de Mayo de 194. Carlos Raspightsi

V.º B.º