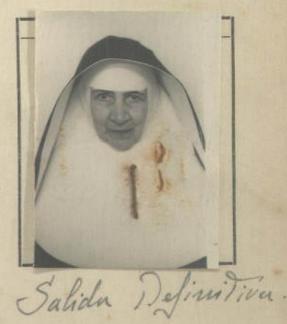

V.9 B.9

| NO PERUANO                                     |
|------------------------------------------------|
| Diorgado a Dr.a Clara h de Lupu                |
| nacido el <u>de de margo</u> de 19990          |
| le nacionalidad <i>Rumana</i>                  |
| le profesión <u>Su Casa</u>                    |
| para viajar a <u>Israel</u> · Anierica - Ourof |
| en compañía de                                 |
| Residente en: Gral Garjón 1026-Xund            |
| Solicitud N.º 29920                            |

## FILIACION

|          | 161            |
|----------|----------------|
| Estatura |                |
| Cabellos | : Caus         |
| Ojos:    | Pardos         |
| Sexo:    | Henceino       |
| Estado   | Civil: Casada. |
| Señas 1  | Particulares:  |
| Ich      | ad 59 años     |

14 de muis de 1941 Carlos Tarcialissi

Selida Definitiva Grorrogado hasta el 12/10/49.

Carta de Identidad N.º 5243

DOCUMENTOS PRESENTADOS

Luca

Pasaporte N.º\_\_\_\_\_

Permiso : Dirección de Contribuciones N.º....