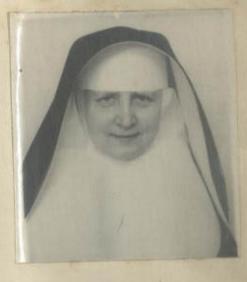

|

| Estatur | a: 1. 41.     |
|---------|---------------|
| Cabello | s: Megro.     |
| Ojos:   | Vardes        |
| Sexo:   | Fernins       |
| Estado  | D. I          |
|         | Particulares: |
| Dellero |               |



28 de\_

Line

USU

DOCUMENTOS PRESENTADOS

Carta de Identidad N.º\_ 4955 Pasaporte N.º\_\_\_\_\_ Permiso : Dirección de Contribuciones N.º\_\_\_\_

Expedido el Salvoconducto en\_\_\_\_

V.º B.º

Lib. 4 Imp. La Officien - 2505

de 1894

ane

ance 1

LLSE

### NO PERUANO

Otorgado a Dn. nacido el 21 de nacionalidad de profesión \_\_\_\_\_ para viajar a \_\_\_\_\_ en compañía de \_\_\_\_

Residente en: Alam Solicitud N.º 37004

FILIACION

de.

Estatura: \_\_\_\_ 14 Cabellos: .... Ojos: \_\_\_\_\_ Sexo: Estado Civil: Señas Particulares:



DOCUMENTOS PRESENTADOS

unch

99 de.

Carta de Identidad N.º 7750

Pasaporte N.º\_\_\_\_

Permiso: Dirección de Contribuciones N.º\_

Expedido el Salvoconducto en\_\_\_\_

V.º B.º

Lib, # Imp. La Oficina - 2505

456

ull

### NO PERUANO

Otorgado a Dn. \_\_\_\_\_ nacido el \_\_\_\_\_\_ de nacionalidad \_\_\_\_\_ de profesión \_\_\_\_\_\_ para viajar a \_\_\_\_\_\_ en compañía de \_\_\_\_\_\_ Residente en: \_\_\_\_\_ Solicitud N.º \_\_\_\_\_

de 19/6 Ka

asen Chargini 1814-

Luna

4\_de\_

FILIACION

de

| Estatur | a. –       | 1.85   | ш.   |   |
|---------|------------|--------|------|---|
| Cabello |            | Cest   | Ties |   |
| Ojos:   |            | Pardos | 1    |   |
| Sexo:   |            | Mare   | ulun | ) |
| Estado  | Civil:     | Vara   | ds.  |   |
| Señas   | Particu