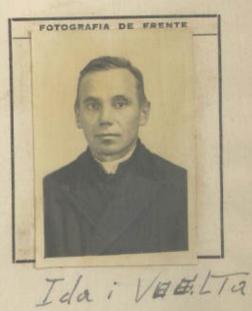

DOCUMENTOS PRESENTADOS

Vale 180 dias Ida i Regreso.

Carta de Identidad N.º 38914

Pasaporte N.º\_\_\_\_

Permiso: Dirección de Contribuciones N.º....

Expedido el Salvoconducto en huna

19 de Mays de 1949' Corlos Raspigliose