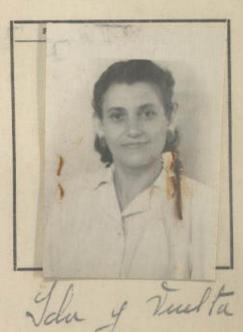

#### NO PERUANO

| Otorgado a Dr. a Gwendolen Swiemer. |
|-------------------------------------|
| Otorgado a Dr. a Inendolen swemer.  |
| nacido el 10 de Correro de 19 33    |
| de nacionalidad <u>Alemania</u>     |
| de profesión Estudiante             |
| para viajar a <u>U.J.Q</u>          |
| en compañía de                      |
| Residente en: Lina. av. Wilson 990. |
| Solicitud N.º 27622.                |

## FILIACION

| Dece                 | 1.74           |
|----------------------|----------------|
| Estatura:            | D I d          |
| Cabellos:            | Castairo Claro |
| Ojos:                | Fardos         |
| Sexo:                | Henceino       |
| Estado Civil:        | Soltera        |
| Señas _Particulares: |                |
| Edad                 | - 16 actos     |

DOCUMENTOS PRESENTADOS

Vale 180 dias Ida i Regreso.

Carta de Identidad N.º 38914

Pasaporte N.º\_\_\_\_

Permiso: Dirección de Contribuciones N.º....

Expedido el Salvoconducto en huna

19 de Mays de 1949' Corlos Raspigliose