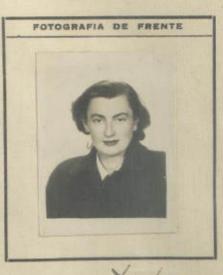

Otorgado a Dn. nacido el de nacionalidad ..... de profesión ..... para viajar a..... en compañía de \_\_\_\_\_ Residente en: av. arenales 691 - Luica

Solicitud N.º

FILIACION

\_\_\_\_de\_\_\_\_

osa

| Estatura:           | 1.6     |
|---------------------|---------|
| Cabellos:           | estatio |
| Ojos:               | Terdes  |
| Sexo:               | emenins |
| Estado Civil:       | Soltera |
| Señas Particulares: |         |
| Adad .              | 19 años |