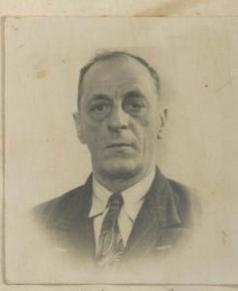

| NO PERUANO      | 11        | -11      | 0        |
|-----------------|-----------|----------|----------|
| Otorgado a Dr.A | Cherese   | orant    | <u> </u> |
| nacido el 15    | de fulio  | de 1892. |          |
| de nacionalidad | Alema     | na       |          |
| de profesión    | Institute |          |          |
| para viajar a   | Span Bre  | taña     |          |
| en compañía de  | -         |          |          |
|                 |           |          |          |
| Solicitud N.º   | 7841      |          |          |

## FILIACION

| , 69                  |  |
|-----------------------|--|
| Estatura:             |  |
| Cabellos: Rubio       |  |
| Ojos: arules          |  |
| Sexo: Lemenino        |  |
| Estado Civil: Saltera |  |
| Señas Particulares:   |  |
| reduce 56 acros       |  |

DOCUMENTOS PRESENTADOS

.

18 meses. Valido para un solo viaje - Salida

Carta de Identidad N.o.....

Pasaporte N.º

Permiso : Dirección de Contribuciones N.º\_\_\_\_

Expedido el Salvoconducto en Auna

30 de Muayo de 1949. Colos Radalise