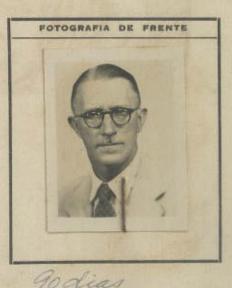

## FILIACION

| Estatura: <u>1.80</u> |
|-----------------------|
| Cabellos: Castaño     |
| Ojos: Claros          |
| Sexo: Aemenino        |
| Estado Civil: basada. |
| Señas Particulares:   |
| Edad & 4 años -       |