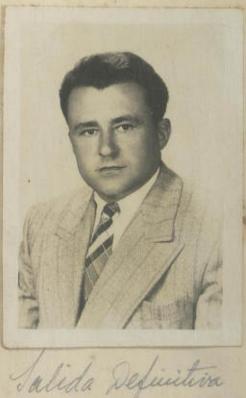

#### NO PERUANO

| Otorgado a Dr. a Gwendolen Swiemer. |
|-------------------------------------|
| Otorgado a Dr. a Inendolen swemer.  |
| nacido el 10 de Correro de 19 33    |
| de nacionalidad <u>Alemania</u>     |
| de profesión Estudiante             |
| para viajar a <u>U.J.Q</u>          |
| en compañía de                      |
| Residente en: Lina. av. Wilson 990. |
| Solicitud N.º 27622.                |

## FILIACION

| Dece                 | 1.74           |
|----------------------|----------------|
| Estatura:            | D I d          |
| Cabellos:            | Castairo Claro |
| Ojos:                | Fardos         |
| Sexo:                | Henceino       |
| Estado Civil:        | Soltera        |
| Señas _Particulares: |                |
| Edad                 | - 16 actos     |

DOCUMENTOS PRESENTADOS

Vale 180 dias Ida i Regreso.

Carta de Identidad N.º 38914

Pasaporte N.º\_\_\_\_

Permiso: Dirección de Contribuciones N.º....

Expedido el Salvoconducto en huna

19 de Mays de 1949' Corlos Raspigliose