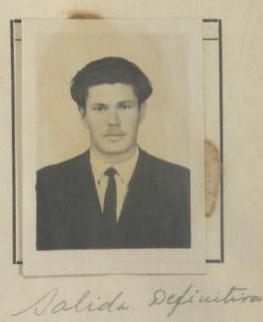

DOCUMENTOS PRESENTADOS

Salida Definitiva

Pasaporte N.º\_\_\_\_\_

Permiso: Dirección de Contribuciones N.º. 3634

Carta de Identidad N.o. 4120A.

Expedido el Salvoconducto en Linua

\_\_\_\_\_ de lu ayo de 1949. Carlos Raspigliose?