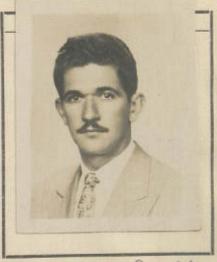

Carta de Identidad N.º 5346

Pasaporte N.º\_\_\_\_\_

V.9 B.9

DOCUMENTOS PRESENTADOS

Permiso: Dirección de Contribuciones N.º\_\_\_\_2832 Expedido el Salvoconducto en aima

14 de Mayo de 1949. Carlos Mariaticas