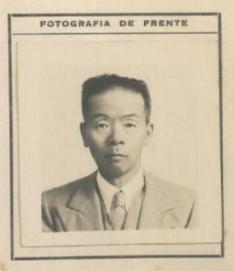

V.º B.º

Lib. 4 Imp. La Oficina - 2505

3 de Agosto de 194 9: Carlos Romiglias

| NO PERUANO                                |
|-------------------------------------------|
| Otorgado a Dr. Marie Chakasone            |
| nacido el 24 de <i>Moviembre</i> de 1892. |
| de nacionalidad japonesa.                 |
| de profesión <u>agriculton</u>            |
| para viajar a <u>argentina</u>            |
| en compañía de haranjos 1229 H            |
| Residente en: <u>huna</u> haranjos 122971 |
| Solicitud N.º 28800                       |

# FILIACION

|                     | 150 .      |
|---------------------|------------|
| Estatura:           |            |
| Cabellos:           | negro      |
| Ojos:               | negros     |
| Sexo:               | masculirro |
| Estado Civil:       | Casado     |
| Señas Particulares: |            |
| redad 56            | acios      |

DOCUMENTOS PRESENTADOS

Carta de Identidad N.º 27105

Pasaporte N.º

Permiso: Dirección de Contribuciones N.º 5597.

Expedido el Salvoconducto en Linna

5 de agosto de 1949. Carlos Transfieri

V.º B.º

Lib. # Imp. La Oficina - 2505