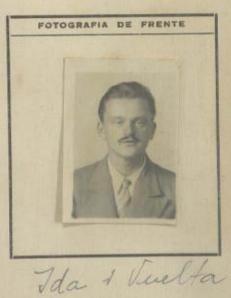

#### NO PERUANO

| Otorgado a Dr.a Jetty de Mapa deusky. |
|---------------------------------------|
| nacido el 27 de Julio de 1902         |
| de nacionalidad Rumana                |
| de profesión Anna de Carsa.           |
| para viajar a                         |
| en compañía de <i>laracas</i> .       |
| Residente en: Luna av. Anenales 691.  |
| Solicitud N.º 27710                   |

## FILIACION

| Estatura:           | 1.5ª rets |
|---------------------|-----------|
| Cabellos:           | Castaño   |
| Ojos:               | Sardos    |
| Sexo:               | Henerino  |
| Estado Civil:       | besada.   |
| Señas Particulares: |           |
| Edad. 4             | 7 años    |

DOCUMENTOS PRESENTADOS

Ao dias Sta i legreso.

Carta de Identidad N.º 5344

Pasaporte N.º

Permiso: Dirección de Contribuciones N.º 3727.

Expedido el Salvoconducto en\_\_\_\_

Kina 21 de Mays de 1949. Co. los Roscialiosi