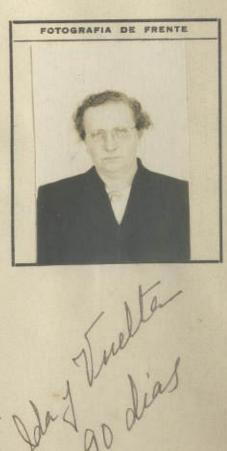

#### NO PERUANO

| Otorgado a Dr.a Jetty de Mapa deusky. |
|---------------------------------------|
| nacido el 27 de Julio de 1902         |
| de nacionalidad Rumana                |
| de profesión Anna de Carsa.           |
| para viajar a                         |
| en compañía de <i>laracas</i> .       |
| Residente en: Luna av. Anenales 691.  |
| Solicitud N.º 27710                   |

## FILIACION

| Estatura:           | 1.5ª rets |
|---------------------|-----------|
| Cabellos:           | Castaño   |
| Ojos:               | Sardos    |
| Sexo:               | Henerino  |
| Estado Civil:       | besada.   |
| Señas Particulares: |           |
| Edad. 4             | 7 años    |

DOCUMENTOS PRESENTADOS

Ao dias Sta i legreso.

Carta de Identidad N.º 5344

Pasaporte N.º

Permiso: Dirección de Contribuciones N.º 3727.

Expedido el Salvoconducto en\_\_\_\_

Kina 21 de Mays de 1949. Co. los Roscialiosi