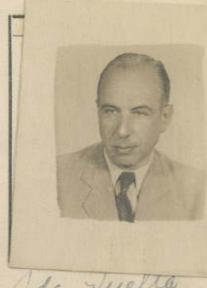

FOTOGRAFIA DE FRENTE To deas Tuelta

DOCUMENTOS PRESENTADOS

Carta de Identidad N.º\_ 4610 A.

Pasaporte N.º

Permiso: Dirección de Contribuciones N.º\_ autorización mes de Auenores. Expedido el Salvoconducto en Aima