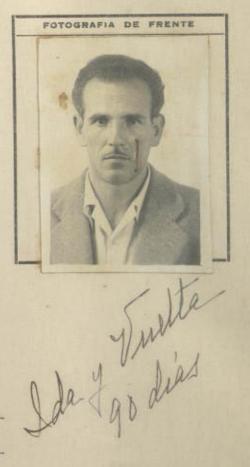

12 de Mayo de 1949

MRE-DIE 1 46.3 Fol .501

| NO PERUANO      | A.            | 0.       | /      | , ,     | 17.0 |
|-----------------|---------------|----------|--------|---------|------|
| Otorgado a Dn   | Au            | Leize    | r Ce   | cher me | er   |
| nacido el 10    | de <u>alı</u> | de 19.   | 13     |         |      |
| de nacionalidad | Lun           | rana     |        |         |      |
| de profesión    | Emple         | cado     |        |         |      |
| para viajar a   | 4 E. WU       | <u>D</u> |        |         |      |
| en compañía de  |               | la 1 la  |        | 700     |      |
| Residente en:   | Kima-         | Fal. Fa  | ezon : | 782.    |      |
| Solicitud N.º   | 7554          |          |        |         |      |

## FILIACION

| Estatura:           | 1. 70     |
|---------------------|-----------|
| Cabellos:           | Castaño   |
| Ojos:               | Pardos    |
| Sexo:               | masaelino |
| Estado Civil:       | Soltero   |
| Señas Particulares: |           |
| Edad -              | 36 años   |

Carta de Identidad N.º 5346

Pasaporte N.º\_\_\_\_\_

V.9 B.9

DOCUMENTOS PRESENTADOS

Permiso: Dirección de Contribuciones N.º\_\_\_\_2832 Expedido el Salvoconducto en aima

14 de Mayo de 1949. Carlos Mariaticas