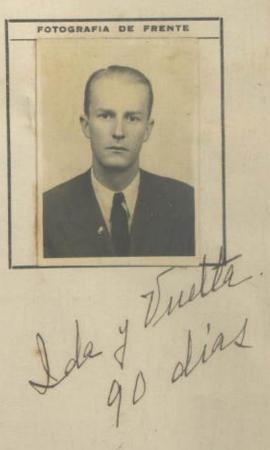

12 de Mayo de 1949

MRE-DIE 1 46.3 Fol .501

| NO PERUANO      | A.            | 0.       | /      | , ,     | 17.0 |
|-----------------|---------------|----------|--------|---------|------|
| Otorgado a Dn   | Au            | Leize    | r Ce   | cher me | er   |
| nacido el 10    | de <u>alı</u> | de 19.   | 13     |         |      |
| de nacionalidad | Lun           | rana     |        |         |      |
| de profesión    | Emple         | cado     |        |         |      |
| para viajar a   | 4 E. WU       | <u>D</u> |        |         |      |
| en compañía de  |               | la 1 la  |        | 700     |      |
| Residente en:   | Kima-         | Fal. Fa  | ezon : | 782.    |      |
| Solicitud N.º   | 7554          |          |        |         |      |

## FILIACION

| Estatura:           | 1. 70     |
|---------------------|-----------|
| Cabellos:           | Castaño   |
| Ojos:               | Pardos    |
| Sexo:               | masaelino |
| Estado Civil:       | Soltero   |
| Señas Particulares: |           |
| Edad -              | 36 años   |

Carta de Identidad N.º 5346

Pasaporte N.º\_\_\_\_\_

V.9 B.9

DOCUMENTOS PRESENTADOS

Permiso: Dirección de Contribuciones N.º\_\_\_\_2832 Expedido el Salvoconducto en aima

14 de Mayo de 1949. Carlos Mariaticas