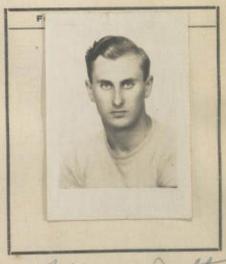

| NO PERUANO      | $\partial$ $\rho \rho \rho$ |
|-----------------|-----------------------------|
| Otorgado a Dne  | hora de Sellschopp          |
|                 | de Diciembre de 1909        |
| nacido el       | al la                       |
| de nacionalidad | Memana                      |
| de profesión    | An Casa.                    |
| para viajar a   | E. E. UV.                   |
| en compoñío do  |                             |
|                 | hicolon de Romesar 565      |
| Residente en:   | Villagen alloca des         |
| Solicitud N.º   | JUJE.                       |

## FILIACION

| Estatura:          | 1.70     |
|--------------------|----------|
| Cabellos:          | Rubio    |
| Ojos:              | aqueles  |
| Sexo:              | Jemenino |
| Estado Civil:      | Casada.  |
| Señas Particulares | :        |
| Edad               | 39 aus.  |

DOCUMENTOS PRESENTADOS

a.

1

Carta de Identidad N.º 37843

Pasaporte N.º

Permiso: Dirección de Contribuciones N.º. 3422

V.º B.º

Expedido el Salvoconducto en Lima