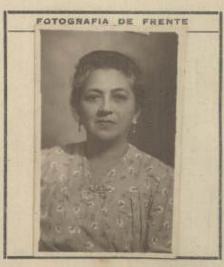

#### NO PERUANO

| Otorgado a Dr.a Jetty de Mapa deusky. |
|---------------------------------------|
| nacido el 27 de Julio de 1902         |
| de nacionalidad Rumana                |
| de profesión Anna de Carsa.           |
| para viajar a                         |
| en compañía de <i>laracas</i> .       |
| Residente en: Luna av. Anenales 691.  |
| Solicitud N.º 27710                   |

## FILIACION

| Estatura:           | 1.5ª rets |
|---------------------|-----------|
| Cabellos:           | Castaño   |
| Ojos:               | Sardos    |
| Sexo:               | Henerino  |
| Estado Civil:       | besada.   |
| Señas Particulares: |           |
| Edad. 4             | 7 años    |