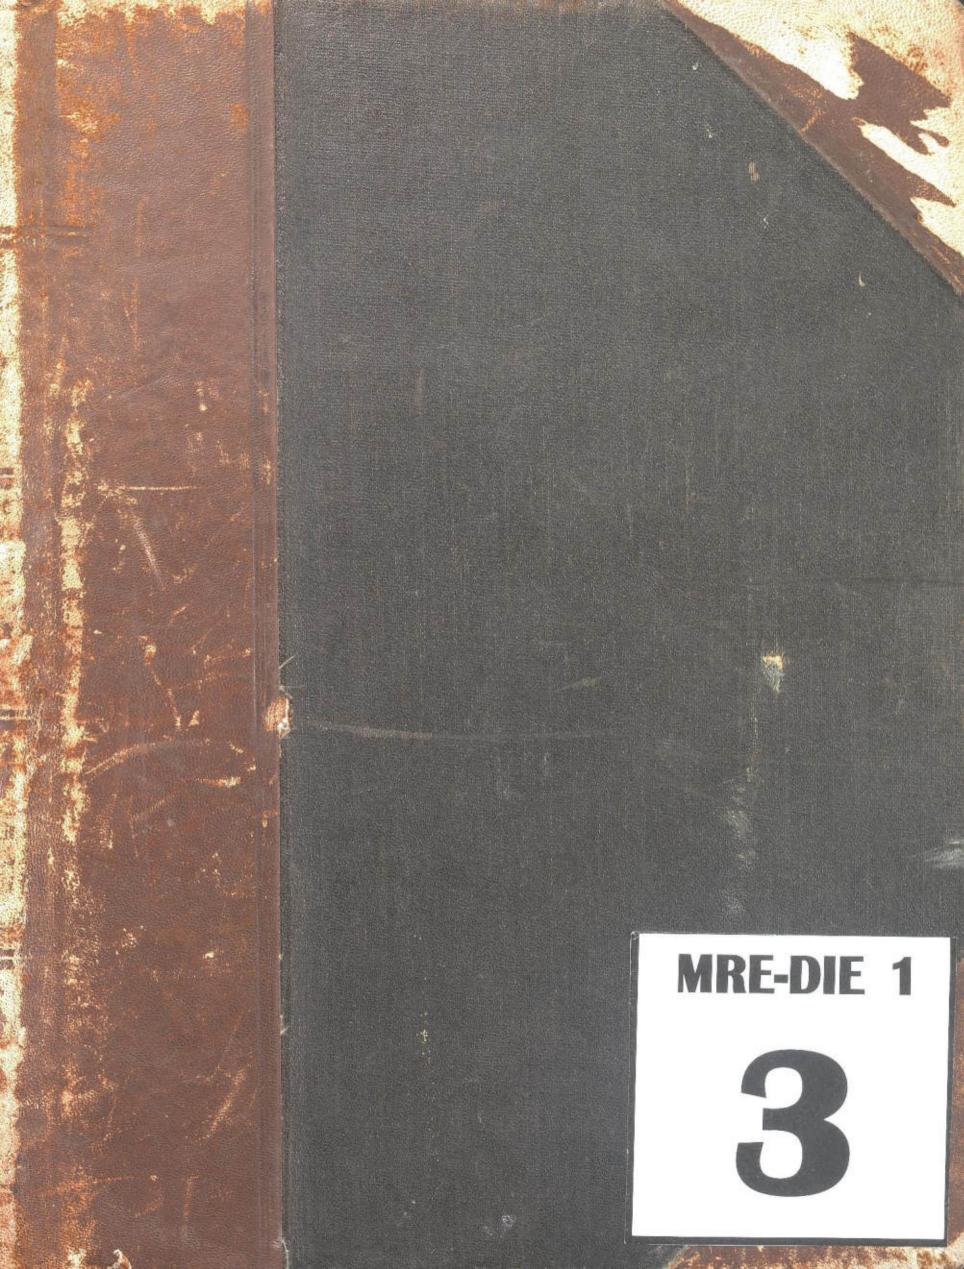

| NO PERUANO      | $\partial$ $\rho \rho \rho$ |
|-----------------|-----------------------------|
| Otorgado a Dne  | hora de Sellschopp          |
|                 | de Diciembre de 1909        |
| nacido el       | al la                       |
| de nacionalidad | Memana                      |
| de profesión    | An Casa.                    |
| para viajar a   | E. E. UV.                   |
| en compoñío do  |                             |
|                 | hicolon de Romesar 565      |
| Residente en:   | Villagen alloca des         |
| Solicitud N.º   | JUJE.                       |

## FILIACION

| Estatura:          | 1.70     |
|--------------------|----------|
| Cabellos:          | Rubio    |
| Ojos:              | aqueles  |
| Sexo:              | Jemenino |
| Estado Civil:      | Casada.  |
| Señas Particulares | :        |
| Edad               | 39 aus.  |

DOCUMENTOS PRESENTADOS

a.

1

Carta de Identidad N.º 37843

Pasaporte N.º

Permiso: Dirección de Contribuciones N.º. 3422

V.º B.º

Expedido el Salvoconducto en Lima