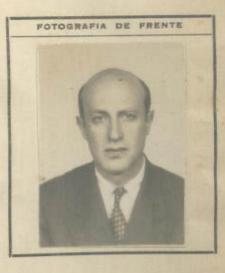

| NO PERUANO      | $\partial$ $\rho \rho \rho$ |
|-----------------|-----------------------------|
| Otorgado a Dne  | hora de Sellschopp          |
|                 | de Diciembre de 1909        |
| nacido el       | al la                       |
| de nacionalidad | Memana                      |
| de profesión    | An Casa.                    |
| para viajar a   | E. E. UV.                   |
| en compoñío do  |                             |
|                 | hicolon de Romesar 565      |
| Residente en:   | Villagen alloca des         |
| Solicitud N.º   | JUJE.                       |

## FILIACION

| Estatura:          | 1.70     |
|--------------------|----------|
| Cabellos:          | Rubio    |
| Ojos:              | aqueles  |
| Sexo:              | Jemenino |
| Estado Civil:      | Casada.  |
| Señas Particulares | :        |
| Edad               | 39 aus.  |

DOCUMENTOS PRESENTADOS

a.

1

Carta de Identidad N.º 37843

Pasaporte N.º

Permiso: Dirección de Contribuciones N.º. 3422

V.º B.º

Expedido el Salvoconducto en Lima