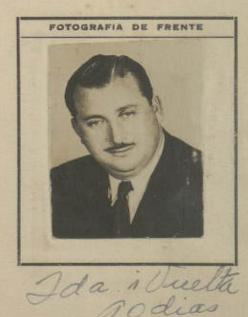

FOTOGRAFIA DE FRENTE To deas Tuelta

DOCUMENTOS PRESENTADOS

Carta de Identidad N.º\_ 4610 A.

Pasaporte N.º

Permiso: Dirección de Contribuciones N.º\_ autorización mes de Auenores. Expedido el Salvoconducto en Aima