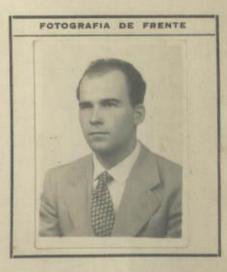

#### NO PERUANO

| Otorgado a Dr. a Gwendolen Swiemer. |
|-------------------------------------|
| Otorgado a Dr. a Inendolen swemer.  |
| nacido el 10 de Correro de 19 33    |
| de nacionalidad <u>Alemania</u>     |
| de profesión Estudiante             |
| para viajar a <u>U.J.Q</u>          |
| en compañía de                      |
| Residente en: Lina. av. Wilson 990. |
| Solicitud N.º 27622.                |

## FILIACION

| Dece                 | 1.74           |
|----------------------|----------------|
| Estatura:            | D I d          |
| Cabellos:            | Castairo Claro |
| Ojos:                | Fardos         |
| Sexo:                | Henceino       |
| Estado Civil:        | Soltera        |
| Señas _Particulares: |                |
| Edad                 | - 16 actos     |