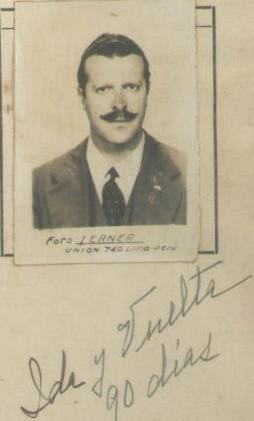

| NO PERUANO      | $\partial$ $\rho \rho \rho$ |
|-----------------|-----------------------------|
| Otorgado a Dne  | hora de Sellschopp          |
|                 | de Diciembre de 1909        |
| nacido el       | al la                       |
| de nacionalidad | Memana                      |
| de profesión    | An Casa.                    |
| para viajar a   | E. E. UV.                   |
| en compoñío do  |                             |
|                 | hicolon de Romesar 565      |
| Residente en:   | Villagen alloca des         |
| Solicitud N.º   | JUJE.                       |

## FILIACION

| Estatura:          | 1.70     |
|--------------------|----------|
| Cabellos:          | Rubio    |
| Ojos:              | aqueles  |
| Sexo:              | Jemenino |
| Estado Civil:      | Casada.  |
| Señas Particulares | :        |
| Edad               | 39 aus.  |

DOCUMENTOS PRESENTADOS

a.

1

Carta de Identidad N.º 37843

Pasaporte N.º

Permiso: Dirección de Contribuciones N.º. 3422

V.º B.º

Expedido el Salvoconducto en Lima