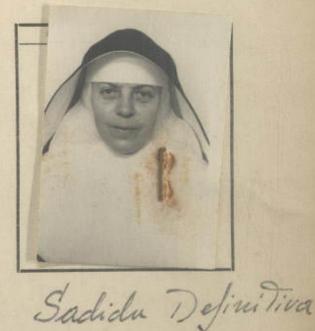

#### NO PERUANO

| Otorgado a Dr.a Jetty de Mapa deusky. |
|---------------------------------------|
| nacido el 27 de Julio de 1902         |
| de nacionalidad Rumana                |
| de profesión Anna de Carsa.           |
| para viajar a                         |
| en compañía de <i>laracas</i> .       |
| Residente en: Luna av. Anenales 691.  |
| Solicitud N.º 27710                   |

## FILIACION

| Estatura:           | 1.5ª rets |
|---------------------|-----------|
| Cabellos:           | Castaño   |
| Ojos:               | Sardos    |
| Sexo:               | Henerino  |
| Estado Civil:       | besada.   |
| Señas Particulares: |           |
| Edad. 4             | 7 años    |

DOCUMENTOS PRESENTADOS

Ao dias Sta i legreso.

Carta de Identidad N.º 5344

Pasaporte N.º

Permiso: Dirección de Contribuciones N.º 3727.

Expedido el Salvoconducto en\_\_\_\_

Kina 21 de Mays de 1949. Co. los Roscialiosi