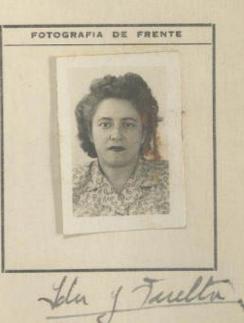

4.0

33

| NO PERUANO                                  |
|---------------------------------------------|
| Otorgado a Dñ.a Rachel Lederer              |
| nacido el <u>2</u> de <u>agosto</u> de 1902 |
| de nacionalidad quatriaca                   |
| de profesión <u>Su hogar</u>                |
| para viajar a <u>86.000</u> .               |
| en compañía de                              |
| Residente en: the Flatro une chouars 403    |
| Solicitud N.º 280 23                        |

## FILIACION

|         | 152            |
|---------|----------------|
| Estatur | a:             |
| Cabello | s: Rubio       |
| Ojos:   | Nerdes         |
| Sexo:   | Jenenina.      |
|         | Civil: Casada. |
| Señas   | Particulares:  |
| le      | tad_ 46 acros  |

Ida i Tuetta

70 dias

FOTOGRAFIA DE FRENTE

DOCUMENTOS PRESENTADOS

Carta de Identidad N.º 18202-A -

Pasaporte N.9\_\_\_\_\_

Permiso : Dirección de Contribuciones N.º\_\_\_\_

Expedido el Salvoconducto en