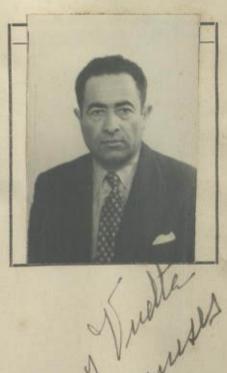

| NO PERUANO      | 11        | -11      | 0        |
|-----------------|-----------|----------|----------|
| Otorgado a Dr.A | Cherese   | orant    | <u> </u> |
| nacido el 15    | de fulio  | de 1892. |          |
| de nacionalidad | Alema     | na       |          |
| de profesión    | Institute |          |          |
| para viajar a   | Span Bre  | taña     |          |
| en compañía de  | -         |          |          |
|                 |           |          |          |
| Solicitud N.º   | 7841      |          |          |

## FILIACION

| , 69                  |  |
|-----------------------|--|
| Estatura:             |  |
| Cabellos: Rubio       |  |
| Ojos: arules          |  |
| Sexo: Lemenino        |  |
| Estado Civil: Saltera |  |
| Señas Particulares:   |  |
| reduce 56 acros       |  |