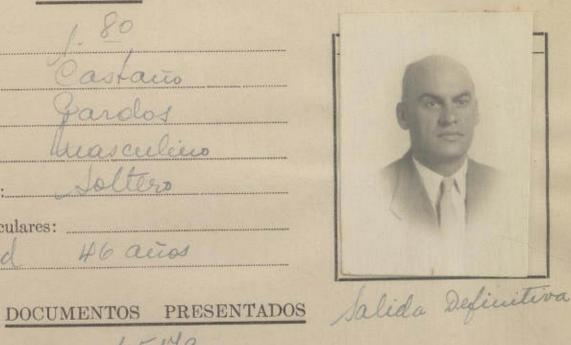

12 de Mayo de 1949

MRE-DIE 1 46.3 Fol .501

| NO PERUANO      | A.            | 0.       | /      | , ,     | 17.0 |
|-----------------|---------------|----------|--------|---------|------|
| Otorgado a Dn   | Au            | Leize    | r Ce   | cher me | er   |
| nacido el 10    | de <u>alı</u> | de 19.   | 13     |         |      |
| de nacionalidad | Lun           | rana     |        |         |      |
| de profesión    | Emple         | cado     |        |         |      |
| para viajar a   | 4 E. WU       | <u>D</u> |        |         |      |
| en compañía de  |               | la 1 la  |        | 700     |      |
| Residente en:   | Kima-         | Fal. Fa  | ezon : | 782.    |      |
| Solicitud N.º   | 7554          |          |        |         |      |

## FILIACION

| Estatura:           | 1. 70     |
|---------------------|-----------|
| Cabellos:           | Castaño   |
| Ojos:               | Pardos    |
| Sexo:               | masaelino |
| Estado Civil:       | Soltero   |
| Señas Particulares: |           |
| Edad -              | 36 años   |

Carta de Identidad N.º 5346

Pasaporte N.º\_\_\_\_\_

V.9 B.9

DOCUMENTOS PRESENTADOS

Permiso: Dirección de Contribuciones N.º\_\_\_\_2832 Expedido el Salvoconducto en aima

14 de Mayo de 1949. Carlos Mariaticas