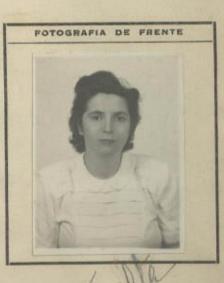

| NO PERUANO      | $\partial$ $\rho \rho \rho$ |
|-----------------|-----------------------------|
| Otorgado a Dne  | hora de Sellschopp          |
|                 | de Diciembre de 1909        |
| nacido el       | al la                       |
| de nacionalidad | Memana                      |
| de profesión    | An Casa.                    |
| para viajar a   | E. E. UV.                   |
| en compoñío do  |                             |
|                 | hicolon de Romesar 565      |
| Residente en:   | Villagen alloca des         |
| Solicitud N.º   | JUJE.                       |

## FILIACION

| Estatura:          | 1.70     |
|--------------------|----------|
| Cabellos:          | Rubio    |
| Ojos:              | aqueles  |
| Sexo:              | Jemenino |
| Estado Civil:      | Casada.  |
| Señas Particulares | :        |
| Edad               | 39 aus.  |

DOCUMENTOS PRESENTADOS

a.

1

Carta de Identidad N.º 37843

Pasaporte N.º

Permiso: Dirección de Contribuciones N.º. 3422

V.º B.º

Expedido el Salvoconducto en Lima