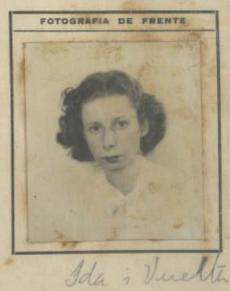

DOCUMENTOS PRESENTADOS

Vale 180 dias Ida i Regreso.

Carta de Identidad N.º 38914

Pasaporte N.º\_\_\_\_

Permiso: Dirección de Contribuciones N.º....

Expedido el Salvoconducto en huna

19 de Mays de 1949' Corlos Raspigliose