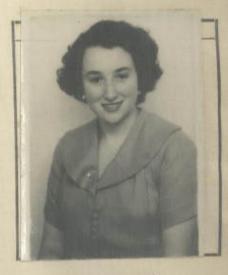

#### NO PERUANO

| Otorgado a Dr. a Gwendolen Swiemer. |
|-------------------------------------|
| Otorgado a Dr. a Inendolen swemer.  |
| nacido el 10 de Correro de 19 33    |
| de nacionalidad <u>Alemania</u>     |
| de profesión Estudiante             |
| para viajar a <u>U.J.Q</u>          |
| en compañía de                      |
| Residente en: Lina. av. Wilson 990. |
| Solicitud N.º 27622.                |

## FILIACION

| Dece                 | 1.74           |
|----------------------|----------------|
| Estatura:            | D I d          |
| Cabellos:            | Castairo Claro |
| Ojos:                | Fardos         |
| Sexo:                | Henceino       |
| Estado Civil:        | Soltera        |
| Señas _Particulares: |                |
| Edad                 | - 16 actos     |