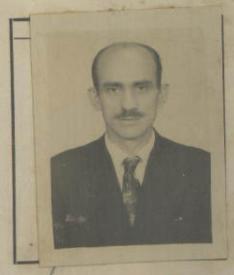

## NO PERUANO

| Otorgado a Dn.   | Johann Stimmann             |
|------------------|-----------------------------|
| nacido el        | 1. ( ///                    |
| de nacionalidad. | alemana                     |
| de profesión     | Concerciante .              |
| para viajar a    |                             |
| en compañía de . |                             |
| Residente en:    | Mirablores J. yougales. 645 |
| Solicitud N.º    | 28092.                      |

## FILIACION

|               | 1.75         |
|---------------|--------------|
| Estatura:     | 1            |
| Cabellos:     | Gris         |
| Ojos:         | azules       |
| Sexo:         | lieas culius |
| Estado Civil: | Casado       |
| Señas Partic  | ulares:      |
| Godad         | 69 años      |