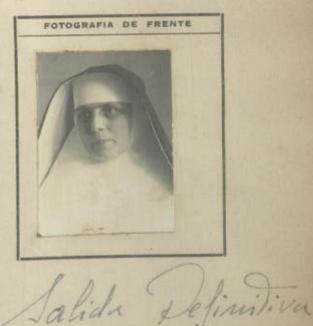

DOCUMENTOS PRESENTADOS

Salida Definitiva

Pasaporte N.º\_\_\_\_\_

Permiso: Dirección de Contribuciones N.º. 3634

Carta de Identidad N.o. 4120A.

Expedido el Salvoconducto en Linua

\_\_\_\_\_ de lu ayo de 1949. Carlos Raspigliose?