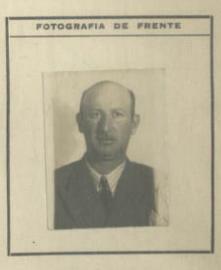

## NO PERUANO

| Otorgado a Dn.   | Johann Stimmann             |
|------------------|-----------------------------|
| nacido el        | 1. ( ///                    |
| de nacionalidad. | alemana                     |
| de profesión     | Concerciante .              |
| para viajar a    |                             |
| en compañía de . |                             |
| Residente en:    | Mirablores J. yougales. 645 |
| Solicitud N.º    | 28092.                      |

## FILIACION

|               | 1.75         |
|---------------|--------------|
| Estatura:     | 1            |
| Cabellos:     | Gris         |
| Ojos:         | azules       |
| Sexo:         | lieas culius |
| Estado Civil: | Casado       |
| Señas Partic  | ulares:      |
| Godad         | 69 años      |

15 de Muis de 1949. Carlos Rospigliast

DOCUMENTOS PRESENTADOS

Carta de Identidad N.º 38532.

Pasaporte N.º

Permiso: Dirección de Contribuciones N.º\_\_\_\_ $\mu 405$ 

Expedido el Salvoconducto en Anna

V.º B.º