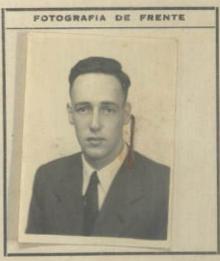

#### NO PERUANO

| Otorgado a Dr. a Gwendolen Swiemer. |
|-------------------------------------|
| Otorgado a Dr. a Inendolen swemer.  |
| nacido el 10 de Correro de 19 33    |
| de nacionalidad <u>Alemania</u>     |
| de profesión Estudiante             |
| para viajar a <u>U.J.Q</u>          |
| en compañía de                      |
| Residente en: Lina. av. Wilson 990. |
| Solicitud N.º 27622.                |

## FILIACION

| Dece                 | 1.74           |
|----------------------|----------------|
| Estatura:            | D I d          |
| Cabellos:            | Castairo Claro |
| Ojos:                | Fardos         |
| Sexo:                | Henceino       |
| Estado Civil:        | Soltera        |
| Señas _Particulares: |                |
| Edad                 | - 16 actos     |

DOCUMENTOS PRESENTADOS

Vale 180 dias Ida i Regreso.

Carta de Identidad N.º 38914

Pasaporte N.º\_\_\_\_

Permiso: Dirección de Contribuciones N.º....

Expedido el Salvoconducto en huna

19 de Mays de 1949' Corlos Raspigliose