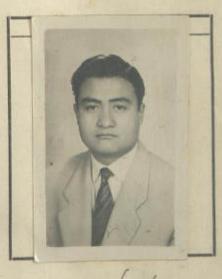

#### NO PERUANO Jubin Mad Otorgado a Dn. ... de lio de 19 nacido el\_\_\_\_\_ aca de nacionalidad..... Conerciau de profesión ..... 00 para viajar a..... en compañía de \_\_\_\_\_ uaran 1309. Residente en: Auna 62 Solicitud N.º

## FILIACION

| Putters 1.64         |
|----------------------|
| Estatura:            |
| Cabellos: Rulin      |
| Ojos: arules         |
| Sexo: masculino      |
| Estado Civil: Carado |
| Señas Particulares:  |
| Golad - 38 años      |