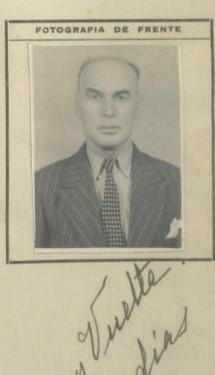

FOTOGRAFIA DE FRENTE To deas Tuelta

DOCUMENTOS PRESENTADOS

Carta de Identidad N.º\_ 4610 A.

Pasaporte N.º

Permiso: Dirección de Contribuciones N.º\_ autorización mes de Auenores. Expedido el Salvoconducto en Aima