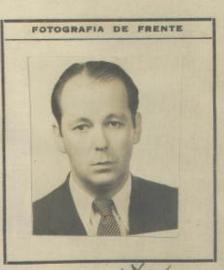

V.º B.º

Lib. 4 Imp. La Oficina - 2505

SALVOCONDUCTO N.º 1057.

FOTOGRAFIA DE FRENTE

57

| NO PERUANO                       |
|----------------------------------|
| Josip. Nebas                     |
| Otorgado a Dn                    |
| nacido el 19de Jamio de 1918     |
|                                  |
| de nacionalidad <u>augustara</u> |
| de profesión agricultos          |
| i O'anad                         |
| para visjar a <u>Caucada</u>     |
| en compañía de                   |
| Champania a la historia asa      |
| Residente en: Marques 1977 Auca  |
| Solicitud N.º 28734              |
|                                  |