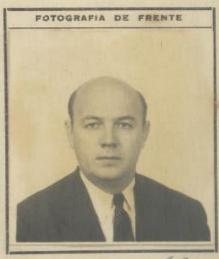

## NO PERUANO

| Otorgado a Dn.   | Johann Stimmann             |
|------------------|-----------------------------|
| nacido el        | 1. ( ///                    |
| de nacionalidad. | alemana                     |
| de profesión     | Concerciante .              |
| para viajar a    |                             |
| en compañía de . |                             |
| Residente en:    | Mirablores J. yougales. 645 |
| Solicitud N.º    | 28092.                      |

## FILIACION

|               | 1.75         |
|---------------|--------------|
| Estatura:     | 1            |
| Cabellos:     | Gris         |
| Ojos:         | azules       |
| Sexo:         | lieas culius |
| Estado Civil: | Casado       |
| Señas Partic  | ulares:      |
| Godad         | 69 años      |