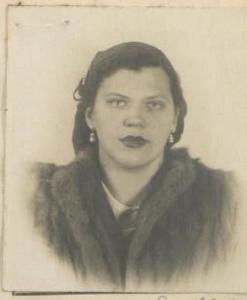

DOCUMENTOS PRESENTADOS

Ao dias Sta i legreso.

Carta de Identidad N.º 5344

Pasaporte N.º

Permiso: Dirección de Contribuciones N.º 3727.

Expedido el Salvoconducto en\_\_\_\_

Kina 21 de Mays de 1949. Co. los Roscialiosi