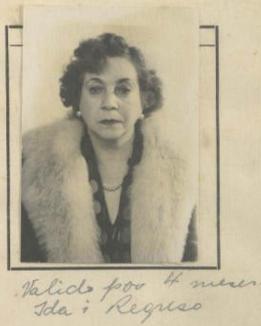

DOCUMENTOS PRESENTADOS

Vale 180 dias Ida i Regreso.

Carta de Identidad N.º 38914

Pasaporte N.º\_\_\_\_

Permiso: Dirección de Contribuciones N.º....

Expedido el Salvoconducto en huna

19 de Mays de 1949' Corlos Raspigliose