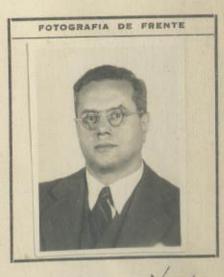

s: Sexo: Estado Civil: Señas Particulares: DOCUMENTOS PRESENTADOS Carta de Identidad N.º 4760 Pasaporte N.º Permiso: Dirección de Contribuciones N.º 7206 ma Expedido el Salvoconducto en\_ 17 de. 1950 V.9 B.9

Lib. e Imp. La Oficina - 2505

409

NO PERUANO Otorgado a Dn. Almann de 19.0 atho nacido el 10 de. mana - f de nacionalidad mercians de profesión para viajar a .... en compañía de ... Jologuesi 660 - Meraflores Residente en: Solicitud N.º 36113

FILIACION

| -                | 168   | **    |
|------------------|-------|-------|
| Estatura:        | N +   | -     |
| Cabellos:        | Casta | ūs    |
| Ojos:            | Pard  | ×     |
| 0100.            | 11.   | D . 1 |
| Sexo:            | yaun  | ano   |
| Estado Civil:    | Casal | lo    |
| Señas Particular | es:   |       |



DOCUMENTOS PRESENTADOS

inch

25 de

Carta de Identidad N.º 52.45

Pasaporte N.9\_\_\_\_\_

Permiso: Dirección de Contribuciones N.º.

Expedido el Salvoconducto en\_\_\_

V.º B.º

Lib. 6 Imp. La Oficina - 2505

de 1960

SALVOCONDUCTO N.º\_\_\_\_1410

410

cie \_\_\_\_\_ de 19 M. ara

Hadres Franciscanas

30 de.

NO PERUANO

Otorgado a Dn. -

de nacionalidad.

nacido el\_\_\_\_

FILIACION

| Estatura | a: 1.63 m.     |
|----------|----------------|
| Cabello  | : Kubis        |
| Ojos:    | Mulles         |
| Sexo:    | Fernense       |
| Estado   | Civil: Jolluna |
| Señas    | Particulares:  |



DOCUMENTOS PRESENTADOS

Carta de Identidad N.º 39783

Pasaporte N.º\_\_\_\_

Permiso: Dirección de Contribuciones N.º..

Expedido el Salvoconducto en Zuna

V.º B.º

Lib. 4 Imp. La Officina - 25