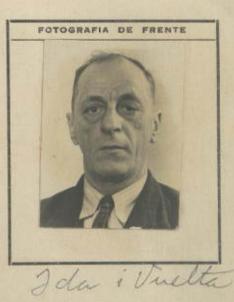

#### NO PERUANO Jubin Mad Otorgado a Dn. ... de lio de 19 nacido el\_\_\_\_\_ aca de nacionalidad..... Conerciau de profesión ..... 00 para viajar a..... en compañía de \_\_\_\_\_ uaran 1309. Residente en: Auna 62 Solicitud N.º

## FILIACION

| Putters 1.64         |
|----------------------|
| Estatura:            |
| Cabellos: Rulin      |
| Ojos: arules         |
| Sexo: masculino      |
| Estado Civil: Carado |
| Señas Particulares:  |
| Golad - 38 años      |

DOCUMENTOS PRESENTADOS

Carta de Identidad N.º 5200 Pasaporte N.º \_\_\_\_\_\_ Permiso: Dirección de Contribuciones N.º 3593 \_\_\_\_\_\_ Expedido el Salvoconducto en \_\_\_\_\_\_ In de \_\_\_\_\_\_ V.º B.º