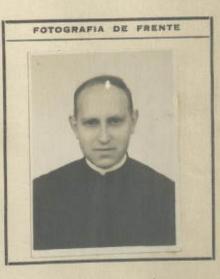

| NO PERUANO      | 11        | -11      | 0        |
|-----------------|-----------|----------|----------|
| Otorgado a Dr.A | Cherese   | orant    | <u> </u> |
| nacido el 15    | de fulio  | de 1892. |          |
| de nacionalidad | Alema     | na       |          |
| de profesión    | Institute |          |          |
| para viajar a   | Span Bre  | taña     |          |
| en compañía de  | -         |          |          |
|                 |           |          |          |
| Solicitud N.º   | 7841      |          |          |

## FILIACION

| , 69                  |  |
|-----------------------|--|
| Estatura:             |  |
| Cabellos: Rubio       |  |
| Ojos: arules          |  |
| Sexo: Lemenino        |  |
| Estado Civil: Saltera |  |
| Señas Particulares:   |  |
| reduce 56 acros       |  |

DOCUMENTOS PRESENTADOS

.

18 meses. Valido para un solo viaje - Salida

Carta de Identidad N.o.....

Pasaporte N.º

Permiso : Dirección de Contribuciones N.º\_\_\_\_

Expedido el Salvoconducto en Auna

30 de Muayo de 1949. Colos Radalise