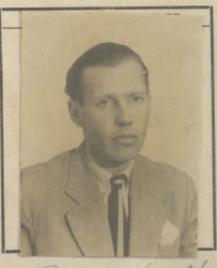

V.º B.º

Lib. 4 Imp. La Oficina - 2505

SALVOCONDUCTO N.º 1057.

FOTOGRAFIA DE FRENTE

57

| NO PERUANO                       |
|----------------------------------|
| Josip. Nebas                     |
| Otorgado a Dn                    |
| nacido el 19de Jamio de 1918     |
|                                  |
| de nacionalidad <u>augustara</u> |
| de profesión agricultos          |
| i O'anad                         |
| para visjar a <u>Caucada</u>     |
| en compañía de                   |
| Champania a la historia asa      |
| Residente en: Marques 1977 Auca  |
| Solicitud N.º 28734              |
|                                  |