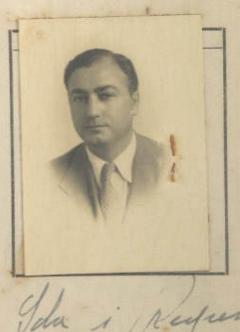

#### NO PERUANO

Otorgado a Dn. \_\_\_\_\_\_ nacido el\_\_\_\_\_\_ de nacionalidad \_\_\_\_\_ de profesión \_\_\_\_\_\_ para viajar a \_\_\_\_\_ en compañía de \_\_\_\_\_

Residente en:

FILIACION

590

de.....

| Estatura: 1.65 mits   |
|-----------------------|
| Cabellos:Castano      |
| Ojos: Jardas          |
| Sexo: Masculino       |
| Estado Civil: Soltero |
| Señas Particulares:   |
| Adad Q4 attos         |

DOCUMENTOS PRESENTADOS

inca

Carta de Identidad N.º\_\_\_\_\_\_

Pasaporte N.º\_\_\_\_\_

Permiso: Dirección de Contribuciones N.º. 3415

Expedido el Salvoconducto en\_

E de Mayo de 194. Carlos Raspightsi

V.º B.º