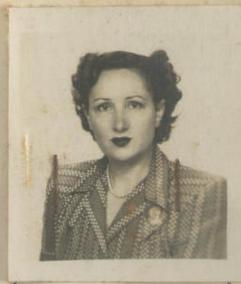

| NO PERUANO      | $\partial$ $\rho \rho \rho$ |
|-----------------|-----------------------------|
| Otorgado a Dne  | hora de Sellschopp          |
|                 | de Diciembre de 1909        |
| nacido el       | al la                       |
| de nacionalidad | Memana                      |
| de profesión    | An Casa.                    |
| para viajar a   | E. E. UV.                   |
| en compoñío do  |                             |
|                 | hicolon de Romesar 565      |
| Residente en:   | Villagen alloca des         |
| Solicitud N.º   | JUJE.                       |

## FILIACION

| Estatura:          | 1.70     |
|--------------------|----------|
| Cabellos:          | Rubio    |
| Ojos:              | aqueles  |
| Sexo:              | Jemenino |
| Estado Civil:      | Casada.  |
| Señas Particulares | :        |
| Edad               | 39 aus.  |

DOCUMENTOS PRESENTADOS

a.

1

Carta de Identidad N.º 37843

Pasaporte N.º

Permiso: Dirección de Contribuciones N.º. 3422

V.º B.º

Expedido el Salvoconducto en Lima