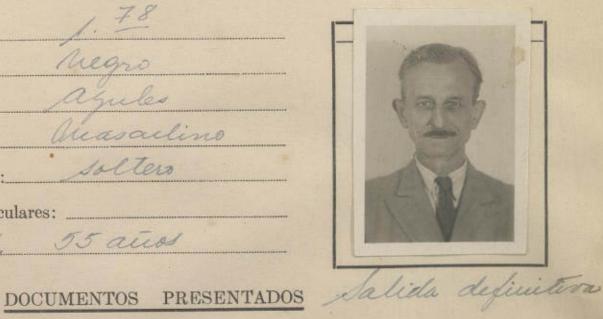

## FILIACION

| Estatura:          | 1.70     |
|--------------------|----------|
| Cabellos:          | Rubio    |
| Ojos:              | aqueles  |
| Sexo:              | Jemenino |
| Estado Civil:      | Casada.  |
| Señas Particulares | :        |
| Edad               | 39 aus.  |

DOCUMENTOS PRESENTADOS

a.

1

Carta de Identidad N.º 37843

Pasaporte N.º

Permiso: Dirección de Contribuciones N.º. 3422

V.º B.º

Expedido el Salvoconducto en Lima