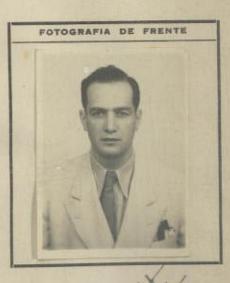

5

| NO PERUANO      | 001         | -1-0     |    | 1      |
|-----------------|-------------|----------|----|--------|
| Otorgado a Dn   | Elfriede    | Hoffman  | de | Haver. |
| i i i U         | 2. abril    | 10 25    |    | .(     |
| nacido el       | alema       |          |    |        |
| de nacionalidad | De l        | <u>a</u> |    |        |
| de profesión    | en nu teaso | L .      |    |        |
| para viajar a   | 68.14U.     |          |    |        |
| en compañía de  |             |          |    |        |
| Residente en:   | Ra Croya.   |          |    |        |
| Solicitud N.º   | 4595        |          |    |        |

## FILIACION

| Estatura: <u>1.80</u> |
|-----------------------|
| Cabellos: Castaño     |
| Ojos: Claros          |
| Sexo: Aemenino        |
| Estado Civil: basada. |
| Señas Particulares:   |
| Edad & 4 años -       |

DOCUMENTOS PRESENTADOS

Salida Definitiva

Pasaporte N.º\_\_\_\_\_

Permiso: Dirección de Contribuciones N.º. 3634

Carta de Identidad N.o. 4120A.

Expedido el Salvoconducto en Linua

\_\_\_\_\_ de lu ayo de 1949. Carlos Raspigliose?