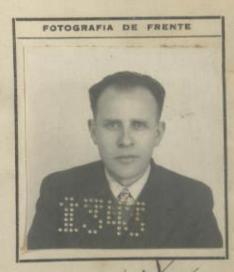

V.º B.º

Lib. 4 Imp. La Oficina - 2505

SALVOCONDUCTO N.º 1057.

FOTOGRAFIA DE FRENTE

57

| NO PERUANO                       |
|----------------------------------|
| Josip. Nebas                     |
| Otorgado a Dn                    |
| nacido el 19de Jamio de 1918     |
|                                  |
| de nacionalidad <u>augustara</u> |
| de profesión agricultos          |
| i O'anad                         |
| para visjar a <u>Caucada</u>     |
| en compañía de                   |
| Champania a la historia asa      |
| Residente en: Marques 1977 Auca  |
| Solicitud N.º 28734              |
|                                  |