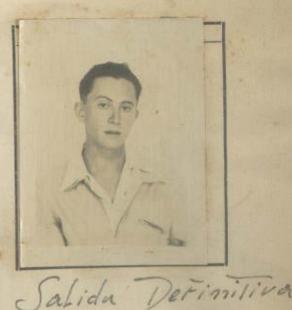

DOCUMENTOS PRESENTADOS Jalida Definitiva

Carta de Identidad N.º 56278

Pasaporte N.º

Permiso: Dirección de Contribuciones N.º 3771.

Expedido el Salvoconducto en fina

21 de luayo de 1949.

10