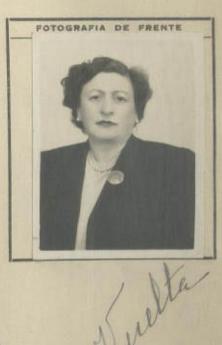

#### NO PERUANO

| Otorgado a Dr.a Jetty de Mapa deusky. |
|---------------------------------------|
| nacido el 27 de Julio de 1902         |
| de nacionalidad Rumana                |
| de profesión Anna de Carsa.           |
| para viajar a                         |
| en compañía de <i>laracas</i> .       |
| Residente en: Luna av. Anenales 691.  |
| Solicitud N.º 27710                   |

## FILIACION

| Estatura:           | 1.5ª rets |
|---------------------|-----------|
| Cabellos:           | Castaño   |
| Ojos:               | Sardos    |
| Sexo:               | Henerino  |
| Estado Civil:       | besada.   |
| Señas Particulares: |           |
| Edad. 4             | 7 años    |