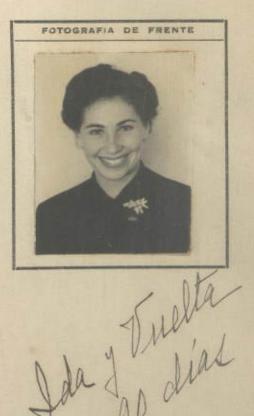

5

| NO PERUANO      | 001         | -1-0     |    | 1      |
|-----------------|-------------|----------|----|--------|
| Otorgado a Dn   | Elfriede    | Hoffman  | de | Haver. |
| i i i U         | 2. abril    | 10 25    |    | .(     |
| nacido el       | alema       |          |    |        |
| de nacionalidad | De l        | <u>a</u> |    |        |
| de profesión    | en nu teaso | L .      |    |        |
| para viajar a   | 68.14U.     |          |    |        |
| en compañía de  |             |          |    |        |
| Residente en:   | Ra Croya.   |          |    |        |
| Solicitud N.º   | 4595        |          |    |        |

## FILIACION

| Estatura: <u>1.80</u> |
|-----------------------|
| Cabellos: Castaño     |
| Ojos: Claros          |
| Sexo: Aemenino        |
| Estado Civil: basada. |
| Señas Particulares:   |
| Edad & 4 años -       |

DOCUMENTOS PRESENTADOS

Salida Definitiva

Pasaporte N.º\_\_\_\_\_

Permiso: Dirección de Contribuciones N.º. 3634

Carta de Identidad N.o. 4120A.

Expedido el Salvoconducto en Linua

\_\_\_\_\_ de lu ayo de 1949. Carlos Raspigliose?