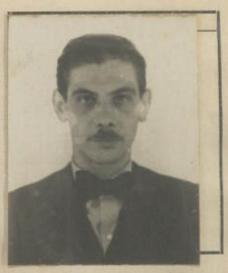

V.º B.º

Lib. 4 Imp. La Oficina - 2505

SALVOCONDUCTO N.º 1057.

FOTOGRAFIA DE FRENTE

57

| NO PERUANO                       |
|----------------------------------|
| Josip. Nebas                     |
| Otorgado a Dn                    |
| nacido el 19de Jamio de 1918     |
|                                  |
| de nacionalidad <u>augustara</u> |
| de profesión agricultos          |
| i O'anad                         |
| para visjar a <u>Caucada</u>     |
| en compañía de                   |
| Champania a la historia asa      |
| Residente en: Marques 1977 Auca  |
| Solicitud N.º 28734              |
|                                  |

# FILIACION

| Estatura:          | 1. 20     |
|--------------------|-----------|
| Cabellos:          | Rubio     |
| Ojos:              | azules    |
| Sexo:              | Masculino |
| Estado Civil:      | leasado   |
| Señas Particulares | :         |
| redad.             | 31 and    |

DOCUMENTOS PRESENTADOS

25 de Julio de 1949. Cortos To vintent

All and the second

Carta de Identidad N.º <u>J9967</u>

Pasaporte N.º

Permiso: Dirección de Contribuciones N.º 5484

Expedido el Salvoconducto en XUUA.