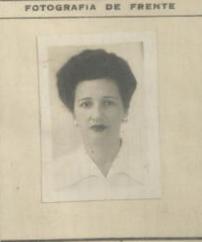

#### NO PERUANO

| Otorgado a Dr.a Jetty de Mapa deusky. |
|---------------------------------------|
| nacido el 27 de Julio de 1902         |
| de nacionalidad Rumana                |
| de profesión Anna de Carsa.           |
| para viajar a                         |
| en compañía de <i>laracas</i> .       |
| Residente en: Luna av. Anenales 691.  |
| Solicitud N.º 27710                   |

## FILIACION

| Estatura:           | 1.5ª rets |
|---------------------|-----------|
| Cabellos:           | Castaño   |
| Ojos:               | Sardos    |
| Sexo:               | Henerino  |
| Estado Civil:       | besada.   |
| Señas Particulares: |           |
| Edad. 4             | 7 años    |