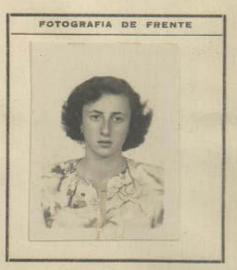

#### NO PERUANO

| Otorgado a Dr. a Gwendolen Swiemer. |
|-------------------------------------|
| Otorgado a Dr. a Inendolen swemer.  |
| nacido el 10 de Correro de 19 33    |
| de nacionalidad <u>Alemania</u>     |
| de profesión Estudiante             |
| para viajar a <u>U.J.Q</u>          |
| en compañía de                      |
| Residente en: Lina. av. Wilson 990. |
| Solicitud N.º 27622.                |

## FILIACION

| Dece                 | 1.74           |
|----------------------|----------------|
| Estatura:            | D I d          |
| Cabellos:            | Castairo Claro |
| Ojos:                | Fardos         |
| Sexo:                | Henceino       |
| Estado Civil:        | Soltera        |
| Señas _Particulares: |                |
| Edad                 | - 16 actos     |