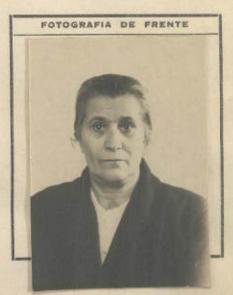

63

64

| NO PERUANO                                  |
|---------------------------------------------|
| Otorgado a Dia USa Nakasone.                |
| nacido el <u>29 de</u> <u>Marzo</u> de 19/1 |
| de nacionalidad Japonesa                    |
| Sie basa.                                   |
| de profesion                                |
| phia visja d                                |
| en compañía de Linna Maranjos 1229 H.       |
| Residente en:                               |
| Solicitud N.º 2880 7                        |

# FILIACION

| Estatura:           | 1.51     |
|---------------------|----------|
| Cabellos:           | negro    |
| Ojos:               | negros   |
| Sexo:               | Semenino |
| Estado Civil:       | Casada . |
| Señas Particulares: |          |
| redad .             | 38-actor |

DOCUMENTOS PRESENTADOS

Carta de Identidad N.º\_27104

Pasaporte N.º

Permiso: Dirección de Contribuciones N.º....

V.º B.º

Expedido el Salvoconducto en\_\_\_\_

ina 5 de agos to de 1949 Carlos Ros aigliasi

harro