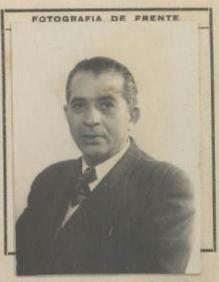

## NO PERUANO

| Otorgado a Dn.   | Johann Stimmann             |
|------------------|-----------------------------|
| nacido el        | 1. ( ///                    |
| de nacionalidad. | alemana                     |
| de profesión     | Concerciante .              |
| para viajar a    |                             |
| en compañía de . |                             |
| Residente en:    | Mirablores J. yougales. 645 |
| Solicitud N.º    | 28092.                      |

## FILIACION

|               | 1.75         |
|---------------|--------------|
| Estatura:     | 1            |
| Cabellos:     | Gris         |
| Ojos:         | azules       |
| Sexo:         | lieas culius |
| Estado Civil: | Casado       |
| Señas Partic  | ulares:      |
| Godad         | 69 años      |

15 de Muis de 1949. Carlos Rospigliast

DOCUMENTOS PRESENTADOS

Carta de Identidad N.º 38532.

Pasaporte N.º

Permiso: Dirección de Contribuciones N.º\_\_\_\_ $\mu 405$ 

Expedido el Salvoconducto en Anna

V.º B.º