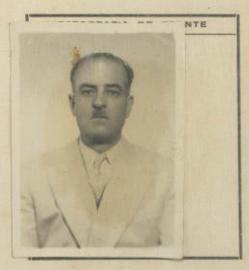

| NO PERUANO      | $\partial$ $\rho \rho \rho$ |
|-----------------|-----------------------------|
| Otorgado a Dne  | hora de Sellschopp          |
|                 | de Diciembre de 1909        |
| nacido el       | al la                       |
| de nacionalidad | Memana                      |
| de profesión    | An Casa.                    |
| para viajar a   | E. E. UV.                   |
| en compoñío do  |                             |
|                 | hicolon de Romesar 565      |
| Residente en:   | Villagen alloca des         |
| Solicitud N.º   | JUJE.                       |

## FILIACION

| Estatura:          | 1.70     |
|--------------------|----------|
| Cabellos:          | Rubio    |
| Ojos:              | aqueles  |
| Sexo:              | Jemenino |
| Estado Civil:      | Casada.  |
| Señas Particulares | :        |
| Edad               | 39 aus.  |

DOCUMENTOS PRESENTADOS

a.

1

Carta de Identidad N.º 37843

Pasaporte N.º

Permiso: Dirección de Contribuciones N.º. 3422

V.º B.º

Expedido el Salvoconducto en Lima