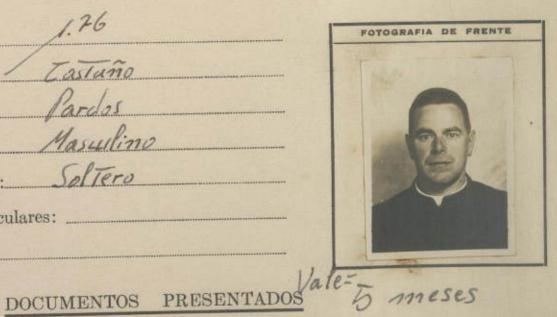

## FILIACION

| Estatura:           | 1. 70     |
|---------------------|-----------|
| Cabellos:           | Castaño   |
| Ojos:               | Pardos    |
| Sexo:               | masaelino |
| Estado Civil:       | Soltero   |
| Señas Particulares: |           |
| Edad -              | 36 años   |