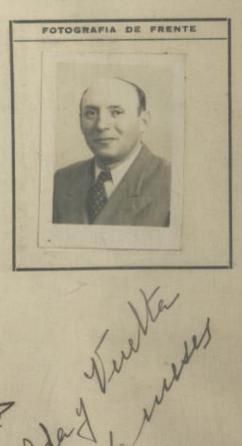

| NO PERUANO      | $\partial$ $\rho \rho \rho$ |
|-----------------|-----------------------------|
| Otorgado a Dne  | hora de Sellschopp          |
|                 | de Diciembre de 1909        |
| nacido el       | al la                       |
| de nacionalidad | Memana                      |
| de profesión    | An Casa.                    |
| para viajar a   | E. E. UV.                   |
| en compoñío do  |                             |
|                 | hicolon de Romesar 565      |
| Residente en:   | Villagen alloca des         |
| Solicitud N.º   | JUJE.                       |

## FILIACION

| Estatura:          | 1.70     |
|--------------------|----------|
| Cabellos:          | Rubio    |
| Ojos:              | aqueles  |
| Sexo:              | Jemenino |
| Estado Civil:      | Casada.  |
| Señas Particulares | :        |
| Edad               | 39 aus.  |