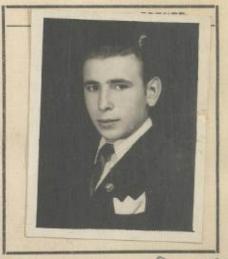

5

| NO PERUANO      | 001         | -1-0     |    | 1      |
|-----------------|-------------|----------|----|--------|
| Otorgado a Dn   | Elfriede    | Hoffman  | de | Haver. |
| i i i U         | 2. abril    | 10 25    |    | .(     |
| nacido el       | alema       |          |    |        |
| de nacionalidad | De l        | <u>a</u> |    |        |
| de profesión    | en nu teaso | L .      |    |        |
| para viajar a   | 68.14U.     |          |    |        |
| en compañía de  |             |          |    |        |
| Residente en:   | Ra Croya.   |          |    |        |
| Solicitud N.º   | 4595        |          |    |        |

## FILIACION

| Estatura: <u>1.80</u> |
|-----------------------|
| Cabellos: Castaño     |
| Ojos: Claros          |
| Sexo: Aemenino        |
| Estado Civil: basada. |
| Señas Particulares:   |
| Edad & 4 años -       |

DOCUMENTOS PRESENTADOS

Salida Definitiva

Pasaporte N.º\_\_\_\_\_

Permiso: Dirección de Contribuciones N.º. 3634

Carta de Identidad N.o. 4120A.

Expedido el Salvoconducto en Linua

\_\_\_\_\_ de lu ayo de 1949. Carlos Raspigliose?