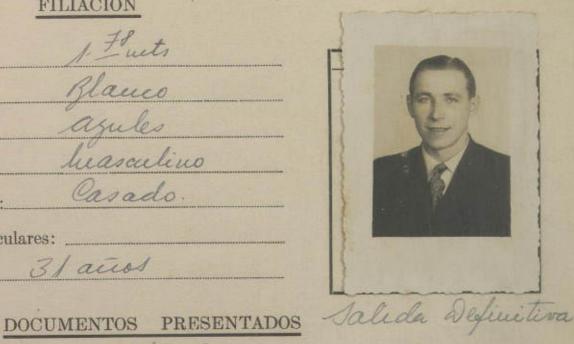

12 de Mayo de 1949

MRE-DIE 1 46.3 Fol .501

| NO PERUANO      | A.            | 0.       | /      | , ,     | 17.0 |
|-----------------|---------------|----------|--------|---------|------|
| Otorgado a Dn   | Au            | Leize    | r Ce   | cher me | er   |
| nacido el 10    | de <u>alı</u> | de 19.   | 13     |         |      |
| de nacionalidad | Lun           | rana     |        |         |      |
| de profesión    | Emple         | cado     |        |         |      |
| para viajar a   | 4 E. WU       | <u>D</u> |        |         |      |
| en compañía de  |               | la 1 la  |        | 700     |      |
| Residente en:   | Kima-         | Fal. Fa  | ezon : | 782.    |      |
| Solicitud N.º   | 7554          |          |        |         |      |

## FILIACION

| Estatura:           | 1. 70     |
|---------------------|-----------|
| Cabellos:           | Castaño   |
| Ojos:               | Pardos    |
| Sexo:               | masaelino |
| Estado Civil:       | Soltero   |
| Señas Particulares: |           |
| Edad -              | 36 años   |

Carta de Identidad N.º 5346

Pasaporte N.º\_\_\_\_\_

V.9 B.9

DOCUMENTOS PRESENTADOS

Permiso: Dirección de Contribuciones N.º\_\_\_\_2832 Expedido el Salvoconducto en aima

14 de Mayo de 1949. Carlos Mariaticas