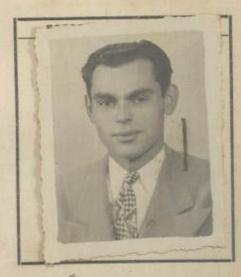

#### NO PERUANO Jubin Mad Otorgado a Dn. ... de lio de 19 nacido el\_\_\_\_\_ aca de nacionalidad..... Conerciau de profesión ..... 00 para viajar a..... en compañía de \_\_\_\_\_ uaran 1309. Residente en: Auna 62 Solicitud N.º

## FILIACION

| Putters 1.64         |
|----------------------|
| Estatura:            |
| Cabellos: Rulin      |
| Ojos: arules         |
| Sexo: masculino      |
| Estado Civil: Carado |
| Señas Particulares:  |
| Golad - 38 años      |

DOCUMENTOS PRESENTADOS

Carta de Identidad N.º 5200 Pasaporte N.º \_\_\_\_\_\_ Permiso: Dirección de Contribuciones N.º 3593 \_\_\_\_\_\_ Expedido el Salvoconducto en \_\_\_\_\_\_ In de \_\_\_\_\_\_ V.º B.º