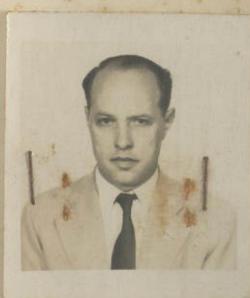

12 de Mayo de 1949

MRE-DIE 1 46.3 Fol .501

| NO PERUANO      | A.            | 0.       | /      | , ,     | 17.0 |
|-----------------|---------------|----------|--------|---------|------|
| Otorgado a Dn   | Au            | Leize    | r Ce   | cher me | er   |
| nacido el 10    | de <u>alı</u> | de 19.   | 13     |         |      |
| de nacionalidad | Lun           | rana     |        |         |      |
| de profesión    | Emple         | cado     |        |         |      |
| para viajar a   | 4 E. WU       | <u>D</u> |        |         |      |
| en compañía de  |               | la 1 la  |        | 700     |      |
| Residente en:   | Kima-         | Fal. Fa  | ezon : | 782.    |      |
| Solicitud N.º   | 7554          |          |        |         |      |

## FILIACION

| Estatura:           | 1. 70     |
|---------------------|-----------|
| Cabellos:           | Castaño   |
| Ojos:               | Pardos    |
| Sexo:               | masaelino |
| Estado Civil:       | Soltero   |
| Señas Particulares: |           |
| Edad -              | 36 años   |

Carta de Identidad N.º 5346

Pasaporte N.º\_\_\_\_\_

V.9 B.9

DOCUMENTOS PRESENTADOS

Permiso: Dirección de Contribuciones N.º\_\_\_\_2832 Expedido el Salvoconducto en aima

14 de Mayo de 1949. Carlos Mariaticas