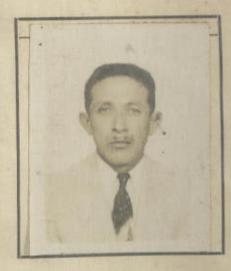

| NO PERUANO      | 11        | -11      | 0        |
|-----------------|-----------|----------|----------|
| Otorgado a Dr.A | Cherese   | orant    | <u> </u> |
| nacido el 15    | de fulio  | de 1892. |          |
| de nacionalidad | Alema     | na       |          |
| de profesión    | Institute |          |          |
| para viajar a   | Span Bre  | taña     |          |
| en compañía de  | -         |          |          |
|                 |           |          |          |
| Solicitud N.º   | 7841      |          |          |

## FILIACION

| , 69                  |  |
|-----------------------|--|
| Estatura:             |  |
| Cabellos: Rubio       |  |
| Ojos: arules          |  |
| Sexo: Lemenino        |  |
| Estado Civil: Saltera |  |
| Señas Particulares:   |  |
| reduce 56 acros       |  |

DOCUMENTOS PRESENTADOS

.

18 meses. Valido para un solo viaje - Salida

Carta de Identidad N.o.....

Pasaporte N.º

Permiso : Dirección de Contribuciones N.º\_\_\_\_

Expedido el Salvoconducto en Auna

30 de Muayo de 1949. Colos Radalise