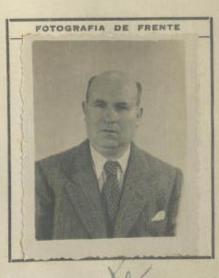

#### NO PERUANO

| Otorgado a Dr.a Jetty de Mapa deusky. |
|---------------------------------------|
| nacido el 27 de Julio de 1902         |
| de nacionalidad Rumana                |
| de profesión Anna de Carsa.           |
| para viajar a                         |
| en compañía de <i>laracas</i> .       |
| Residente en: Luna av. Anenales 691.  |
| Solicitud N.º 27710                   |

## FILIACION

| Estatura:           | 1.5ª rets |
|---------------------|-----------|
| Cabellos:           | Castaño   |
| Ojos:               | Sardos    |
| Sexo:               | Henerino  |
| Estado Civil:       | besada.   |
| Señas Particulares: |           |
| Edad. 4             | 7 años    |