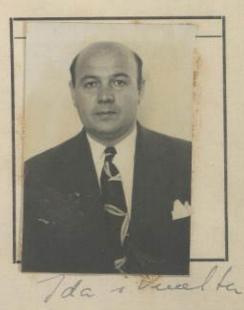

FOTOGRAFIA DE FRENTE To deas Tuelta

DOCUMENTOS PRESENTADOS

Carta de Identidad N.º\_ 4610 A.

Pasaporte N.º

Permiso: Dirección de Contribuciones N.º\_ autorización mes de Auenores. Expedido el Salvoconducto en Aima