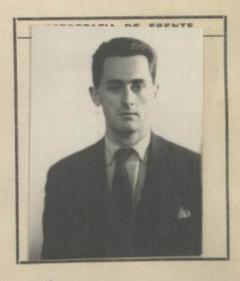

#### NO PERUANO

| Otorgado a Dr.a Jetty de Mapa deusky. |
|---------------------------------------|
| nacido el 27 de Julio de 1902         |
| de nacionalidad Rumana                |
| de profesión Anna de Carsa.           |
| para viajar a                         |
| en compañía de <i>laracas</i> .       |
| Residente en: Luna av. Anenales 691.  |
| Solicitud N.º 27710                   |

## FILIACION

| Estatura:           | 1.5ª rets |
|---------------------|-----------|
| Cabellos:           | Castaño   |
| Ojos:               | Sardos    |
| Sexo:               | Henerino  |
| Estado Civil:       | besada.   |
| Señas Particulares: |           |
| Edad. 4             | 7 años    |

DOCUMENTOS PRESENTADOS

Ao dias Sta i legreso.

Carta de Identidad N.º 5344

Pasaporte N.º

Permiso: Dirección de Contribuciones N.º 3727.

Expedido el Salvoconducto en\_\_\_\_

Kina 21 de Mays de 1949. Co. los Roscialiosi