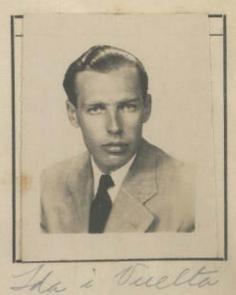

#### NO PERUANO

| Otorgado a Dr. a Gwendolen Swiemer. |
|-------------------------------------|
| Otorgado a Dr. a Inendolen swemer.  |
| nacido el 10 de Correro de 19 33    |
| de nacionalidad <u>Alemania</u>     |
| de profesión Estudiante             |
| para viajar a <u>U.J.Q</u>          |
| en compañía de                      |
| Residente en: Lina. av. Wilson 990. |
| Solicitud N.º 27622.                |

## FILIACION

| Dece                 | 1.74           |
|----------------------|----------------|
| Estatura:            | D I d          |
| Cabellos:            | Castairo Claro |
| Ojos:                | Fardos         |
| Sexo:                | Henceino       |
| Estado Civil:        | Soltera        |
| Señas _Particulares: |                |
| Edad                 | - 16 actos     |

DOCUMENTOS PRESENTADOS

Vale 180 dias Ida i Regreso.

Carta de Identidad N.º 38914

Pasaporte N.º\_\_\_\_

Permiso: Dirección de Contribuciones N.º....

Expedido el Salvoconducto en huna

19 de Mays de 1949' Corlos Raspigliose