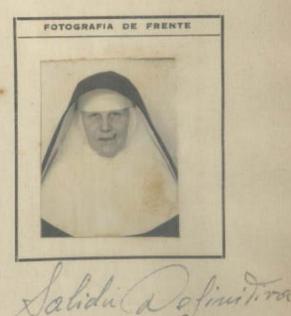

DOCUMENTOS PRESENTADOS

Vale 180 dias Ida i Regreso.

Carta de Identidad N.º 38914

Pasaporte N.º\_\_\_\_

Permiso: Dirección de Contribuciones N.º....

Expedido el Salvoconducto en huna

19 de Mays de 1949' Corlos Raspigliose