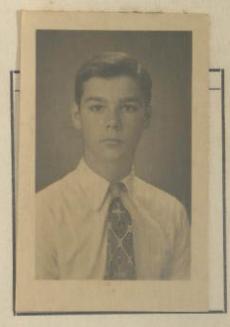

#### NO PERUANO

| Otorgado a Dr. a Gwendolen Swiemer. |
|-------------------------------------|
| Otorgado a Dr. a Inendolen swemer.  |
| nacido el 10 de Correro de 19 33    |
| de nacionalidad <u>Alemania</u>     |
| de profesión Estudiante             |
| para viajar a <u>U.J.Q</u>          |
| en compañía de                      |
| Residente en: Lina. av. Wilson 990. |
| Solicitud N.º 27622.                |

## FILIACION

| Dece                 | 1.74           |
|----------------------|----------------|
| Estatura:            | D I d          |
| Cabellos:            | Castairo Claro |
| Ojos:                | Fardos         |
| Sexo:                | Henceino       |
| Estado Civil:        | Soltera        |
| Señas _Particulares: |                |
| Edad                 | - 16 actos     |