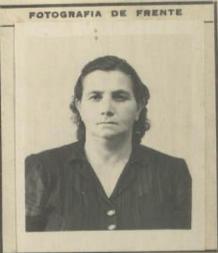

#### NO PERUANO

| Otorgado a Dr.a Jetty de Mapa deusky. |
|---------------------------------------|
| nacido el 27 de Julio de 1902         |
| de nacionalidad Rumana                |
| de profesión Anna de Carsa.           |
| para viajar a                         |
| en compañía de <i>laracas</i> .       |
| Residente en: Luna av. Anenales 691.  |
| Solicitud N.º 27710                   |

## FILIACION

| Estatura:           | 1.5ª rets |
|---------------------|-----------|
| Cabellos:           | Castaño   |
| Ojos:               | Sardos    |
| Sexo:               | Henerino  |
| Estado Civil:       | besada.   |
| Señas Particulares: |           |
| Edad. 4             | 7 años    |

DOCUMENTOS PRESENTADOS

Ao dias Sta i legreso.

Carta de Identidad N.º 5344

Pasaporte N.º

Permiso: Dirección de Contribuciones N.º 3727.

Expedido el Salvoconducto en\_\_\_\_

Kina 21 de Mays de 1949. Co. los Roscialiosi