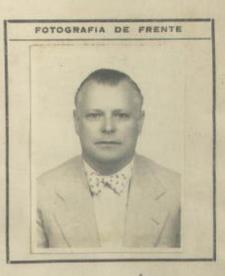

# NO PERUANO

| - 1 - Dr        | Loner.    | nor 1   | naco   | urek     |
|-----------------|-----------|---------|--------|----------|
| Otorgado a Dn.  | 1 aloris  | 1       | - 11   |          |
| nacido el 24    | de        | de ]    | .9     |          |
| de nacionalidad | - Chicolo | lo raci | a)     |          |
| de profesión    | auditor   |         |        |          |
| para viajar a   | Bolisia   | i Bro   | reil   |          |
|                 | 0         | 0       |        |          |
| en compañía de  | te fil.   | · Dul · | 1      | 110      |
| Residente en:   | au suaro  | ario    | zola 4 | <u> </u> |
| Solicitud N.º   | 8715      |         |        |          |

## FILIACION

| Estatura:           | 1.81.     |
|---------------------|-----------|
| Cabellos:           | Castaero  |
| Ojos:               | Pardos    |
| Sexo:               | Mascelius |
| Estado Civil:       | Casado    |
| Señas Particulares: | 38 atros  |