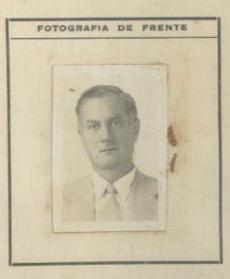

4.0

33

| NO PERUANO                                  |
|---------------------------------------------|
| Otorgado a Dñ.a Rachel Lederer              |
| nacido el <u>2</u> de <u>agosto</u> de 1902 |
| de nacionalidad quatriaca                   |
| de profesión <u>Su hogar</u>                |
| para viajar a <u>86.000</u> .               |
| en compañía de                              |
| Residente en: the Flatro une chouars 403    |
| Solicitud N.º 280 23                        |

## FILIACION

|         | 152            |
|---------|----------------|
| Estatur | a:             |
| Cabello | s: Rubio       |
| Ojos:   | Nerdes         |
| Sexo:   | Jenenina.      |
|         | Civil: Casada. |
| Señas   | Particulares:  |
| le      | tad_ 46 acros  |

Ida i Tuetta

70 dias

FOTOGRAFIA DE FRENTE

DOCUMENTOS PRESENTADOS

Carta de Identidad N.º 18202-A -

Pasaporte N.9\_\_\_\_\_

Permiso : Dirección de Contribuciones N.º\_\_\_\_

Expedido el Salvoconducto en