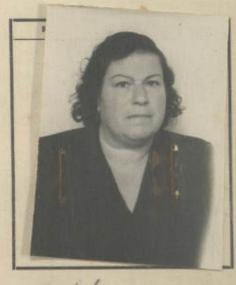

#### NO PERUANO

| Otorgado a Dr.a Jetty de Mapa deusky. |
|---------------------------------------|
| nacido el 27 de Julio de 1902         |
| de nacionalidad Rumana                |
| de profesión Anna de Carsa.           |
| para viajar a                         |
| en compañía de <i>laracas</i> .       |
| Residente en: Luna av. Anenales 691.  |
| Solicitud N.º 27710                   |

## FILIACION

| Estatura:           | 1.5ª rets |
|---------------------|-----------|
| Cabellos:           | Castaño   |
| Ojos:               | Sardos    |
| Sexo:               | Henerino  |
| Estado Civil:       | besada.   |
| Señas Particulares: |           |
| Edad. 4             | 7 años    |

DOCUMENTOS PRESENTADOS

Ao dias Sta i legreso.

Carta de Identidad N.º 5344

Pasaporte N.º

Permiso: Dirección de Contribuciones N.º 3727.

Expedido el Salvoconducto en\_\_\_\_

Kina 21 de Mays de 1949. Co. los Roscialiosi