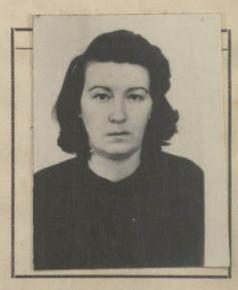

#### NO PERUANO

| Otorgado a Dr. a Gwendolen Swiemer. |
|-------------------------------------|
| Otorgado a Dr. a Inendolen swemer.  |
| nacido el 10 de Correro de 19 33    |
| de nacionalidad <u>Alemania</u>     |
| de profesión Estudiante             |
| para viajar a <u>U.J.Q</u>          |
| en compañía de                      |
| Residente en: Lina. av. Wilson 990. |
| Solicitud N.º 27622.                |

## FILIACION

| Dece                 | 1.74           |
|----------------------|----------------|
| Estatura:            | D I d          |
| Cabellos:            | Castairo Claro |
| Ojos:                | Fardos         |
| Sexo:                | Henceino       |
| Estado Civil:        | Soltera        |
| Señas _Particulares: |                |
| Edad                 | - 16 actos     |

DOCUMENTOS PRESENTADOS

Vale 180 dias Ida i Regreso.

Carta de Identidad N.º 38914

Pasaporte N.º\_\_\_\_

Permiso: Dirección de Contribuciones N.º....

Expedido el Salvoconducto en huna

19 de Mays de 1949' Corlos Raspigliose