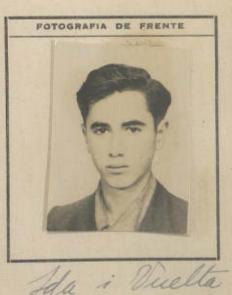

#### NO PERUANO

| Otorgado a Dr. a Gwendolen Swiemer. |
|-------------------------------------|
| Otorgado a Dr. a Inendolen swemer.  |
| nacido el 10 de Correro de 19 33    |
| de nacionalidad <u>Alemania</u>     |
| de profesión Estudiante             |
| para viajar a <u>U.J.Q</u>          |
| en compañía de                      |
| Residente en: Lina. av. Wilson 990. |
| Solicitud N.º 27622.                |

## FILIACION

| Dece                 | 1.74           |
|----------------------|----------------|
| Estatura:            | D I d          |
| Cabellos:            | Castairo Claro |
| Ojos:                | Fardos         |
| Sexo:                | Henceino       |
| Estado Civil:        | Soltera        |
| Señas _Particulares: |                |
| Edad                 | - 16 actos     |

DOCUMENTOS PRESENTADOS

Vale 180 dias Ida i Regreso.

Carta de Identidad N.º 38914

Pasaporte N.º\_\_\_\_

Permiso: Dirección de Contribuciones N.º....

Expedido el Salvoconducto en huna

19 de Mays de 1949' Corlos Raspigliose