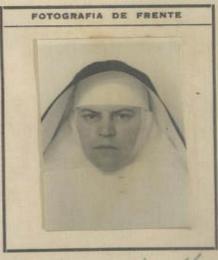

#### NO PERUANO

| Otorgado a Dr.a Jetty de Mapa deusky. |
|---------------------------------------|
| nacido el 27 de Julio de 1902         |
| de nacionalidad Rumana                |
| de profesión Anna de Carsa.           |
| para viajar a                         |
| en compañía de <i>laracas</i> .       |
| Residente en: Luna av. Anenales 691.  |
| Solicitud N.º 27710                   |

## FILIACION

| Estatura:           | 1.5ª rets |
|---------------------|-----------|
| Cabellos:           | Castaño   |
| Ojos:               | Sardos    |
| Sexo:               | Henerino  |
| Estado Civil:       | besada.   |
| Señas Particulares: |           |
| Edad. 4             | 7 años    |