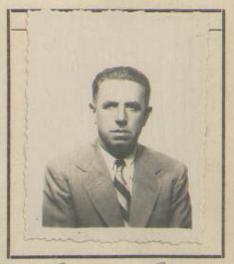

| NO PERUANO      | $\partial$ $\rho \rho \rho$ |
|-----------------|-----------------------------|
| Otorgado a Dne  | hora de Sellschopp          |
|                 | de Diciembre de 1909        |
| nacido el       | al la                       |
| de nacionalidad | Memana                      |
| de profesión    | An Casa.                    |
| para viajar a   | E. E. UV.                   |
| en compoñío do  |                             |
|                 | hicolon de Romesar 565      |
| Residente en:   | Villagen alloca des         |
| Solicitud N.º   | JUJE.                       |

## FILIACION

| Estatura:          | 1.70     |
|--------------------|----------|
| Cabellos:          | Rubio    |
| Ojos:              | aqueles  |
| Sexo:              | Jemenino |
| Estado Civil:      | Casada.  |
| Señas Particulares | :        |
| Edad               | 39 aus.  |

DOCUMENTOS PRESENTADOS

a.

1

Carta de Identidad N.º 37843

Pasaporte N.º

Permiso: Dirección de Contribuciones N.º. 3422

V.º B.º

Expedido el Salvoconducto en Lima