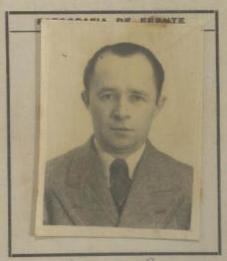

| NO PERUANO      | $\partial$ $\rho \rho \rho$ |
|-----------------|-----------------------------|
| Otorgado a Dne  | hora de Sellschopp          |
|                 | de Diciembre de 1909        |
| nacido el       | al la                       |
| de nacionalidad | Memana                      |
| de profesión    | An Casa.                    |
| para viajar a   | E. E. UV.                   |
| en compoñío do  |                             |
|                 | hicolon de Romesar 565      |
| Residente en:   | Villagen alloca des         |
| Solicitud N.º   | JUJE.                       |

## FILIACION

| Estatura:          | 1.70     |
|--------------------|----------|
| Cabellos:          | Rubio    |
| Ojos:              | aqueles  |
| Sexo:              | Jemenino |
| Estado Civil:      | Casada.  |
| Señas Particulares | :        |
| Edad               | 39 aus.  |

DOCUMENTOS PRESENTADOS

a.

1

Carta de Identidad N.º 37843

Pasaporte N.º

Permiso: Dirección de Contribuciones N.º. 3422

V.º B.º

Expedido el Salvoconducto en Lima