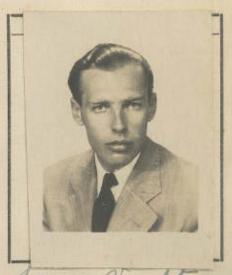

#### NO PERUANO

Otorgado a Dn. \_\_\_\_\_\_ nacido el\_\_\_\_\_\_ de nacionalidad \_\_\_\_\_ de profesión \_\_\_\_\_\_ para viajar a \_\_\_\_\_ en compañía de \_\_\_\_\_

Residente en:

FILIACION

590

de.....

| Estatura: 1.65 mits   |
|-----------------------|
| Cabellos:Castano      |
| Ojos: Jardas          |
| Sexo: Masculino       |
| Estado Civil: Soltero |
| Señas Particulares:   |
| Adad Q4 attos         |

DOCUMENTOS PRESENTADOS

inca

Carta de Identidad N.º\_\_\_\_\_\_

Pasaporte N.º\_\_\_\_\_

Permiso: Dirección de Contribuciones N.º. 3415

Expedido el Salvoconducto en\_

E de Mayo de 194. Carlos Raspightsi

V.º B.º