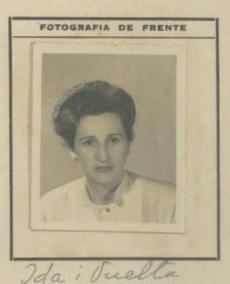

FOTOGRAFIA DE FRENTE To deas Tuelta

DOCUMENTOS PRESENTADOS

Carta de Identidad N.º\_ 4610 A.

Pasaporte N.º

Permiso: Dirección de Contribuciones N.º\_ autorización mes de Auenores. Expedido el Salvoconducto en Aima