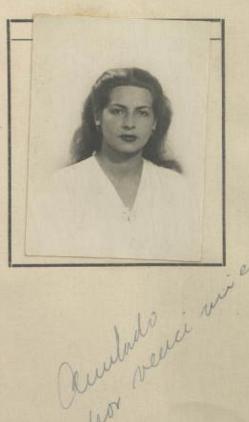

Otorgado a Dn. nacido el de nacionalidad ..... de profesión ..... para viajar a..... en compañía de \_\_\_\_\_ Residente en: av. arenales 691 - Luica

Solicitud N.º

FILIACION

\_\_\_\_de\_\_\_\_

osa

| Estatura:           | 1.6     |
|---------------------|---------|
| Cabellos:           | estatio |
| Ojos:               | Terdes  |
| Sexo:               | emenins |
| Estado Civil:       | Soltera |
| Señas Particulares: |         |
| Adad .              | 19 años |

FOTOGRAFIA DE FRENTE To deas Tuelta

DOCUMENTOS PRESENTADOS

Carta de Identidad N.º\_ 4610 A.

Pasaporte N.º

Permiso: Dirección de Contribuciones N.º\_ autorización mes de Auenores. Expedido el Salvoconducto en Aima