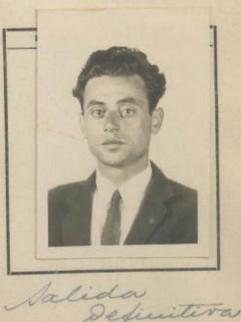

#### NO PERUANO

| Otorgado a Dr. a Gwendolen Swiemer. |
|-------------------------------------|
| Otorgado a Dr. a Inendolen swemer.  |
| nacido el 10 de Correro de 19 33    |
| de nacionalidad <u>Alemania</u>     |
| de profesión Estudiante             |
| para viajar a <u>U.J.Q</u>          |
| en compañía de                      |
| Residente en: Lina. av. Wilson 990. |
| Solicitud N.º 27622.                |

## FILIACION

| Dece                 | 1.74           |
|----------------------|----------------|
| Estatura:            | D I d          |
| Cabellos:            | Castairo Claro |
| Ojos:                | Fardos         |
| Sexo:                | Henceino       |
| Estado Civil:        | Soltera        |
| Señas _Particulares: |                |
| Edad                 | - 16 actos     |

DOCUMENTOS PRESENTADOS

Vale 180 dias Ida i Regreso.

Carta de Identidad N.º 38914

Pasaporte N.º\_\_\_\_

Permiso: Dirección de Contribuciones N.º....

Expedido el Salvoconducto en huna

19 de Mays de 1949' Corlos Raspigliose