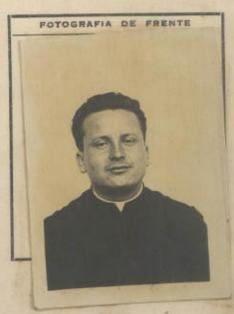

#### NO PERUANO

Venegas. Juarte Uaucy. Otorgado a Dn.a. arro de 1924 de. nacido el\_ Comprobada de nacionalidad. Genipolis de profesión .. para viajar a... en compañía de \_ Mariatequi una Residente en: ..... Solicitud N.º \_2

## FILIACION

|         | 1.60                         |
|---------|------------------------------|
| Estatur |                              |
| Cabello | s: <u>lilgro</u>             |
| Ojos:   | paidos.                      |
| Sexo:   | fermenins                    |
| Estado  | Civil: Soltera               |
| Señas   | Particulares: <u>15 años</u> |