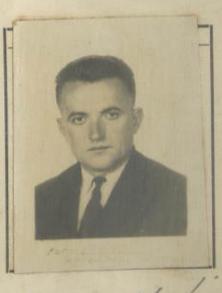

V.º B.º

Lib. 4 Imp. La Oficina - 2505

SALVOCONDUCTO N.º 1057.

FOTOGRAFIA DE FRENTE

57

| NO PERUANO                       |
|----------------------------------|
| Josip. Nebas                     |
| Otorgado a Dn                    |
| nacido el 19de Jamio de 1918     |
|                                  |
| de nacionalidad <u>augustara</u> |
| de profesión agricultos          |
| i O'anad                         |
| para visjar a <u>Caucada</u>     |
| en compañía de                   |
| Champania a la historia asa      |
| Residente en: Marques 1977 Auca  |
| Solicitud N.º 28734              |
|                                  |