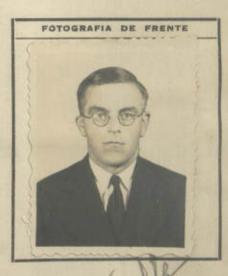

12 de Mayo de 1949

MRE-DIE 1 46.3 Fol .501

| NO PERUANO      | A.            | 0.       | /      | , ,     | 17.0 |
|-----------------|---------------|----------|--------|---------|------|
| Otorgado a Dn   | Au            | Leize    | r Ce   | cher me | er   |
| nacido el 10    | de <u>alı</u> | de 19.   | 13     |         |      |
| de nacionalidad | Lun           | rana     |        |         |      |
| de profesión    | Emple         | cado     |        |         |      |
| para viajar a   | 4 E. WU       | <u>D</u> |        |         |      |
| en compañía de  |               | la 1 la  |        | 700     |      |
| Residente en:   | Kima-         | Fal. Fa  | ezon : | 782.    |      |
| Solicitud N.º   | 7554          |          |        |         |      |

## FILIACION

| Estatura:           | 1. 70     |
|---------------------|-----------|
| Cabellos:           | Castaño   |
| Ojos:               | Pardos    |
| Sexo:               | masaelino |
| Estado Civil:       | Soltero   |
| Señas Particulares: |           |
| Edad -              | 36 años   |

Carta de Identidad N.º 5346

Pasaporte N.º\_\_\_\_\_

V.9 B.9

DOCUMENTOS PRESENTADOS

Permiso: Dirección de Contribuciones N.º\_\_\_\_2832 Expedido el Salvoconducto en aima

14 de Mayo de 1949. Carlos Mariaticas