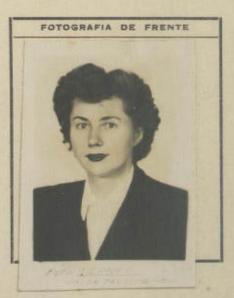

4.0

33

| NO PERUANO                                  |
|---------------------------------------------|
| Otorgado a Dñ.a Rachel Lederer              |
| nacido el <u>2</u> de <u>agosto</u> de 1902 |
| de nacionalidad quatriaca                   |
| de profesión <u>Su hogar</u>                |
| para viajar a <u>86.000</u> .               |
| en compañía de                              |
| Residente en: the Flatro une chouars 403    |
| Solicitud N.º 280 23                        |

## FILIACION

|         | 152            |
|---------|----------------|
| Estatur | a:             |
| Cabello | s: Rubio       |
| Ojos:   | Nerdes         |
| Sexo:   | Jenenina.      |
|         | Civil: Casada. |
| Señas   | Particulares:  |
| le      | tad_ 46 acros  |