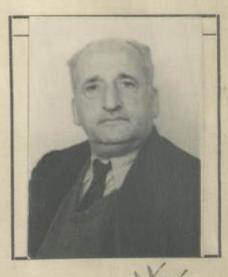

#### NO PERUANO

| Otorgado a Dr.a Jetty de Mapa deusky. |
|---------------------------------------|
| nacido el 27 de Julio de 1902         |
| de nacionalidad Rumana                |
| de profesión Anna de Carsa.           |
| para viajar a                         |
| en compañía de <i>laracas</i> .       |
| Residente en: Luna av. Anenales 691.  |
| Solicitud N.º 27710                   |

## FILIACION

| Estatura:           | 1.5ª rets |
|---------------------|-----------|
| Cabellos:           | Castaño   |
| Ojos:               | Sardos    |
| Sexo:               | Henerino  |
| Estado Civil:       | besada.   |
| Señas Particulares: |           |
| Edad. 4             | 7 años    |