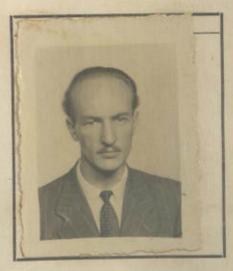

FOTOGRAFIA DE FRENTE To deas Tuelta

DOCUMENTOS PRESENTADOS

Carta de Identidad N.º\_ 4610 A.

Pasaporte N.º

Permiso: Dirección de Contribuciones N.º\_ autorización mes de Auenores. Expedido el Salvoconducto en Aima