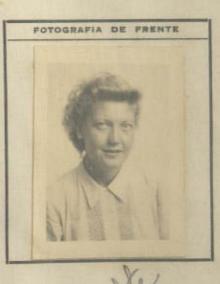

#### NO PERUANO

| Otorgado a Dr. a Gwendolen Swiemer. |
|-------------------------------------|
| Otorgado a Dr. a Inendolen swemer.  |
| nacido el 10 de Correro de 19 33    |
| de nacionalidad <u>Alemania</u>     |
| de profesión Estudiante             |
| para viajar a <u>U.J.Q</u>          |
| en compañía de                      |
| Residente en: Lina. av. Wilson 990. |
| Solicitud N.º 27622.                |

## FILIACION

| Dece                 | 1.74           |
|----------------------|----------------|
| Estatura:            | D I d          |
| Cabellos:            | Castairo Claro |
| Ojos:                | Fardos         |
| Sexo:                | Henceino       |
| Estado Civil:        | Soltera        |
| Señas _Particulares: |                |
| Edad                 | - 16 actos     |