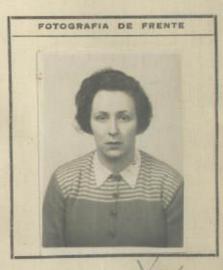

#### NO PERUANO

| Otorgado a Dr. a Gwendolen Swiemer. |
|-------------------------------------|
| Otorgado a Dr. a Inendolen swemer.  |
| nacido el 10 de Correro de 19 33    |
| de nacionalidad <u>Alemania</u>     |
| de profesión Estudiante             |
| para viajar a <u>U.J.Q</u>          |
| en compañía de                      |
| Residente en: Lina. av. Wilson 990. |
| Solicitud N.º 27622.                |

## FILIACION

| Dece                 | 1.74           |
|----------------------|----------------|
| Estatura:            | D I d          |
| Cabellos:            | Castairo Claro |
| Ojos:                | Fardos         |
| Sexo:                | Henceino       |
| Estado Civil:        | Soltera        |
| Señas _Particulares: |                |
| Edad                 | - 16 actos     |