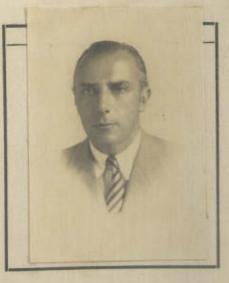

culares:     |



ima

Carta de Identidad N.º 38015

Pasaporte N.º

Permiso: Dirección de Contribuciones N.º\_\_\_\_

Expedido el Salvoconducto en\_\_\_\_

V.º B.º

Lib. 6 Imp. La Ofician - 2505

de Enero de 1950

de 1903

203

### NO PERUANO

Otorgado a Dn. <u>Grigore Cugler</u> nacido el 2 de de nacionalidad de profesión (anciller para viajar a\_\_\_\_\_M.S.A. de N.T. América en compañía de \_\_\_\_\_ Residente en: San Isidro - Av. Dos de Mayo 715

Solicitud N.º 31215

### FILIACION

| Estatur | :a:          | 1.26    |   |  |
|---------|--------------|---------|---|--|
| Cabello | os:          | negro   |   |  |
| Ojos:   |              | verdes  |   |  |
|         | /            | Masulin | 0 |  |
| Estado  | Civil:       | Casado  |   |  |
| Señas   | Particulares | s:      |   |  |



### DOCUMENTOS PRESENTADOS

| Carta de Identidad N.º 39307                   |             |      |
|------------------------------------------------|-------------|------|
| Pasaporte N.º                                  |             |      |
| Permiso : Dirección de Contribuciones N.º 9876 | -           |      |
| Expedido el Salvoconducto en                   | de onero de | 1950 |
| V.º B.º                                        | Rindiza     |      |

### NO PERUANO

| Otorgado a Dn                   | Graciela (  | Jahuas          |  |
|---------------------------------|-------------|-----------------|--|
| nacido el 19 de                 | Gnero       | de 19 <i>04</i> |  |
|                                 | PalesTina   |                 |  |
| de profesión                    | L