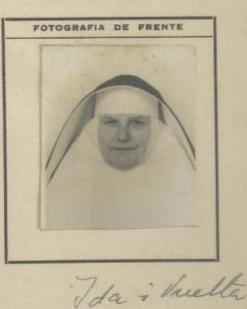

Otorgado a Dn. nacido el de nacionalidad ..... de profesión ..... para viajar a..... en compañía de \_\_\_\_\_ Residente en: av. arenales 691 - Luica

Solicitud N.º

FILIACION

\_\_\_\_de\_\_\_\_

osa

| Estatura:           | 1.6     |
|---------------------|---------|
| Cabellos:           | estatio |
| Ojos:               | Terdes  |
| Sexo:               | emenins |
| Estado Civil:       | Soltera |
| Señas Particulares: |         |
| Adad .              | 19 años |

FOTOGRAFIA DE FRENTE To deas Tuelta

DOCUMENTOS PRESENTADOS

Carta de Identidad N.º\_ 4610 A.

Pasaporte N.º

Permiso: Dirección de Contribuciones N.º\_ autorización mes de Auenores. Expedido el Salvoconducto en Aima