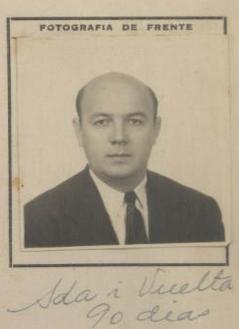

#### NO PERUANO

| Otorgado a Dr.a Jetty de Mapa deusky. |
|---------------------------------------|
| nacido el 27 de Julio de 1902         |
| de nacionalidad Rumana                |
| de profesión Anna de Carsa.           |
| para viajar a                         |
| en compañía de <i>laracas</i> .       |
| Residente en: Luna av. Anenales 691.  |
| Solicitud N.º 27710                   |

## FILIACION

| Estatura:           | 1.5ª rets |
|---------------------|-----------|
| Cabellos:           | Castaño   |
| Ojos:               | Sardos    |
| Sexo:               | Henerino  |
| Estado Civil:       | besada.   |
| Señas Particulares: |           |
| Edad. 4             | 7 años    |

DOCUMENTOS PRESENTADOS

Ao dias Sta i legreso.

Carta de Identidad N.º 5344

Pasaporte N.º

Permiso: Dirección de Contribuciones N.º 3727.

Expedido el Salvoconducto en\_\_\_\_

Kina 21 de Mays de 1949. Co. los Roscialiosi