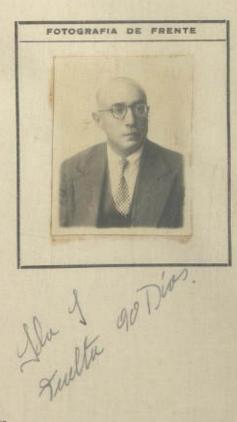

FOTOGRAFIA DE FRENTE To deas Tuelta

DOCUMENTOS PRESENTADOS

Carta de Identidad N.º\_ 4610 A.

Pasaporte N.º

Permiso: Dirección de Contribuciones N.º\_ autorización mes de Auenores. Expedido el Salvoconducto en Aima