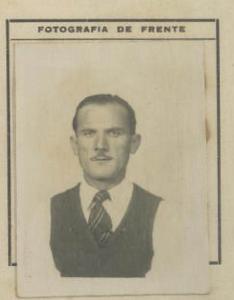

## FILIACION

| Estatura:           | 1. 70     |
|---------------------|-----------|
| Cabellos:           | Castaño   |
| Ojos:               | Pardos    |
| Sexo:               | masaelino |
| Estado Civil:       | Soltero   |
| Señas Particulares: |           |
| Edad -              | 36 años   |