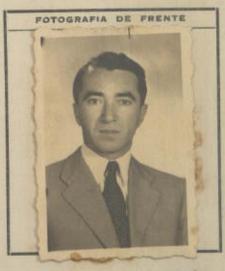

Ida i Tuetta

70 dias

FOTOGRAFIA DE FRENTE

DOCUMENTOS PRESENTADOS

Carta de Identidad N.º 18202-A -

Pasaporte N.9\_\_\_\_\_

Permiso : Dirección de Contribuciones N.º\_\_\_\_

Expedido el Salvoconducto en