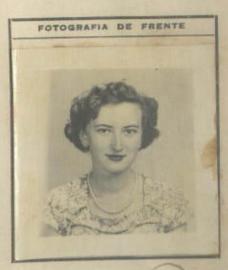

Otorgado a Dn. nacido el de nacionalidad ..... de profesión ..... para viajar a..... en compañía de \_\_\_\_\_ Residente en: av. arenales 691 - Luica

Solicitud N.º

FILIACION

\_\_\_\_de\_\_\_\_

osa

| Estatura:           | 1.6     |
|---------------------|---------|
| Cabellos:           | estatio |
| Ojos:               | Terdes  |
| Sexo:               | emenins |
| Estado Civil:       | Soltera |
| Señas Particulares: |         |
| Adad .              | 19 años |