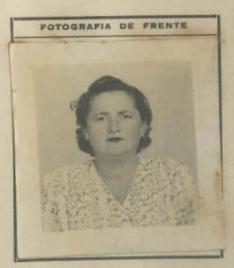

#### NO PERUANO

| Otorgado a Dr.a Jetty de Mapa deusky. |
|---------------------------------------|
| nacido el 27 de Julio de 1902         |
| de nacionalidad Rumana                |
| de profesión Anna de Carsa.           |
| para viajar a                         |
| en compañía de <i>laracas</i> .       |
| Residente en: Luna av. Anenales 691.  |
| Solicitud N.º 27710                   |

## FILIACION

| Estatura:           | 1.5ª rets |
|---------------------|-----------|
| Cabellos:           | Castaño   |
| Ojos:               | Sardos    |
| Sexo:               | Henerino  |
| Estado Civil:       | besada.   |
| Señas Particulares: |           |
| Edad. 4             | 7 años    |