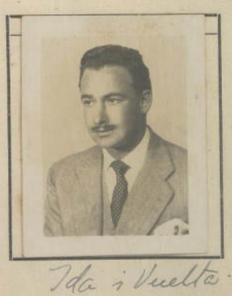

|   |

### FILIACION

| Estatura:         | 1. 77     |
|-------------------|-----------|
|                   | Castaño   |
| Cabellos:         | Propa     |
| Ojos:             | Mana      |
| Sexo:             | MASCULINO |
| Estado Civil:     | SOLTERO   |
| Señas Particulare | s:        |
| Edad -            | 35 ANTOS  |



### DOCUMENTOS PRESENTADOS

Carta de Identidad N.9\_\_\_\_\_

Pasaporte N.º

Permiso: Dirección de Contribuciones N.º 896 2

Expedido el Salvoconducto en.....

huce 7 de Vilicenbre de 1949.

# NO PERUANO

| a. L. Dr         | RAIMUNDO SCHWARZKOPF      |  |
|------------------|---------------------------|--|
| Otorgado a Dh.   | a -lieuin                 |  |
| nacido el        | 8 de Julio de 19/3        |  |
| de nacionalidad. | CHECOESLOUACA             |  |
|                  | EMPLERDO                  |  |
|                  |                           |  |
| para viajar a    | CHILE                     |  |
| on compañía de   |                           |  |
| en compania de - | MIRAFLORES LAS DALIAS ITI |  |
|                  |                           |  |
| Solicitud N.º    |