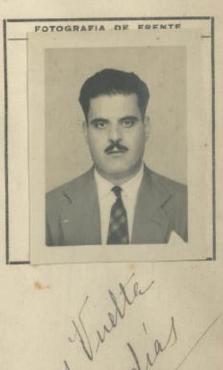

FOTOGRAFIA DE FRENTE To deas Tuelta

DOCUMENTOS PRESENTADOS

Carta de Identidad N.º\_ 4610 A.

Pasaporte N.º

Permiso: Dirección de Contribuciones N.º\_ autorización mes de Auenores. Expedido el Salvoconducto en Aima