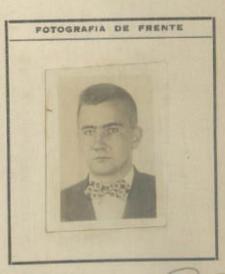

| NO PERUANO      | 11        | -11      | 0        |
|-----------------|-----------|----------|----------|
| Otorgado a Dr.A | Cherese   | orant    | <u> </u> |
| nacido el 15    | de fulio  | de 1892. |          |
| de nacionalidad | Alema     | na       |          |
| de profesión    | Institute |          |          |
| para viajar a   | Span Bre  | taña     |          |
| en compañía de  | -         |          |          |
|                 |           |          |          |
| Solicitud N.º   | 7841      |          |          |

## FILIACION

| , 69                  |  |
|-----------------------|--|
| Estatura:             |  |
| Cabellos: Rubio       |  |
| Ojos: arules          |  |
| Sexo: Lemenino        |  |
| Estado Civil: Saltera |  |
| Señas Particulares:   |  |
| reduce 56 acros       |  |

DOCUMENTOS PRESENTADOS

.

18 meses. Valido para un solo viaje - Salida

Carta de Identidad N.o.....

Pasaporte N.º

Permiso : Dirección de Contribuciones N.º\_\_\_\_

Expedido el Salvoconducto en Auna

30 de Muayo de 1949. Colos Radalise