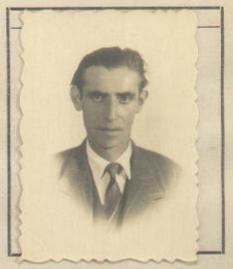

#### NO PERUANO

| Otorgado a Dr. a Gwendolen Swiemer. |
|-------------------------------------|
| Otorgado a Dr. a Inendolen swemer.  |
| nacido el 10 de Correro de 19 33    |
| de nacionalidad <u>Alemania</u>     |
| de profesión Estudiante             |
| para viajar a <u>U.J.Q</u>          |
| en compañía de                      |
| Residente en: Lina. av. Wilson 990. |
| Solicitud N.º 27622.                |

## FILIACION

| Dece                 | 1.74           |
|----------------------|----------------|
| Estatura:            | D I d          |
| Cabellos:            | Castairo Claro |
| Ojos:                | Fardos         |
| Sexo:                | Henceino       |
| Estado Civil:        | Soltera        |
| Señas _Particulares: |                |
| Edad                 | - 16 actos     |

DOCUMENTOS PRESENTADOS

Vale 180 dias Ida i Regreso.

Carta de Identidad N.º 38914

Pasaporte N.º\_\_\_\_

Permiso: Dirección de Contribuciones N.º....

Expedido el Salvoconducto en huna

19 de Mays de 1949' Corlos Raspigliose