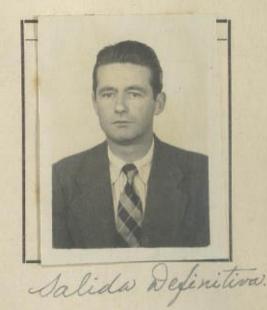

ll de Mayo de 1949.

9

| NO PERUANO                          |
|-------------------------------------|
| Otorgado a Dr Siovanni Secori       |
| 0 (1/12- 1 91                       |
| ALCT I                              |
| de nacionalidad                     |
| de profesión <u>Mass. recermano</u> |
| para viajar a <u>denegueta</u>      |
| en compañía de                      |
| Residente en: Kina apurmac 375      |
| Solicitud N.º 27712 .               |
|                                     |
| FILIACION                           |

| , 72                |
|---------------------|
| Estatura:           |
| Cabellos:           |
| Ojos: adules        |
| Sexo: masculino     |
| 1.000               |
| Estado Civil:       |
| Señas Particulares: |
| redad - 28 aus      |

DOCUMENTOS PRESENTADOS Jalida Definitiva

Carta de Identidad N.º 56278

Pasaporte N.º

Permiso: Dirección de Contribuciones N.º 3771.

Expedido el Salvoconducto en fina

21 de luayo de 1949.

10