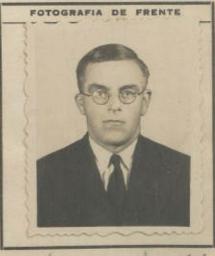

#### NO PERUANO

Otorgado a Dn. \_\_\_\_\_\_ nacido el\_\_\_\_\_\_ de nacionalidad \_\_\_\_\_ de profesión \_\_\_\_\_\_ para viajar a \_\_\_\_\_ en compañía de \_\_\_\_\_

Residente en:

FILIACION

590

de.....

| Estatura: 1.65 mits   |
|-----------------------|
| Cabellos:Castano      |
| Ojos: Jardas          |
| Sexo: Masculino       |
| Estado Civil: Soltero |
| Señas Particulares:   |
| Adad Q4 attos         |

DOCUMENTOS PRESENTADOS

inca

Carta de Identidad N.º\_\_\_\_\_\_

Pasaporte N.º\_\_\_\_\_

Permiso: Dirección de Contribuciones N.º. 3415

Expedido el Salvoconducto en\_

E de Mayo de 194. Carlos Raspightsi

V.º B.º