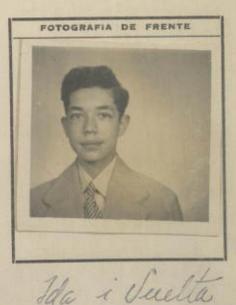

FOTOGRAFIA DE FRENTE To deas Tuelta

DOCUMENTOS PRESENTADOS

Carta de Identidad N.º\_ 4610 A.

Pasaporte N.º

Permiso: Dirección de Contribuciones N.º\_ autorización mes de Auenores. Expedido el Salvoconducto en Aima