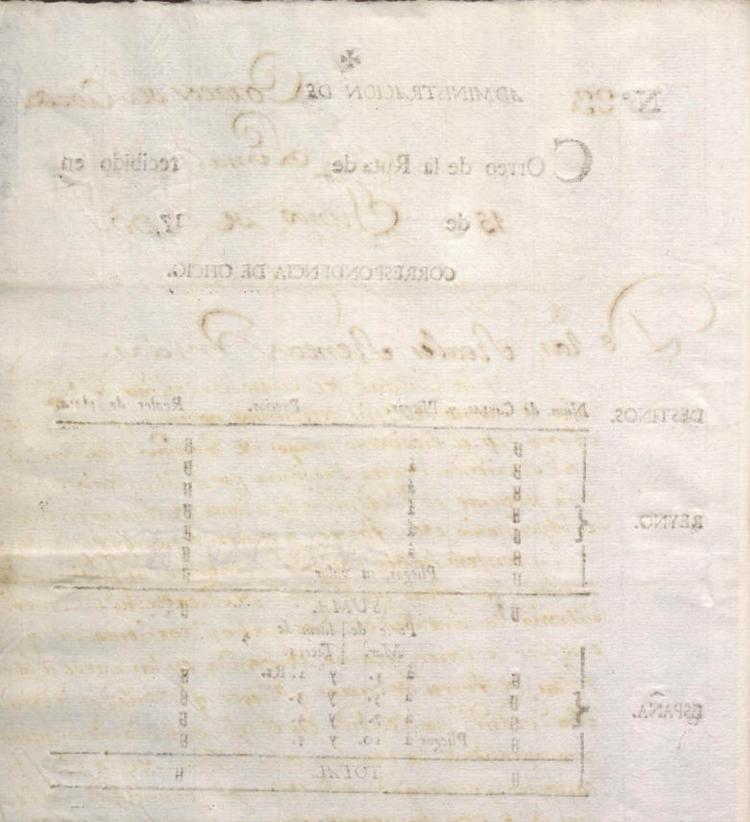

De las Reales Remay venica .

| DESTINOS. | Num. de | Cartas, y Plie | gos.                                        | Precios.                                       | Reales de        | plara. |
|-----------|---------|----------------|---------------------------------------------|------------------------------------------------|------------------|--------|
| REYNO.    |         |                | a<br>á<br>á<br>á<br>á<br>eg <b>@</b> , su ) | valor -                                        | - 4 <i>C</i> .   |        |
| ESPAÑA.   |         |                |                                             | Idem de<br>Tierra.<br>y 2. Rs.<br>y 3.<br>y 4. | н<br>н<br>н<br>н |        |

Importan las Cartas, y Pliegos de Oficio que se entregan con esta seus reales orphasta.

Joaquin de Elorrieta.

3

Se recibieron.

4

1 ouid

ADMINISTRACION DE

C Orreo de la Rata de e de gran por recibido en