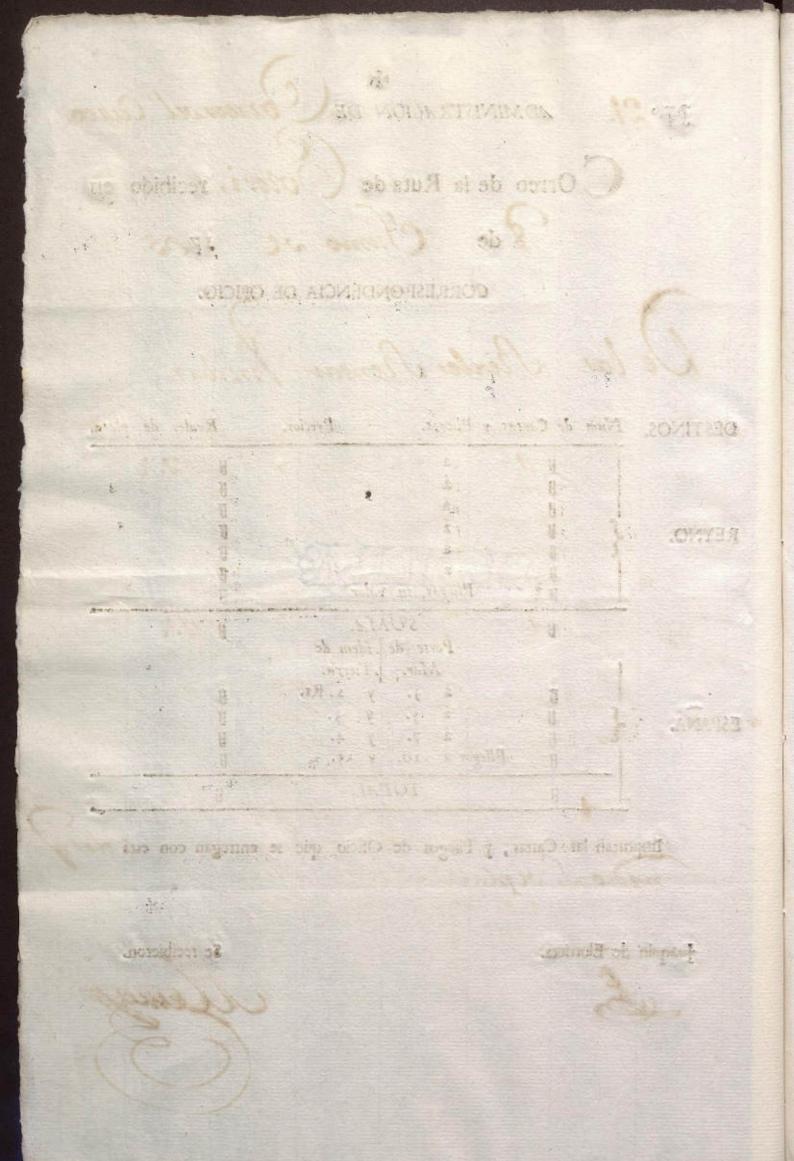

C Orreo de la Ruta de C. Server recibido en

17.78

Se provincient

de :

STI -

CORRECTONDENCIA DE OHCIO.

| MA L H H L L L L L L L L L L L L L L L L              | DESTI | A .20 | Non. do Ca | a. y Pliegos.                                                                               | Precior.                        | Reader de pla | - |
|-------------------------------------------------------|-------|-------|------------|---------------------------------------------------------------------------------------------|---------------------------------|---------------|---|
| $\begin{array}{c ccccccccccccccccccccccccccccccccccc$ | сичая |       | E .        | i<br>i<br>i<br>i<br>i<br>i<br>i<br>i<br>i<br>i<br>i<br>i<br>i<br>i<br>i<br>i<br>i<br>i<br>i |                                 | 2             | * |
|                                                       | WA928 |       | <u> </u>   | Point at [1d:<br>Alm. [1]<br>\$ 50 y<br>\$ 70 y<br>Phegos a 10, y                           | 27 42 -<br>2 42 -<br>1 -<br>1 - |               |   |

Importan las Cartas, y Phegos de Oficio que se corregan con enta-

Jorquin de Elonicis.

N.º16. ADMINISTRACION DE Correct sel Curco.

COrreo de la Ruta de Acequipa, recibido en

6 de Marjo de 17.95.

CORRESPONDENCIA DE OFICIO.