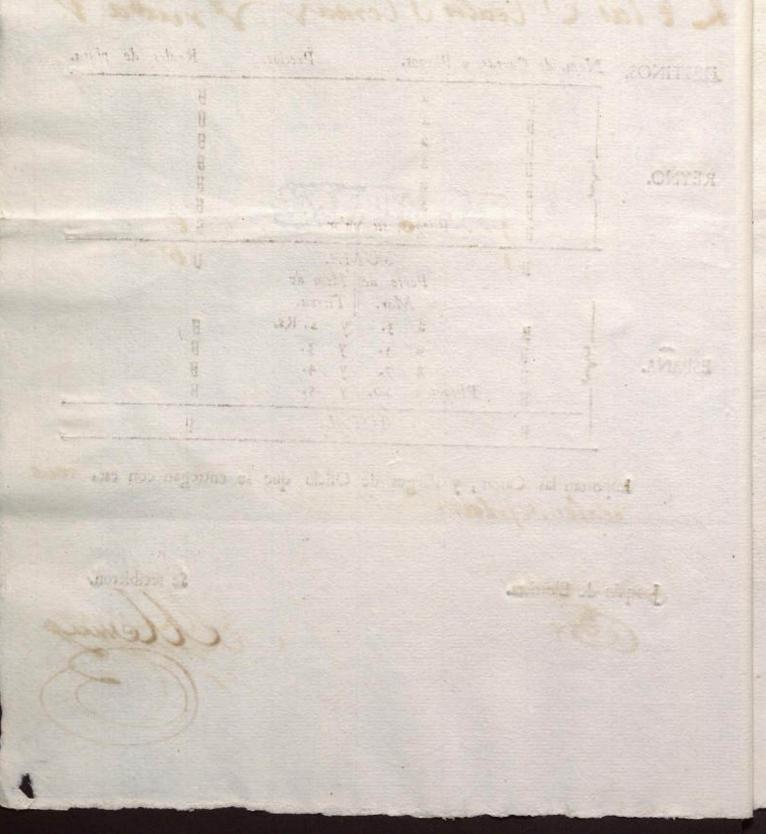

N.º11. ADMINISTRALION DE CORREOS DEl Curco.

\*

COrreo de la Ruta de Arequipa, recibido en-

6 de Abril de 1795

CORRESPONDENCIA DE OFICIO.

De las Reales chesta Pridas.

| DESTINOS. | Num. de Cartas, y Pliegos. Precios.                                                                                                                                               | Reales de plata.                                                                                      |
|-----------|-----------------------------------------------------------------------------------------------------------------------------------------------------------------------------------|-------------------------------------------------------------------------------------------------------|
| REYNO.    | H<br>H<br>H<br>H<br>H<br>H<br>H<br>H<br>H<br>H<br>H<br>H<br>H<br>H<br>H<br>H<br>H<br>H<br>H                                                                                       | в. 2.4<br>в<br>в<br>в<br>в<br>в<br>в<br>е<br>е<br>е<br>е<br>е                                         |
| ESPANA.   | H 2.   SUMA.     Porte   Idem   de     Mar.   Iterra.     H   á   3.   y   2. Rs.     H   á   5.   y   3.     H   á   7.   y   4.     H   Pliegos á   10.   y   5.     H   TOTAL. | U 26.1<br>B<br>B<br>B<br>B<br>B<br>B<br>B<br>B<br>B<br>B<br>B<br>B<br>B<br>B<br>B<br>B<br>B<br>B<br>B |

Importan las Cartas, y Pliegos de Oficio que se entregan con esta veinte y seis y medio x se plasta.

Joaquin de Elorrieta.

Se recibieron. esu

TTO / ADMINISTRALION DE L'ATTENT CALON

Orreo de la Ruta de Caro de Carecibido en