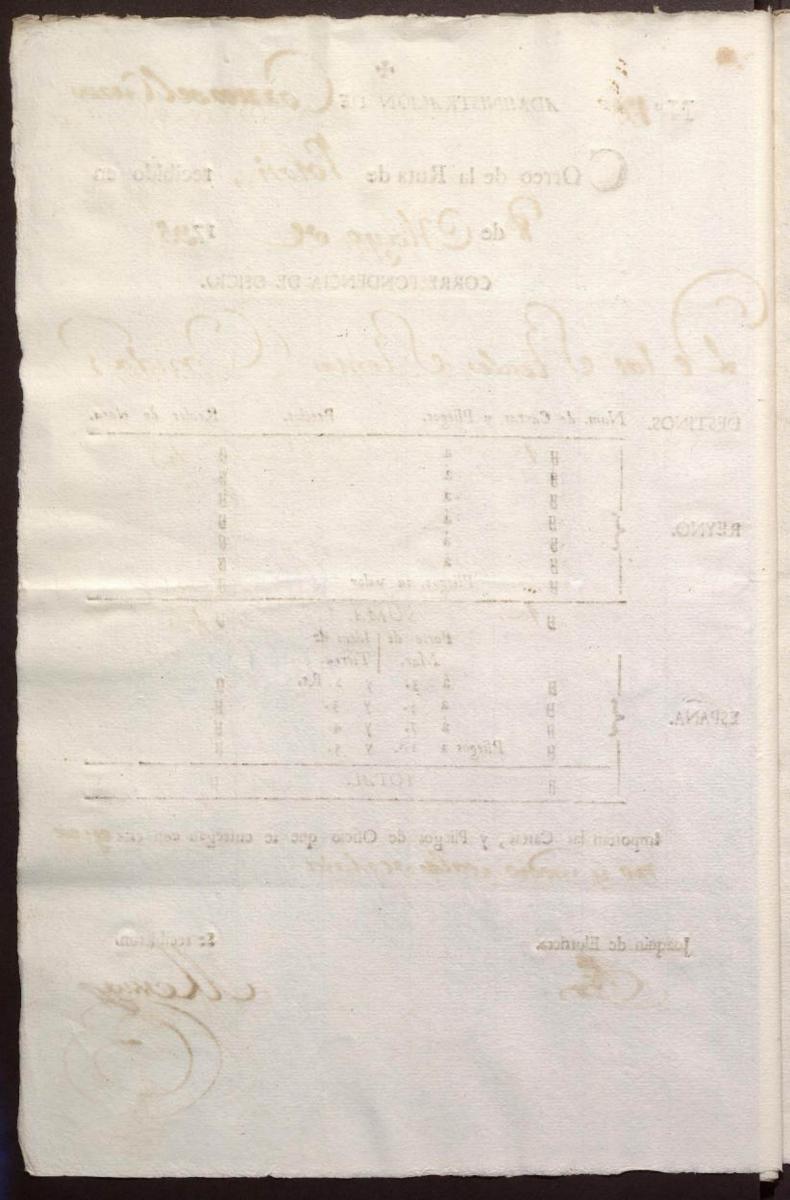

N.º11. ADMINISTRALION DE CORREOS DEl Curco.

\*

COrreo de la Ruta de Arequipa, recibido en-

6 de Abril de 1795

CORRESPONDENCIA DE OFICIO.

De las Reales chesta Pridas.

| DESTINOS. | Num. de Cartas, y Pliegos. Precios.                                                                                                                                               | Reales de plata.                                                                                      |
|-----------|-----------------------------------------------------------------------------------------------------------------------------------------------------------------------------------|-------------------------------------------------------------------------------------------------------|
| REYNO.    | H<br>H<br>H<br>H<br>H<br>H<br>H<br>H<br>H<br>H<br>H<br>H<br>H<br>H<br>H<br>H<br>H<br>H<br>H                                                                                       | в. 2.4<br>в<br>в<br>в<br>в<br>в<br>в<br>е<br>е<br>е<br>е<br>е                                         |
| ESPANA.   | H 2.   SUMA.     Porte   Idem   de     Mar.   Iterra.     H   á   3.   y   2. Rs.     H   á   5.   y   3.     H   á   7.   y   4.     H   Pliegos á   10.   y   5.     H   TOTAL. | U 26.1<br>B<br>B<br>B<br>B<br>B<br>B<br>B<br>B<br>B<br>B<br>B<br>B<br>B<br>B<br>B<br>B<br>B<br>B<br>B |

Importan las Cartas, y Pliegos de Oficio que se entregan con esta veinte y seis y medio x se plasta.

Joaquin de Elorrieta.

Se recibieron. esu

TTO / ADMINISTRALION DE L'ATTENT CALON

Orreo de la Ruta de Caro de Carecibido en